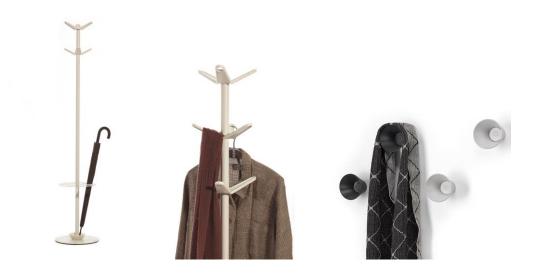

## **Specifications & Finishes**

| Model    | HxWxD                     | Shipping<br>Weight | Product Description                                                                                            | Color / Finishes                        |
|----------|---------------------------|--------------------|----------------------------------------------------------------------------------------------------------------|-----------------------------------------|
| BAMBU-01 | 67 11/16" x 14 3/4" round | 26 lbs.            | Coat tree with painted steel base, painted aluminum post and 9 molded plastic hooks.                           | Grey White RAL 9002 or<br>Grey RAL 7022 |
| BAMBU-03 | 67 11/16" x 14 3/4" round | 26 lbs.            | Coat tree with painted steel base, painted aluminum post and 6 molded plastic hooks. Includes umbrella holder. | Grey White RAL 9002 or<br>Grey RAL 7022 |
| BAMBU-06 | 1 3/8" round x 1 9/16"    | 1/4 lb.            | Small ABS plastic hook.                                                                                        | Grey White RAL 9002 or<br>Grey RAL 7022 |
| BAMBU-08 | 3 3/8" round x 1 9/16"    | 1/2 lb.            | Large ABS plastic hook.                                                                                        | Grey White RAL 9002 or<br>Grey RAL 7022 |