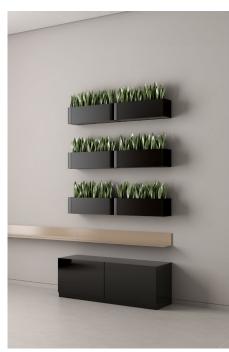

## **Specifications & Finishes**

| Model        | HxWxD                     | Shipping<br>Weight | Product Description                                                                                                                                                                                                           | Color /<br>Finishes           |
|--------------|---------------------------|--------------------|-------------------------------------------------------------------------------------------------------------------------------------------------------------------------------------------------------------------------------|-------------------------------|
| GREENLIGHT-C | 6 3/4" x 19 3/4" x 7 1/2" | 6 lbs.             | Rectangular aluminum hanging planter with steel base. Includes plastic molded water saucer and internal liner. Triangular hanging steel wires are 15 3/4" long/ceiling chain up to 56 1/2". Two hanging steel wires included. | Matte White or<br>Satin Black |
| GREENLIGHT-T | 9 1/2" x 19 3/4" x 7 1/2" | 6 lbs.             | Rectangular aluminum freestanding planter with steel base. Includes plastic molded water saucer and internal liner.                                                                                                           | Matte White or<br>Satin Black |
| GREENLIGHT-P | 6 3/4" x 19 3/4" x 8"     | 9 lbs.             | Indoor rectangular aluminum wall mounted planter with steel base. Includes painted steel wall mounted shelf, plastic molded water saucer and internal liner.                                                                  | Matte White or<br>Satin Black |