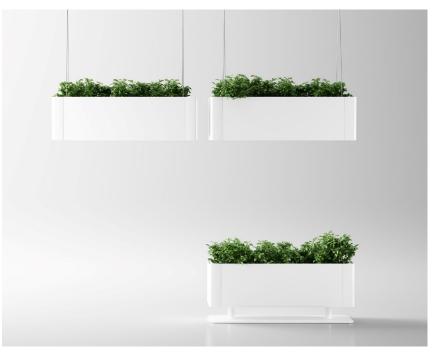

## **Specifications & Finishes**

| Model        | HxWxD                     | Shipping<br>Weight | Product Description                                                                                                                                                                                                           | Color /<br>Finishes           |
|--------------|---------------------------|--------------------|-------------------------------------------------------------------------------------------------------------------------------------------------------------------------------------------------------------------------------|-------------------------------|
| GREENLIGHT-C | 6 3/4" x 19 3/4" x 7 1/2" | 6 lbs.             | Rectangular aluminum hanging planter with steel base. Includes plastic molded water saucer and internal liner. Triangular hanging steel wires are 15 3/4" long/ceiling chain up to 56 1/2". Two hanging steel wires included. | Matte White or<br>Satin Black |
| GREENLIGHT-T | 9 1/2" x 19 3/4" x 7 1/2" | 6 lbs.             | Rectangular aluminum freestanding planter with steel base. Includes plastic molded water saucer and internal liner.                                                                                                           | Matte White or<br>Satin Black |
| GREENLIGHT-P | 6 3/4" x 19 3/4" x 8"     | 9 lbs.             | Indoor rectangular aluminum wall mounted planter with steel base. Includes painted steel wall mounted shelf, plastic molded water saucer and internal liner.                                                                  | Matte White or<br>Satin Black |