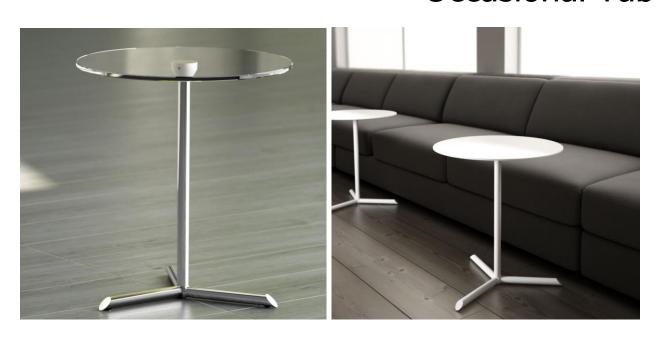

## MILL Occasional Tables

## **Specifications & Finishes**

| Model   | HxWxD                       | Shipping<br>Weight | Product Description                                                                          | Color / Finishes                                                                               |
|---------|-----------------------------|--------------------|----------------------------------------------------------------------------------------------|------------------------------------------------------------------------------------------------|
| MILL-M  | 19 7/8" x 17 3/4" x 17 3/4" | 18 lbs.            | Table with painted steel Y base and round top in lacquered MDF finish. Top is 17 3/4" round. | Matte White Ral 9003 base with white MDF top or Satin Black Ral 9011 base with Black MDF top.  |
| MILL-G  | 19 3/4" x 17 3/4" x 17 3/4" | 21 lbs.            | Table with painted steel Y base and round top in tempered glass. Top is 17 3/4" round.       | Base in Satin Black Ral 9011 or<br>Matte White Ral 9003. Top in<br>transparent tempered glass. |
| MILL-GC | 19 3/4" x 17 3/4" x 17 3/4" | 21 lbs.            | Table with chromed steel Y base and round top in tempered glass. Top is 17 3/4" round.       | Chrome Base with top in transparent tempered glass.                                            |