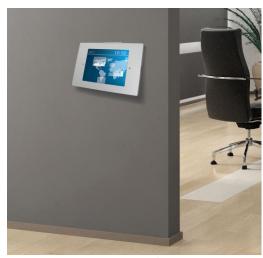

## **Specifications & Finishes**

| Model    | HxWxD                   | Shipping<br>Weight | Product Description                                                                                                                                                                                                                                                                                               | Color / Finishes            |
|----------|-------------------------|--------------------|-------------------------------------------------------------------------------------------------------------------------------------------------------------------------------------------------------------------------------------------------------------------------------------------------------------------|-----------------------------|
| PFX-10AL | 8 1/4" x 12 3/16" x 11" | 3 lbs.             | iPad* support for securing iPad models: iPad 2, iPad 3rd Generation, iPad 4th Generation, iPad Air, iPad Air 2, iPad Pro 9.7"to wall or table. Can be turned vertically or horizontally easily. Covered home button protects from unauthorized use. Safety lock included. Notch for charging cable accessibility. | Silver Anodized<br>Aluminum |