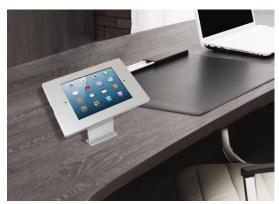

## **Specifications & Finishes**

| Model    | HxWxD                   | Shipping<br>Weight | Product Description                                                                                                                                                                                                                                                                                               | Color / Finishes            |
|----------|-------------------------|--------------------|-------------------------------------------------------------------------------------------------------------------------------------------------------------------------------------------------------------------------------------------------------------------------------------------------------------------|-----------------------------|
| PFX-10AL | 8 1/4" x 12 3/16" x 11" | 3 lbs.             | iPad* support for securing iPad models: iPad 2, iPad 3rd Generation, iPad 4th Generation, iPad Air, iPad Air 2, iPad Pro 9.7"to wall or table. Can be turned vertically or horizontally easily. Covered home button protects from unauthorized use. Safety lock included. Notch for charging cable accessibility. | Silver Anodized<br>Aluminum |