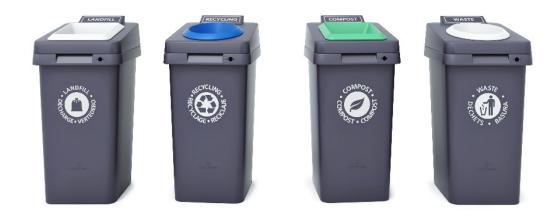

## RE-SQUARE Waste Receptacles

## **Specifications & Finishes**

| Model              | HxWxD                   | Shipping<br>Weight | Product Description                                                                                                                                                                                                          | Color / Finishes                                                     |
|--------------------|-------------------------|--------------------|------------------------------------------------------------------------------------------------------------------------------------------------------------------------------------------------------------------------------|----------------------------------------------------------------------|
| RE-SQUARE-10       | 39 1/4" x 19" x 20 3/8" | 25 lbs.+           | Polyethylene body and lid with square waste opening insert. Hinged lid and liner with bag holder. Can be fixed to ground or ballasted. Locking lid. Labels included on top of lid and on front of body. Capacity 36 gallons. | Body and Top in Dark Grey.<br>Top Insert in Blue, White or<br>Green. |
| RE-SQUARE-11       | 39 1/4" x 19" x 20 3/8" | 25 lbs.+           | Polyethylene body and lid with round waste opening insert. Hinged lid and liner with bag holder. Can be fixed to ground or ballasted. Locking lid. Labels included on top of lid and on front of body. Capacity 36 gallons.  | Body and Top in Dark Grey.<br>Top Insert in Blue, White or<br>Green. |
| RE-SQUARE-<br>LOCK |                         |                    | Add-on lock for top compatible with all Re-Square models. Comes with one key.                                                                                                                                                | Black                                                                |