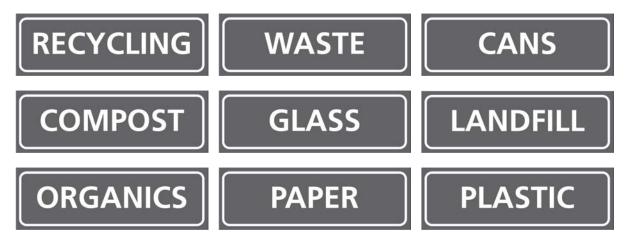

## **Re-Square Standard Labels**

Re-Square Top Labels (available in White only):

Re-Square Body Labels (available in White only):