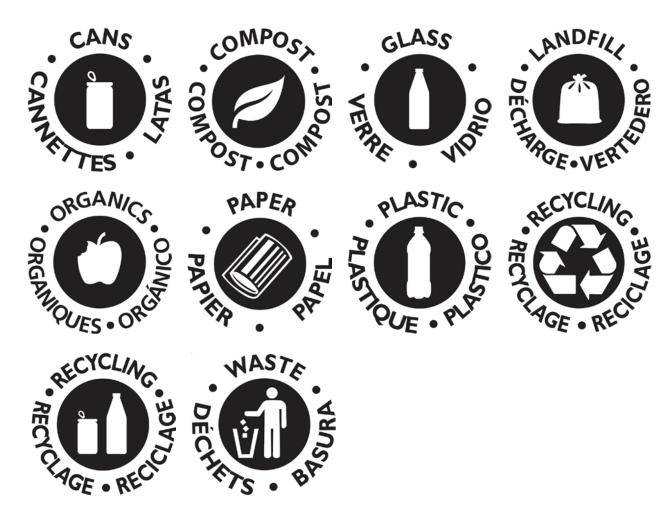

## **Re-Square Standard Labels**

Re-Square Top Labels (available in White only):

Re-Square Body Labels (available in White only):