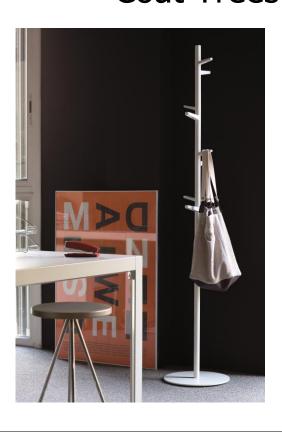

## **Specifications & Finishes**

| Model     | HxWxD                     | Shipping<br>Weight | Product Description                                                                                                          | Color / Finishes                        |
|-----------|---------------------------|--------------------|------------------------------------------------------------------------------------------------------------------------------|-----------------------------------------|
| TAIGA-01  | 69 3/4" x 13 3/4" x round | 26 lbs.            | Coat tree with painted steel base, aluminum painted post and 8 plastic coat hooks. Can be used with Mirac-6 plastic hangers. | Grey White RAL 9002 or<br>Grey RAL 7022 |
| TAIGA-03  | 69 3/4" x 13 3/4" x round | 28 lbs.            | Coat tree with painted steel base, aluminum painted post and 6 plastic coat hooks. Can be used with Mirac-6 plastic hangers. | Grey White RAL 9002 or<br>Grey RAL 7022 |
| TAIGA-UMB | 26" x 13 3/4" round       | 18 lbs.            | Umbrella stand with painted steel base and aluminum painted tube.                                                            | Grey White RAL 9002 or<br>Grey RAL 7022 |