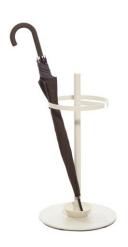

## **Specifications & Finishes**

| Model     | HxWxD                     | Shipping<br>Weight | Product Description                                                                                                          | Color / Finishes                        |
|-----------|---------------------------|--------------------|------------------------------------------------------------------------------------------------------------------------------|-----------------------------------------|
| TAIGA-01  | 69 3/4" x 13 3/4" x round | 26 lbs.            | Coat tree with painted steel base, aluminum painted post and 8 plastic coat hooks. Can be used with Mirac-6 plastic hangers. | Grey White RAL 9002 or<br>Grey RAL 7022 |
| TAIGA-03  | 69 3/4" x 13 3/4" x round | 28 lbs.            | Coat tree with painted steel base, aluminum painted post and 6 plastic coat hooks. Can be used with Mirac-6 plastic hangers. | Grey White RAL 9002 or<br>Grey RAL 7022 |
| TAIGA-UMB | 26" x 13 3/4" round       | 18 lbs.            | Umbrella stand with painted steel base and aluminum painted tube.                                                            | Grey White RAL 9002 or<br>Grey RAL 7022 |