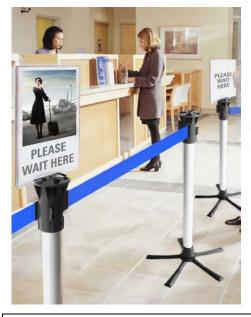

## **Specifications & Finishes**

| Model          | HxWxD                         | Shipping<br>Weight | Product Description                                                                                                                                                         | Color /<br>Finishes                                                                |
|----------------|-------------------------------|--------------------|-----------------------------------------------------------------------------------------------------------------------------------------------------------------------------|------------------------------------------------------------------------------------|
| TPL-950-SBL    | 37 3/8" x 20 1/16" x 20 1/16" | 6 lbs.             | Foldable crowd control stanchion for indoor/outdoor use. Blue retractable belt 6 1/2 ft long. Easy set up.                                                                  | Silver Matte Anodized Aluminum stanchion, Black ABS plastic base and belt housing  |
| TPL-SET950-SBL | 37 3/8" x 20 1/16" x 20 1/16" | 30 lbs.            | Set of four foldable crowd control stanchions for indoor/outdoor use. Blue retractable belt 6 1/2 ft long. Includes blue padded carry bag with dual handle and carry strap. | Silver Matte Anodized Aluminum stanchions, Black ABS plastic base and belt housing |
| TPL-QA5H       |                               | 1 lb.              | Double sided poster pocket fits stanchion, portrait orientation.  Media size 5 13/16" x 8 1/4".                                                                             | Clear                                                                              |
| TPL-QA4H       |                               | 1 lb.              | Double sided poster pocket fits stanchion, portrait orientation.  Media size 8 1/4" x 11 11/16".                                                                            | Clear                                                                              |
| TPL-QA4V       |                               | 1 lb.              | Double sided poster pocket fits stanchion, landscape orientation.  Media size 11 11/16" x 8 1/4".                                                                           | Clear                                                                              |

Tempaline is suitable for outdoor use.