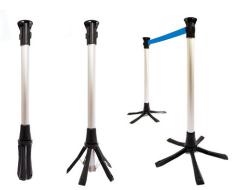

## **Specifications & Finishes**

| Model          | HxWxD                         | Shipping<br>Weight | Product Description                                                                                                                                                         | Color /<br>Finishes                                                                |
|----------------|-------------------------------|--------------------|-----------------------------------------------------------------------------------------------------------------------------------------------------------------------------|------------------------------------------------------------------------------------|
| TPL-950-SBL    | 37 3/8" x 20 1/16" x 20 1/16" | 6 lbs.             | Foldable crowd control stanchion for indoor/outdoor use. Blue retractable belt 6 1/2 ft long. Easy set up.                                                                  | Silver Matte Anodized Aluminum stanchion, Black ABS plastic base and belt housing  |
| TPL-SET950-SBL | 37 3/8" x 20 1/16" x 20 1/16" | 30 lbs.            | Set of four foldable crowd control stanchions for indoor/outdoor use. Blue retractable belt 6 1/2 ft long. Includes blue padded carry bag with dual handle and carry strap. | Silver Matte Anodized Aluminum stanchions, Black ABS plastic base and belt housing |
| TPL-QA5H       |                               | 1 lb.              | Double sided poster pocket fits stanchion, portrait orientation.  Media size 5 13/16" x 8 1/4".                                                                             | Clear                                                                              |
| TPL-QA4H       |                               | 1 lb.              | Double sided poster pocket fits stanchion, portrait orientation.  Media size 8 1/4" x 11 11/16".                                                                            | Clear                                                                              |
| TPL-QA4V       |                               | 1 lb.              | Double sided poster pocket fits stanchion, landscape orientation.  Media size 11 11/16" x 8 1/4".                                                                           | Clear                                                                              |