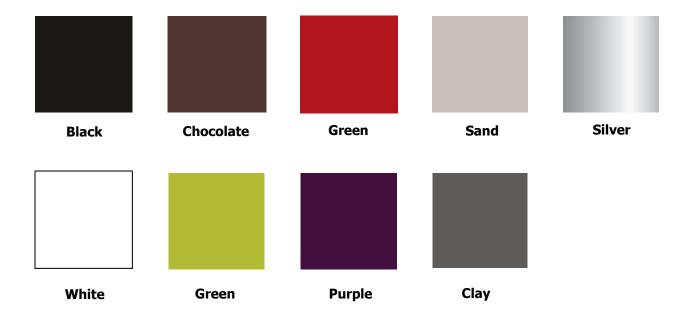

## **Specifications & Finishes**

| Model   | HxWxD                     | Shipping<br>Weight | Product Description                                | Color / Finishes                                                                                |
|---------|---------------------------|--------------------|----------------------------------------------------|-------------------------------------------------------------------------------------------------|
| YIN     | 62 1/2" x 15 3/4" x round | 15 lbs.            | Metal coat tree with 6 hooks and umbrella stand.   | Red, Black or White                                                                             |
| MYIM    | 5" x 3" x 1 7/8"          | 2 lb.              | Magnetic coat hook (weight capacity 13lbs)         | Back plate and hook in White,<br>Sand, Clay, Silver, Black, Green,<br>Red, Chocolate or Purple. |
| MYIM-JR | 3" x 1 3/8" x 1 5/8"      | 1 lb.              | Small magnetic coat hook (weight capacity 3lbs)    | Back plate and hook in White,<br>Sand, Clay, Silver, Black, Green,<br>Red, Chocolate or Purple. |
| YIN-PH  | 1 3/8" x 1 3/8" x 1 5/8"  | 1 lb.              | Under table or counter hook to hold purses or bags | White, Sand, Black                                                                              |
| MYIW-1  | 2 1/4" x 3" x 2"          | 2 lb.              | Single coat hook                                   | White, Sand, Clay, Silver, Black, Green, Red, Chocolate or Purple                               |
| MYIW-2  | 2 1/4" x 9 13/16" x 2"    | 3 lbs.             | Hook strip with two coat hooks.                    | White, Sand, Clay, Silver, Black,<br>Green, Red, Chocolate or Purple                            |
| MYIW-3  | 2 1/4" x 15 9/16" x 2"    | 4 lbs.             | Hook strip with three coat hooks.                  | White, Sand, Clay, Silver, Black,<br>Green, Red, Chocolate or Purple                            |
| MYIW-5  | 2 1/4" x 32" x 2"         | 6 lbs.             | Hook strip with five coat hooks.                   | White, Sand, Clay, Silver, Black,<br>Green, Red, Chocolate or Purple                            |

## **Paint Finishes**