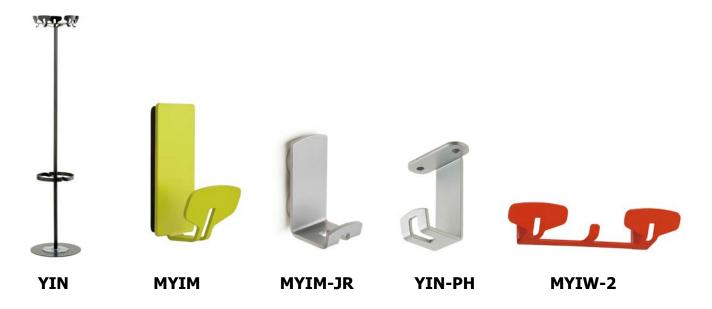

## **Specifications & Finishes**

| Model   | HxWxD                     | Shipping<br>Weight | Product Description                                | Color / Finishes                                                                                |
|---------|---------------------------|--------------------|----------------------------------------------------|-------------------------------------------------------------------------------------------------|
| YIN     | 62 1/2" x 15 3/4" x round | 15 lbs.            | Metal coat tree with 6 hooks and umbrella stand.   | Red, Black or White                                                                             |
| MYIM    | 5" x 3" x 1 7/8"          | 2 lb.              | Magnetic coat hook (weight capacity 13lbs)         | Back plate and hook in White,<br>Sand, Clay, Silver, Black, Green,<br>Red, Chocolate or Purple. |
| MYIM-JR | 3" x 1 3/8" x 1 5/8"      | 1 lb.              | Small magnetic coat hook (weight capacity 3lbs)    | Back plate and hook in White,<br>Sand, Clay, Silver, Black, Green,<br>Red, Chocolate or Purple. |
| YIN-PH  | 1 3/8" x 1 3/8" x 1 5/8"  | 1 lb.              | Under table or counter hook to hold purses or bags | White, Sand, Black                                                                              |
| MYIW-1  | 2 1/4" x 3" x 2"          | 2 lb.              | Single coat hook                                   | White, Sand, Clay, Silver, Black, Green, Red, Chocolate or Purple                               |
| MYIW-2  | 2 1/4" x 9 13/16" x 2"    | 3 lbs.             | Hook strip with two coat hooks.                    | White, Sand, Clay, Silver, Black,<br>Green, Red, Chocolate or Purple                            |
| MYIW-3  | 2 1/4" x 15 9/16" x 2"    | 4 lbs.             | Hook strip with three coat hooks.                  | White, Sand, Clay, Silver, Black,<br>Green, Red, Chocolate or Purple                            |
| MYIW-5  | 2 1/4" x 32" x 2"         | 6 lbs.             | Hook strip with five coat hooks.                   | White, Sand, Clay, Silver, Black,<br>Green, Red, Chocolate or Purple                            |