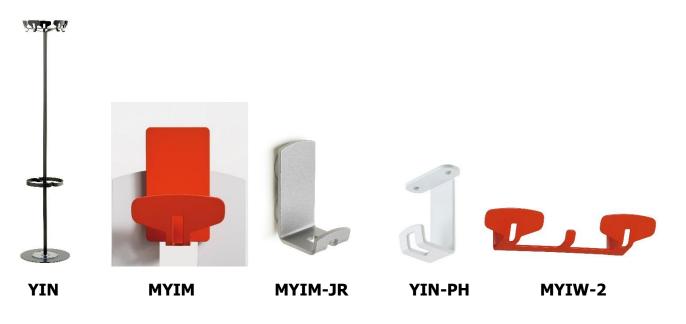

| Model   | H x W x D                | Shipping<br>Weight | Product Description                                | Color / Finishes                                                                |
|---------|--------------------------|--------------------|----------------------------------------------------|---------------------------------------------------------------------------------|
| YIN     | 62 1/2" x 13 3/8" round  | 15 lbs.            | Metal coat tree with 5 hooks and umbrella stand.   | Red, Black or White                                                             |
| MYIM    | 5″ x 3″ x 1 7/8″         | 2 lb.              | Magnetic coat hook                                 | Back plate and hook in White,<br>Sand, Clay, Silver, Black, Red or<br>Chocolate |
| MYIM-JR | 3" x 1 3/8" x 1 5/8"     | 1 lb.              | Small magnetic coat hook                           | Back plate and hook in White,<br>Sand, Clay, Silver, Black, Red or<br>Chocolate |
| YIN-PH  | 3 3/8" x 1 3/8" x 1 5/8" | 1 lb.              | Under table or counter hook to hold purses or bags | White, Sand, Black                                                              |
| MYIW-1  | 2 1/4" x 3" x 2"         | 2 lb.              | Single coat hook                                   | White, Sand, Clay, Silver, Black,<br>Red or Chocolate                           |
| MYIW-2  | 2 1/4" x 9 13/16" x 2"   | 3 lbs.             | Hook strip with two coat hooks.                    | White, Sand, Clay, Silver, Black,<br>Red or Chocolate                           |
| MYIW-3  | 2 1/4" x 15 9/16" x 2"   | 4 lbs.             | Hook strip with three coat hooks.                  | White, Sand, Clay, Silver, Black,<br>Red or Chocolate                           |
| MYIW-5  | 2 1/4" x 32" x 2"        | 6 lbs.             | Hook strip with five coat hooks.                   | White, Sand, Clay, Silver, Black,<br>Red or Chocolate                           |