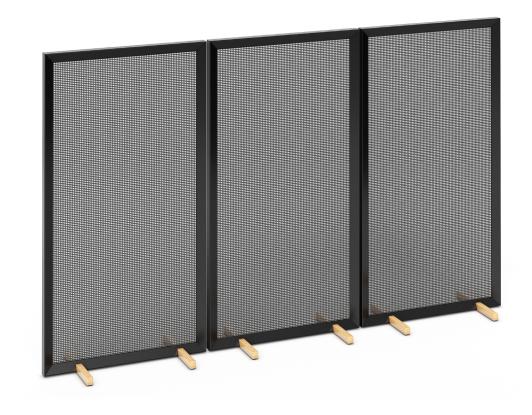

## TYPICAL MG-1007-PARBAN

TYPICAL MG-1007 OVERVIEW

Products: PARBAN SPACE DIVIDERS in Satin Black

## PRODUCT SPECIFICATION DETAIL

| PRODUCT<br>FAMILY | QUANTITY | MODEL    | DESCRIPTION                                                                                                           | DIMENSIONS<br>HxWxD     |
|-------------------|----------|----------|-----------------------------------------------------------------------------------------------------------------------|-------------------------|
| Parban            | 3        | PARBAN-L | Semi-transparent partition with painted aluminum frame and aluminum mesh screen. Steel legs covered with natural oak. | 71-1/2" x 37-3/8" x 18" |