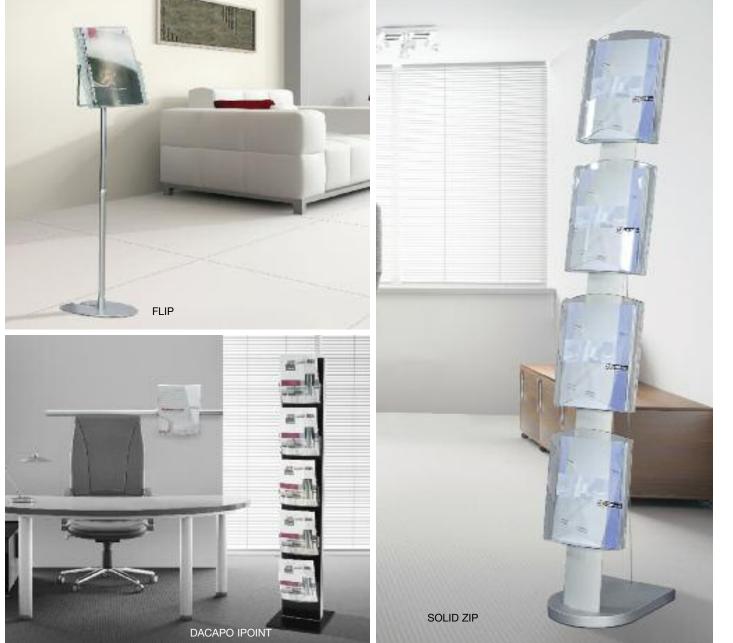

#### MAGAZINE & LITERATURE RACKS

Our new Magazine & Literature Racks provide solid solutions to present magazines, literature and catalogs throughout interior spaces. Both freestanding and wall-mounted models offer something for everyone, and everywhere.