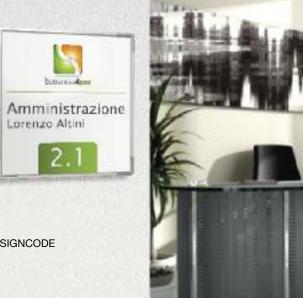

2.

SIGNCODE

#### iPAD DISPLAY & MESSAGE BOARD

Whether the requirement is the traditional display of physical messages on a magnetic board, or secure display of electronic media using an iPAD, we have new Display & Message Board products to accomplish this with style.