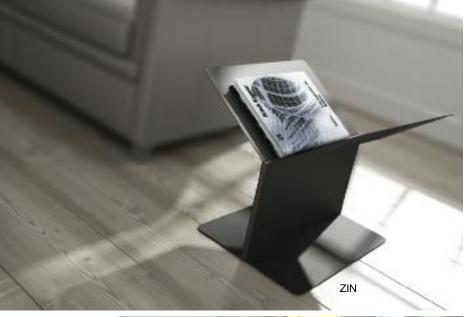

#### BROCHURE & LEAFLET HOLDERS

Our new Brochure & Leaflet Holders present clean, flexible solutions that can be tailored to the space available and customer need. Free-standing floor models, or wall-mounted models that vary in height and width, provide flexibility and function-all with strong design.