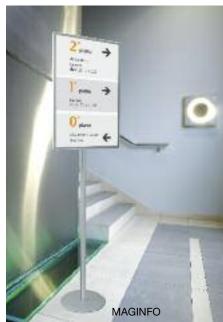

#### INFORMATION & GRAPHIC DISPLAY

Our wide array of new Information & Graphic Displays presents media of all types in a clean, crisp way. Free - standing, wall mounted and table-top models-each of these families works hard both aesthetically and functionally for great results.