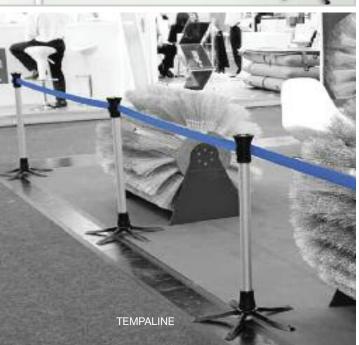

#### CROWD COMTROL

Even our new Crowd Control products incorporate the common thread of both great design and function built into all of our Magnuson Group offerings. And these new products offer tremendous flexibility and versatility, including models designed to be used outdoors.

# **CROWD** CONTROL