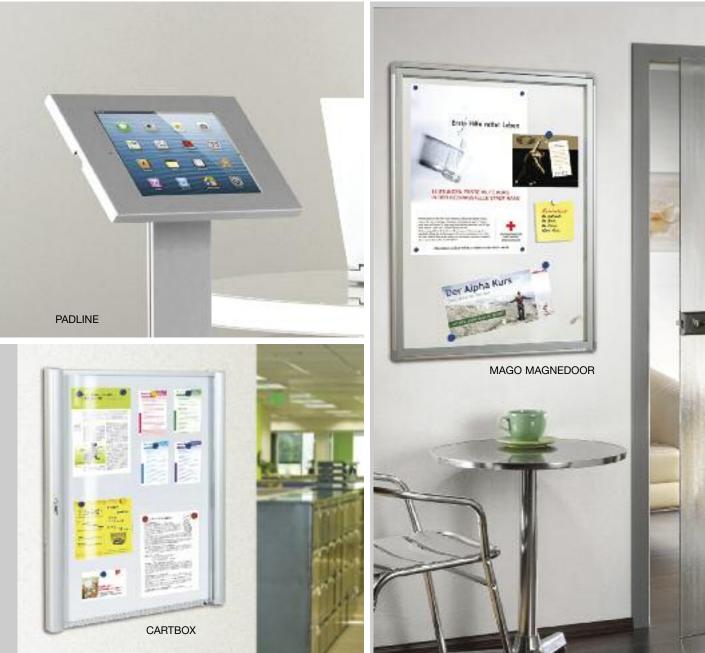

#### iPAD DISPLAY & MESSAGE BOARD

Whether the requirement is the traditional display of physical messages on a magnetic board, or secure display of electronic media using an iPAD, we have new Display & Message Board products to accomplish this with style.

(iPAD is a registered trademark of APPLE)