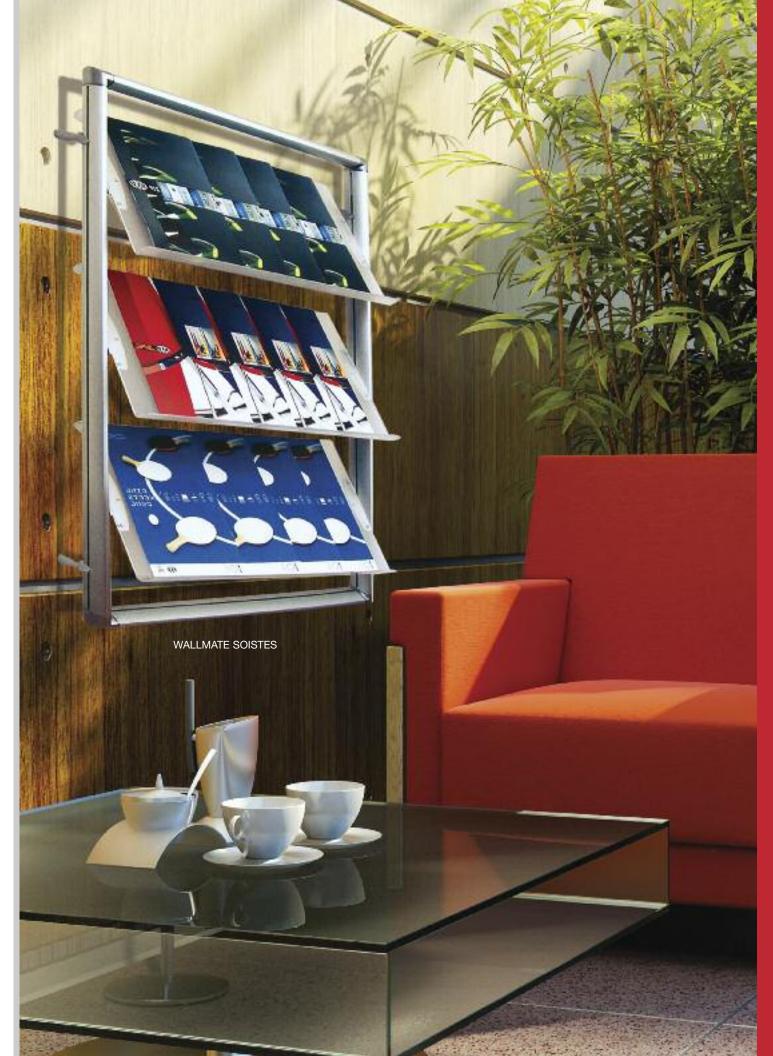

#### MAGAZINE & LITERATURE RACKS

Our new Magazine & Literature Racks provide solid solutions to present magazines, literature and catalogs throughout interior spaces. Both freestanding and wall-mounted models offer something for everyone, and everywhere.