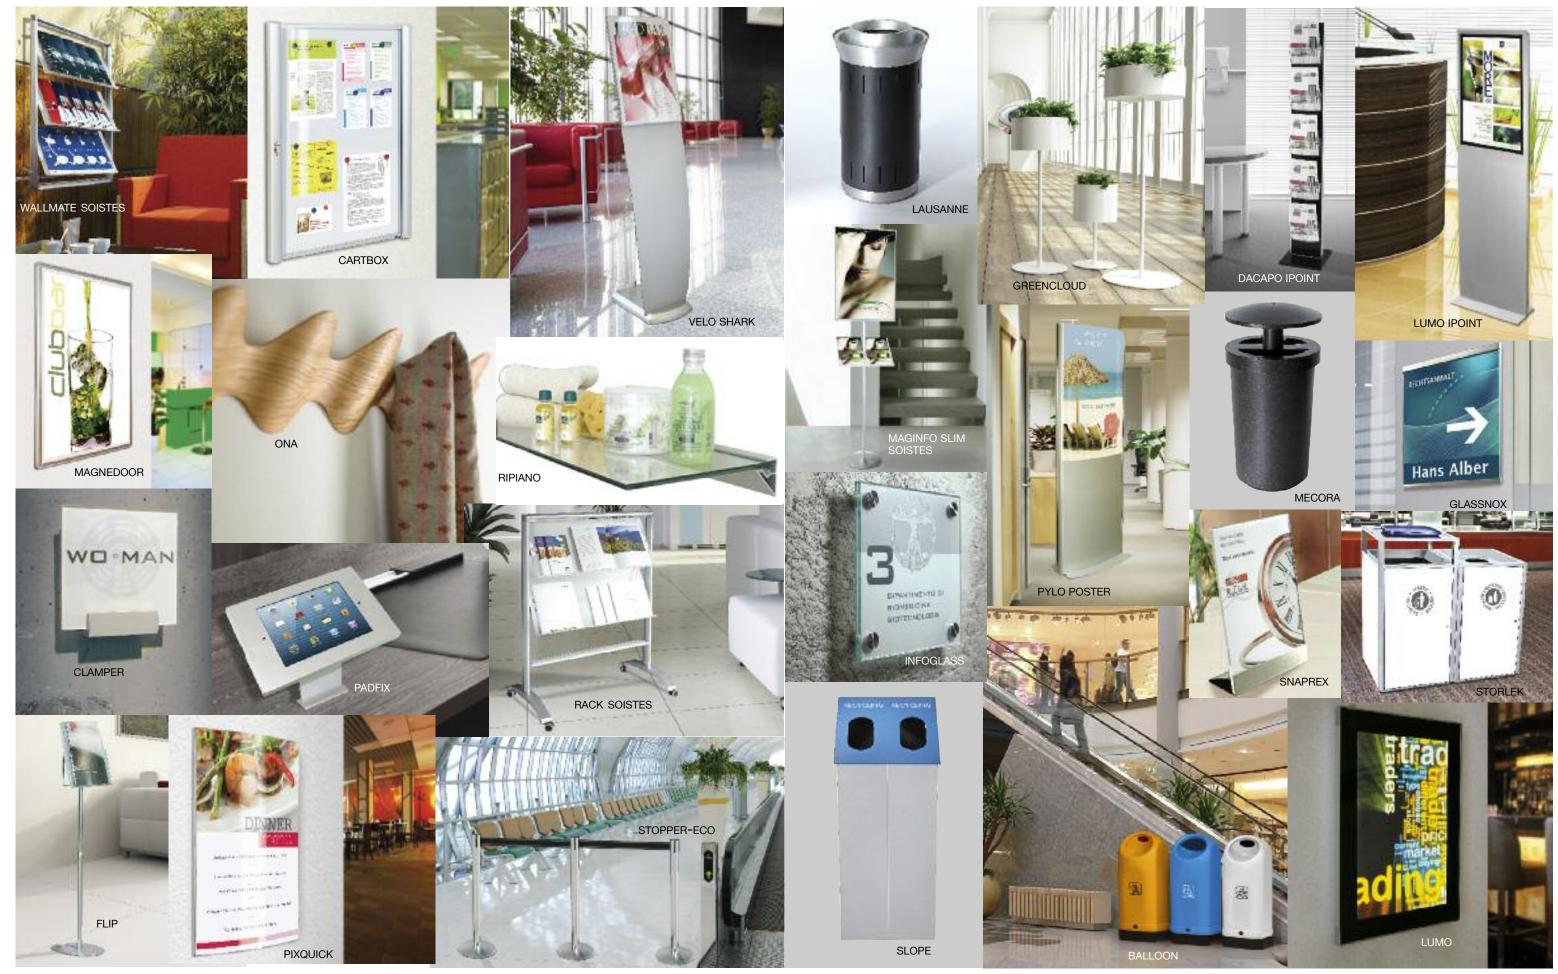

#### 18-27 VISUAL COMMUNICATIONS DISPLAYS

POSTER DISPLAYS

INFORMATION & GRAPHIC DISPLAYS

i PAD DISPLAYS

MESSAGE BOARDS

MAGAZINE & LITERATURE RACKS

BROCHURE & LEAFLET HOLDERS

#### WASTE & RECYCLING RECEPTACLES

We believe waste & recycling receptacles placed within both interior and exterior spaces should provide strong aesthetic value, just like all furnishings are expected to do. And we believe these new product introductions do that, and more. We believe recycling <u>can</u> be beautiful.

#### PLANTERS

Our new families of Planters each have their own distinct style, and offer a variety of design aesthetics to enhance their interior or exterior space. Each works well within its immediate environment, and further comes to life when these new products are filled with green.

#### POSTER DISPLAY

For each of our new poster displays, it's all about the media being presented - and doing so with a clean, consistent, architectural aesthetic throughout the space. These new poster displays excel at this, including several with backlit LED.

#### INFORMATION & GRAPHIC DISPLAY

Our wide array of new Information & Graphic Displays presents media of all types in a clean, crisp way. Free - standing, wall mounted and table-top models-each of these families works hard both aesthetically and functionally for great results.

#### iPAD DISPLAY & MESSAGE BOARD

Whether the requirement is the traditional display of physical messages on a magnetic board, or secure display of electronic media using an iPAD, we have new Display & Message Board products to accomplish this with style.

#### MAGAZINE & LITERATURE RACKS

Our new Magazine & Literature Racks provide solid solutions to present magazines, literature and catalogs throughout interior spaces. Both freestanding and wall-mounted models offer something for everyone, and everywhere.

#### BROCHURE & LEAFLET HOLDERS

Our new Brochure & Leaflet Holders present clean, flexible solutions that can be tailored to the space available and customer need. Free-standing floor models, or wall-mounted models that vary in height and width, provide flexibility and function-all with strong design.