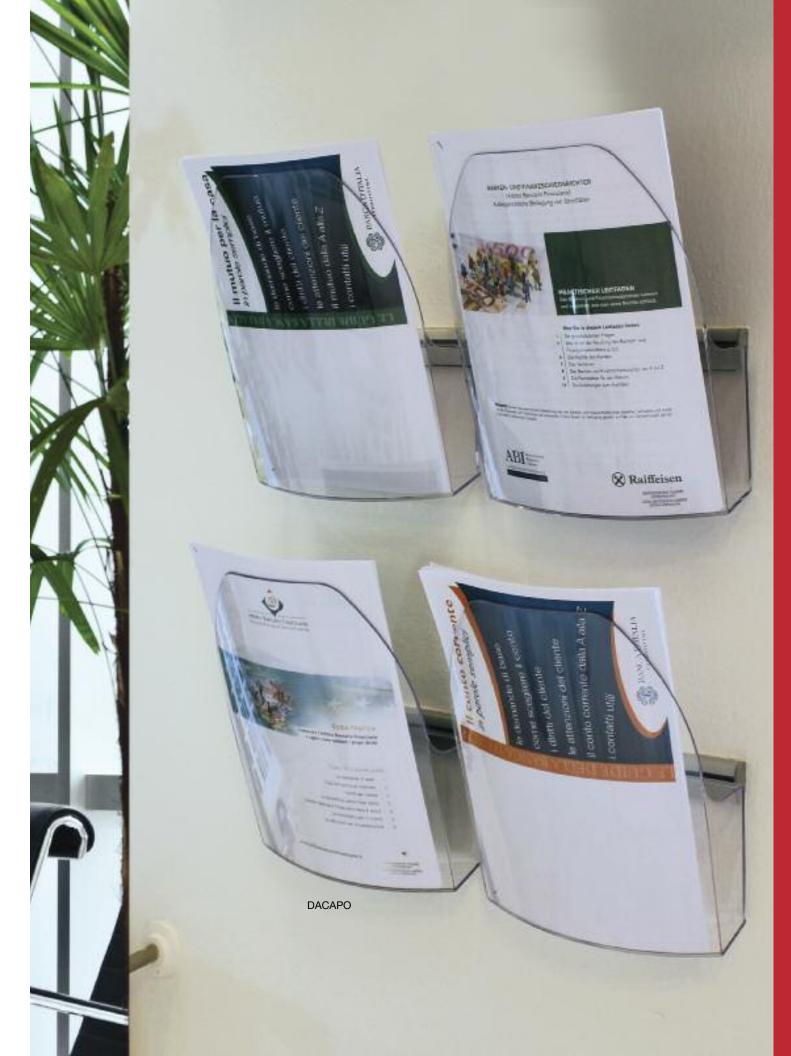

#### BROCHURE & LEAFLET HOLDERS

Our new Brochure & Leaflet Holders present clean, flexible solutions that can be tailored to the space available and customer need. Free-standing floor models, or wall-mounted models that vary in height and width, provide flexibility and function-all with strong design.