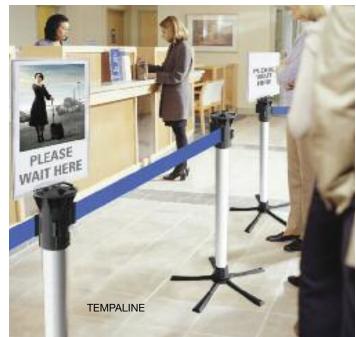

#### CROWD COMTROL

Even our new Crowd Control products incorporate the common thread of both great design and function built into all of our Magnuson Group offerings. And these new products offer tremendous flexibility and versatility, including models designed to be used outdoors.