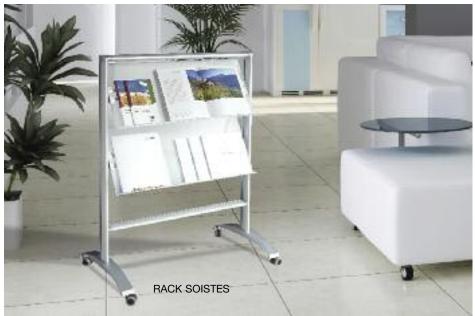

#### MAGAZINE & LITERATURE RACKS

Our new Magazine & Literature Racks provide solid solutions to present magazines, literature and catalogs throughout interior spaces. Both freestanding and wall-mounted models offer something for everyone, and everywhere.