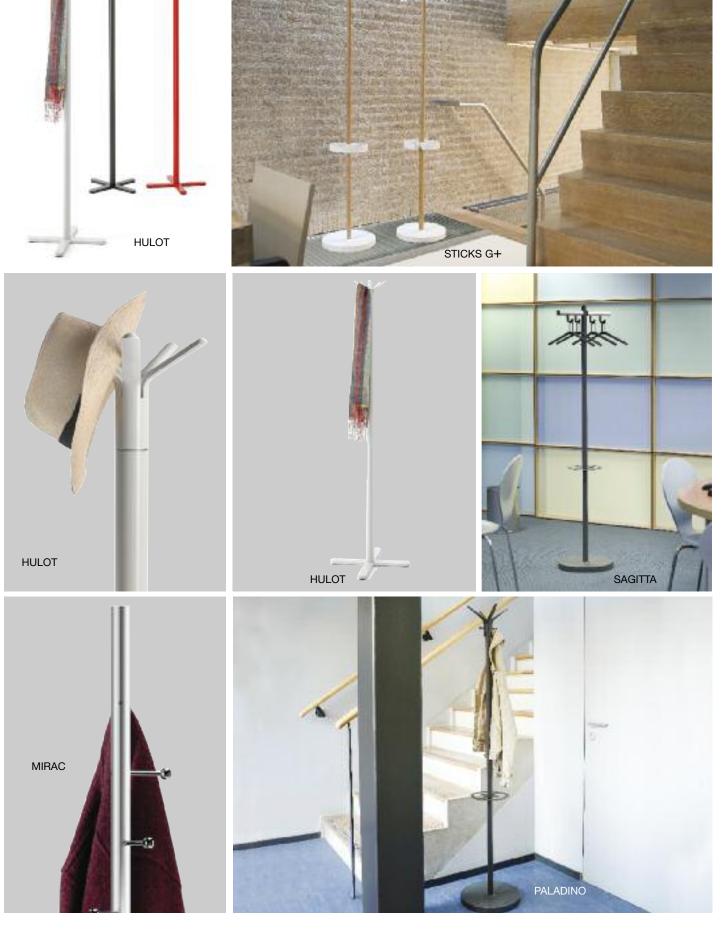

#### COAT HOOKS & COAT RACKS

We've been introducing new Coat Hooks & Racks for 75 years, and we believe these new models we present here are outstanding, providing function with strong design in a variety of materials. Floor-standing, wall-mounted and magnetic models extend our already broad array of offerings.