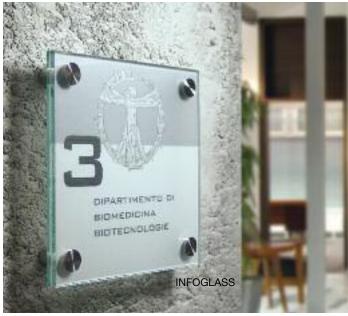

#### INFORMATION & GRAPHIC DISPLAY

Our wide array of new Information & Graphic Displays presents media of all types in a clean, crisp way. Free - standing, wall mounted and table-top models-each of these families works hard both aesthetically and functionally for great results.