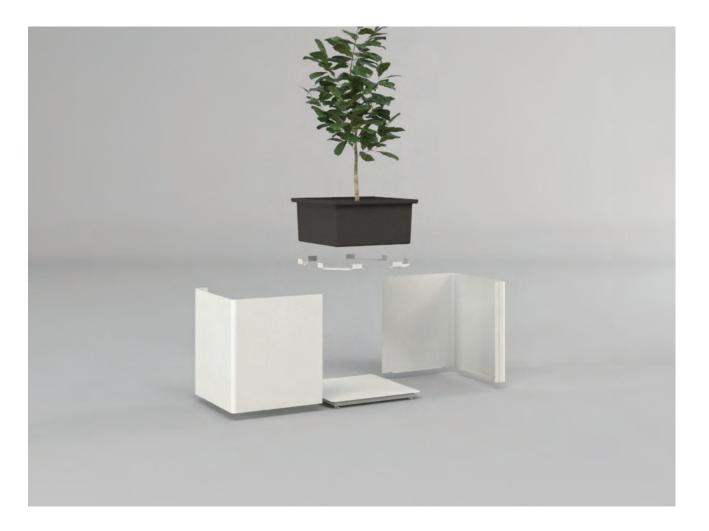

## KASKAD Planters &Space Dividers

#### Elegant | Modular | Versatile | Green

KASKAD is a family of indoor planters that brings modularity, design and elegance to any space. Designed to stand alone or work together in combination, KASKAD serves as a flexible and highly adaptable planter manufactured from powder-coatpainted steel. All KASKAD units come standard with adjustable glides and a removable liner for plant material. Designed by QDesign. Made in the USA.