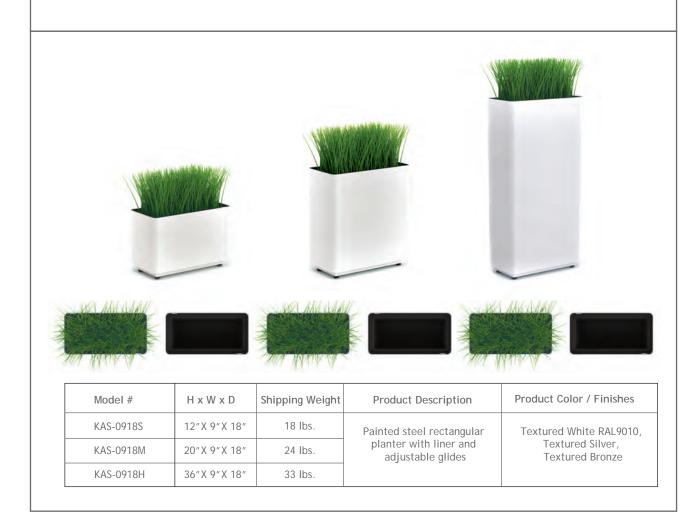

#### KASKAD Overview: Shapes, Sizes & Finishes

Each KASKAD model is available in the following textured, powder-coat paint finishes:

**Textured White** RAL 9010

**Textured Silver** 

KASKAD has been tested and certified for Indoor Advantage Gold Certification, which is SCS Global Services' highest level of indoor air quality performance for furniture. The certification assures that furniture products support a healthy indoor environment by meeting strict chemical emission limits for volatile organic compounds (VOCs). To be certified, products must be tested by independent labs for compliance with the ANSI/BIFMA X7.1, and either ANSI/BIFMA e.3 or CDPH/EHLB Standard Method V1-1 for VOC emissions of concern.