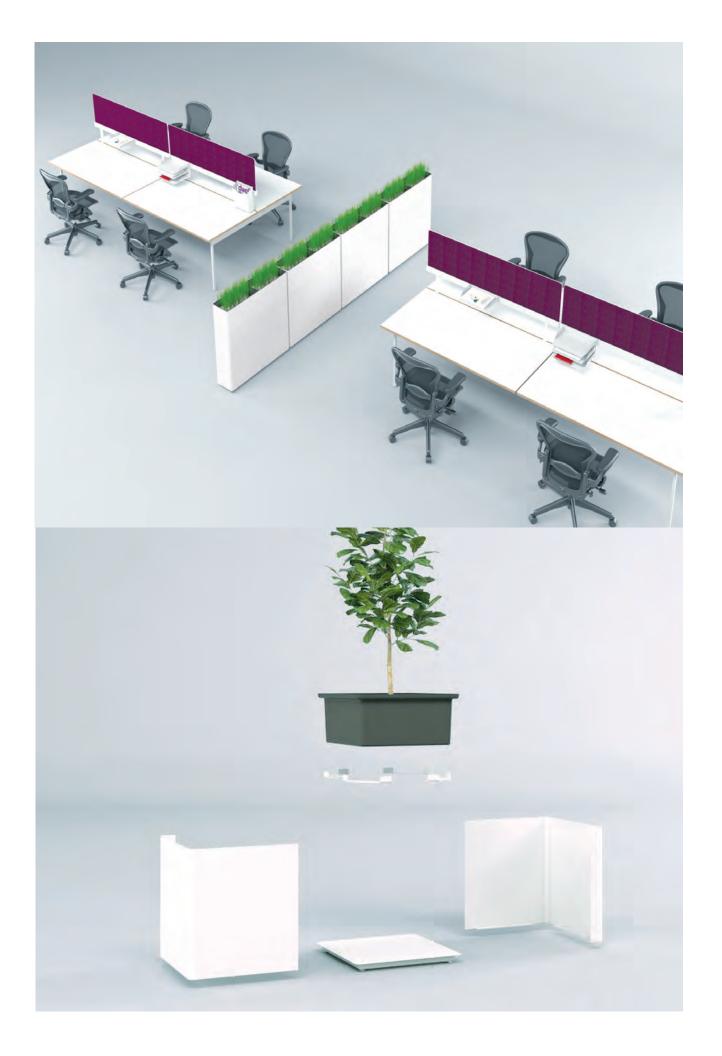

## KASKAD Planters &Space Dividers

#### Elegant | Modular | Versatile | Green

KASKAD is a family of indoor planters that brings modularity, design and elegance to any space. Designed to stand alone or work together in combination, KASKAD serves as a flexible and highly adaptable planter manufactured from powder-coatpainted steel. All KASKAD units come standard with adjustable glides and a removable liner for plant material. Designed by QDesign. Made in the USA.

### Ancillary Solutions That Make A Statement.

Stay connected with us!

Magnuson Group is using social media to make it easy for you to see, find and use our products in your projects.

FOR MORE INFORMATION: T 800.342.5725 F 888.329.4729 www.magnusongroup.com