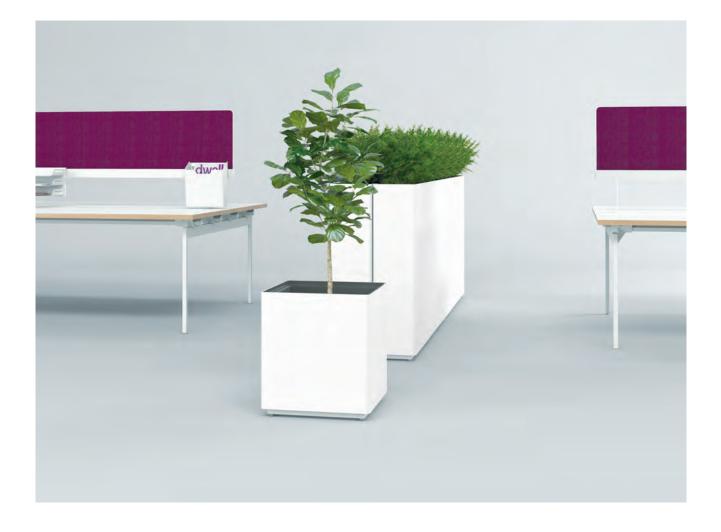

## KASKAD Planters &Space Dividers

#### Elegant | Modular | Versatile | Green

KASKAD is a family of indoor planters that brings modularity, design and elegance to any space. Designed to stand alone or work together in combination, KASKAD serves as a flexible and highly adaptable planter manufactured from powder-coatpainted steel. All KASKAD units come standard with adjustable glides and a removable liner for plant material. Designed by QDesign. Made in the USA.

### Ancillary Solutions That Make A Statement.

Stay connected with us!

Magnuson Group is using social media to make it easy for you to see, find and use our products in your projects.

FOR MORE INFORMATION: T 800.342.5725 F 888.329.4729 www.magnusongroup.com