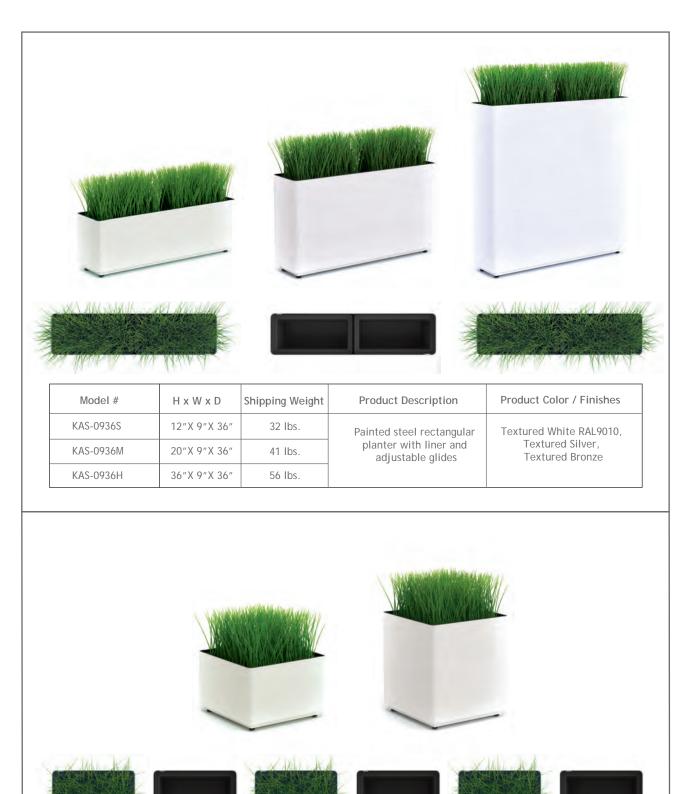

## KASKAD Planters &Space Dividers

#### Elegant | Modular | Versatile | Green

KASKAD is a family of indoor planters that brings modularity, design and elegance to any space. Designed to stand alone or work together in combination, KASKAD serves as a flexible and highly adaptable planter manufactured from powder-coatpainted steel. All KASKAD units come standard with adjustable glides and a removable liner for plant material. Designed by QDesign. Made in the USA.

#### KASKAD Overview: Shapes, Sizes & Finishes

Each KASKAD model is available in the following textured, powder-coat paint finishes:

**Textured White** RAL 9010

**Textured Silver** 

KASKAD has been tested and certified for Indoor Advantage Gold Certification, which is SCS Global Services' highest level of indoor air quality performance for furniture. The certification assures that furniture products support a healthy indoor environment by meeting strict chemical emission limits for volatile organic compounds (VOCs). To be certified, products must be tested by independent labs for compliance with the ANSI/BIFMA X7.1, and either ANSI/BIFMA e.3 or CDPH/EHLB Standard Method V1-1 for VOC emissions of concern.