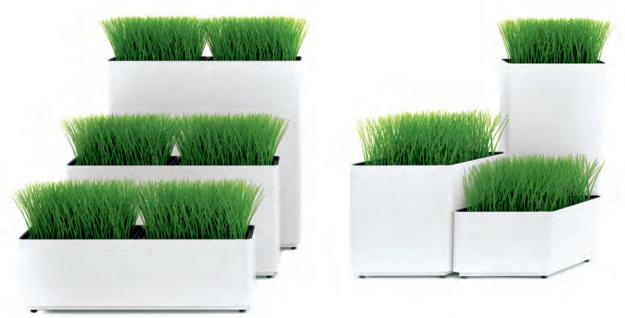

#### Elegant | Modular | Versatile | Green

KASKAD is a family of indoor planters that brings modularity, design and elegance to any space. Designed to stand alone or work together in combination, KASKAD serves as a flexible and highly adaptable planter manufactured from powder-coatpainted steel. All KASKAD units come standard with adjustable glides and a removable liner for plant material. Designed by QDesign. Made in the USA.

#### KASKAD Overview: Shapes, Sizes & Finishes

Each KASKAD model is available in the following textured, powder-coat paint finishes:

**Textured White** RAL 9010

**Textured Silver** 

KASKAD has been tested and certified for Indoor Advantage Gold Certification, which is SCS Global Services' highest level of indoor air quality performance for furniture. The certification assures that furniture products support a healthy indoor environment by meeting strict chemical emission limits for volatile organic compounds (VOCs). To be certified, products must be tested by independent labs for compliance with the ANSI/BIFMA X7.1, and either ANSI/BIFMA e.3 or CDPH/EHLB Standard Method V1-1 for VOC emissions of concern.