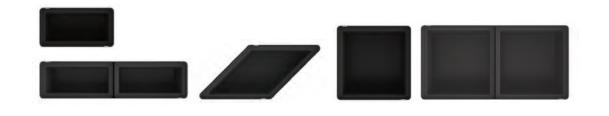

#### KASKAD Overview: Shapes, Sizes & Finishes

Each KASKAD model is available in the following textured, powder-coat paint finishes:

**Textured White** RAL 9010

**Textured Silver** 

KASKAD has been tested and certified for Indoor Advantage Gold Certification, which is SCS Global Services' highest level of indoor air quality performance for furniture. The certification assures that furniture products support a healthy indoor environment by meeting strict chemical emission limits for volatile organic compounds (VOCs). To be certified, products must be tested by independent labs for compliance with the ANSI/BIFMA X7.1, and either ANSI/BIFMA e.3 or CDPH/EHLB Standard Method V1-1 for VOC emissions of concern.

| Model #   | H x W x D     | Shipping Weight | Product Description                         | Product Color / Finishes                    |
|-----------|---------------|-----------------|---------------------------------------------|---------------------------------------------|
| KAS-1818S | 12"X 18"X 18" | 28 lbs.         | Painted steel square planter with liner and | Textured White RAL9010,<br>Textured Silver, |
| KAS-1818M | 20"X 18"X 18" | 34 lbs.         | adjustable glides                           | Textured Bronze                             |

| Model #   | HxWxD         | Shipping Weight | Product Description                      | Product Color / Finishes            |
|-----------|---------------|-----------------|------------------------------------------|-------------------------------------|
| KAS-1836S | 12″X 18″X 36″ | 49 lbs.         | Painted steel square                     | Textured White RAL9010              |
| KAS-1836M | 20"X 18"X 36" | 59 lbs.         | planter with liner and adjustable glides | Textured Silver,<br>Textured Bronze |
|           |               |                 |                                          |                                     |