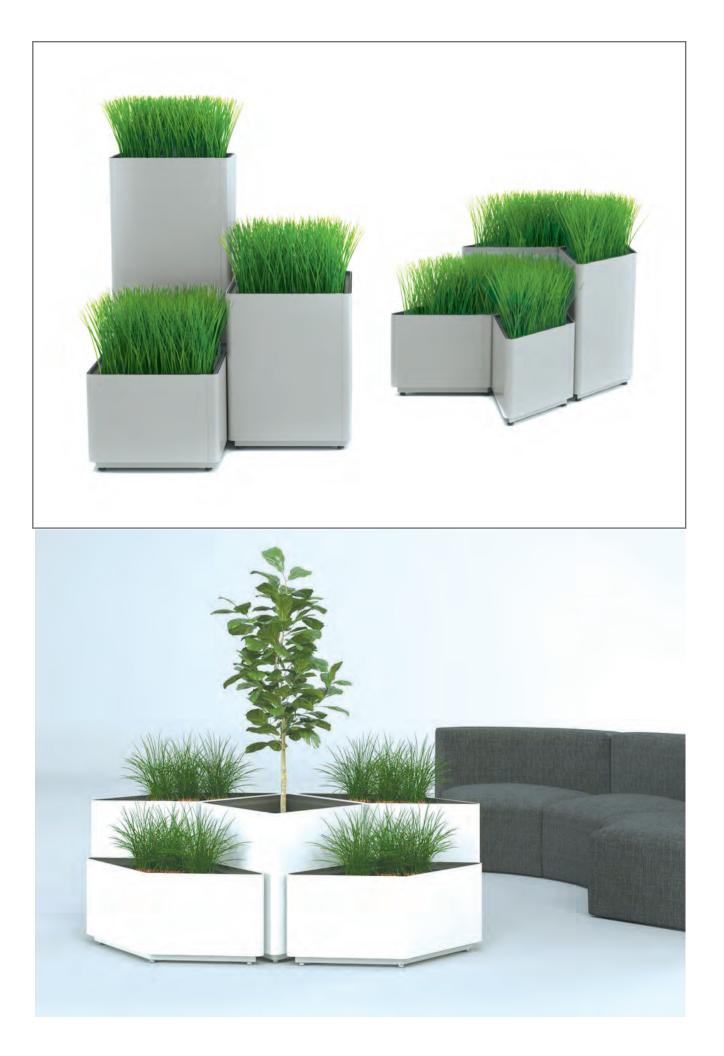

#### Elegant | Modular | Versatile | Green

KASKAD is a family of indoor planters that brings modularity, design and elegance to any space. Designed to stand alone or work together in combination, KASKAD serves as a flexible and highly adaptable planter manufactured from powder-coatpainted steel. All KASKAD units come standard with adjustable glides and a removable liner for plant material. Designed by QDesign. Made in the USA.

#### KASKAD Overview: Shapes, Sizes & Finishes

Each KASKAD model is available in the following textured, powder-coat paint finishes:

**Textured White** RAL 9010

**Textured Silver** 

KASKAD has been tested and certified for Indoor Advantage Gold Certification, which is SCS Global Services' highest level of indoor air quality performance for furniture. The certification assures that furniture products support a healthy indoor environment by meeting strict chemical emission limits for volatile organic compounds (VOCs). To be certified, products must be tested by independent labs for compliance with the ANSI/BIFMA X7.1, and either ANSI/BIFMA e.3 or CDPH/EHLB Standard Method V1-1 for VOC emissions of concern.