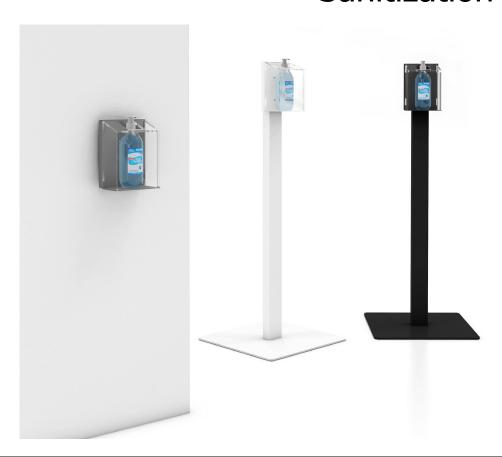

## ISBIT Sanitization Stations

## **Specifications & Finishes**

| Model   | H x W x D               | Weight  | Product Description                                                                                      | Color / Finishes                                                                                            |
|---------|-------------------------|---------|----------------------------------------------------------------------------------------------------------|-------------------------------------------------------------------------------------------------------------|
| ISBIT-W | 7 1/8" x 5 1/8" x 4"    | 2 lbs.  | Wall mounted painted steel hand sanitizer station for pump bottle with removeable clear acrylic housing. | Lunar White, Anodized<br>Silver or Black RAL                                                                |
| ISBIT-M | 7 1/8" x 5 1/8" x 4"    | 2 lbs.  | Magnetic painted steel hand sanitizer station for pump bottle with removeable clear acrylic housing.     | 9011 Frame with Clear<br>Acrylic Housing.                                                                   |
| ISBIT-F | 40" x 15 1/2" x 15 1/2" | 25 lbs. | Freestanding painted steel hand sanitizer station for pump bottle with removeable clear acrylic housing. | Lunar White, Anodized<br>Silver or Black RAL<br>9011 Frame, Post and<br>Base with Clear Acrylic<br>Housing. |