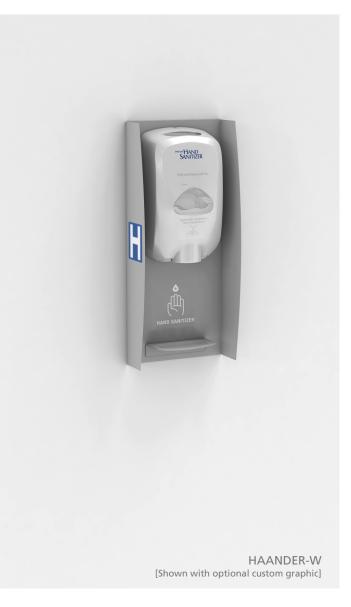

| HAANDER   | H x W x D                   | PRODUCT<br>DESCRIPTION                                                                                | COLOR / FINISHES          |
|-----------|-----------------------------|-------------------------------------------------------------------------------------------------------|---------------------------|
| HAANDER-W | 19" x 8" x 4"               | Wall mounted painted steel hand sanitizer dispenser housing with silkscreened hand sanitizer graphic. | White, Silver or<br>Black |
| HAANDER-F | 54 1/4" x 15 1/2" x 15 1/2" | Freestanding painted steel hand sanitizer dispenser housing with silkscreened hand sanitizer graphic. |                           |

## **SANITIZATION STATIONS - HAANDER**

A refined and functional solution for sanitization

HAANDER-F

**HAANDER-W**