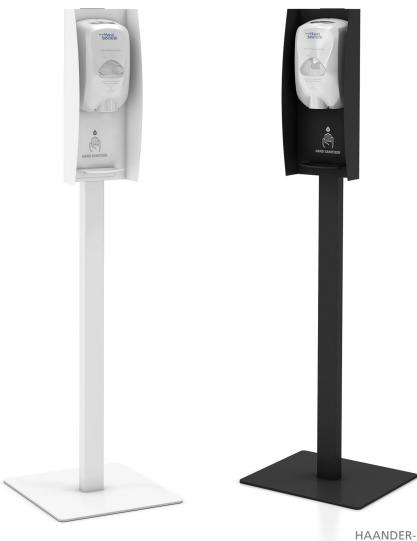

| HAANDER   | H x W x D                   | PRODUCT<br>DESCRIPTION                                                                                | COLOR / FINISHES          |
|-----------|-----------------------------|-------------------------------------------------------------------------------------------------------|---------------------------|
| HAANDER-W | 19" x 8" x 4"               | Wall mounted painted steel hand sanitizer dispenser housing with silkscreened hand sanitizer graphic. | White, Silver or<br>Black |
| HAANDER-F | 54 1/4" x 15 1/2" x 15 1/2" | Freestanding painted steel hand sanitizer dispenser housing with silkscreened hand sanitizer graphic. |                           |