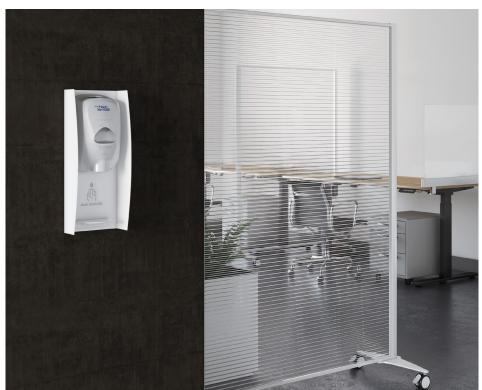

| HAANDER   | H x W x D                   | PRODUCT<br>DESCRIPTION                                                                                | COLOR / FINISHES          |
|-----------|-----------------------------|-------------------------------------------------------------------------------------------------------|---------------------------|
| HAANDER-W | 19" x 8" x 4"               | Wall mounted painted steel hand sanitizer dispenser housing with silkscreened hand sanitizer graphic. | White, Silver or<br>Black |
| HAANDER-F | 54 1/4" x 15 1/2" x 15 1/2" | Freestanding painted steel hand sanitizer dispenser housing with silkscreened hand sanitizer graphic. |                           |

## **SANITIZATION STATIONS - HAANDER**

A refined and functional solution for sanitization

HAANDER-F

**HAANDER-W**