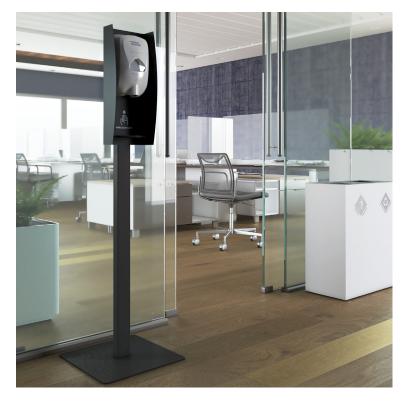

| HAANDER   | H x W x D                   | PRODUCT<br>DESCRIPTION                                                                                | COLOR / FINISHES          |
|-----------|-----------------------------|-------------------------------------------------------------------------------------------------------|---------------------------|
| HAANDER-W | 19" x 8" x 4"               | Wall mounted painted steel hand sanitizer dispenser housing with silkscreened hand sanitizer graphic. | White, Silver or<br>Black |
| HAANDER-F | 54 1/4" x 15 1/2" x 15 1/2" | Freestanding painted steel hand sanitizer dispenser housing with silkscreened hand sanitizer graphic. |                           |