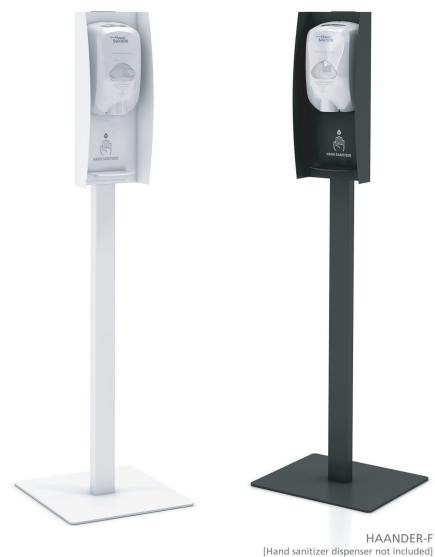

## **SANITIZATION STATIONS - HAANDER**

## EE ATLIBES:

- Durable painted steel construction
- Vibrant silkscreened graphic with option for company logo or custom graphics
- Utilize with new dispensers or retrofit existing dispensers for a fresh look
- Mount dispenser using adhesive tape or hardware
- Hand sanitizer dispenser not included
- Made in the USA

| HAANDER   | H x W x D                   | PRODUCT<br>DESCRIPTION                                                                                | COLOR / FINISHES          |
|-----------|-----------------------------|-------------------------------------------------------------------------------------------------------|---------------------------|
| HAANDER-W | 19" x 8" x 4"               | Wall mounted painted steel hand sanitizer dispenser housing with silkscreened hand sanitizer graphic. | White, Silver or<br>Black |
| HAANDER-F | 54 1/4" x 15 1/2" x 15 1/2" | Freestanding painted steel hand sanitizer dispenser housing with silkscreened hand sanitizer graphic. |                           |

## **SANITIZATION STATIONS - HAANDER**

A refined and functional solution for sanitization

HAANDER-F

**HAANDER-W**