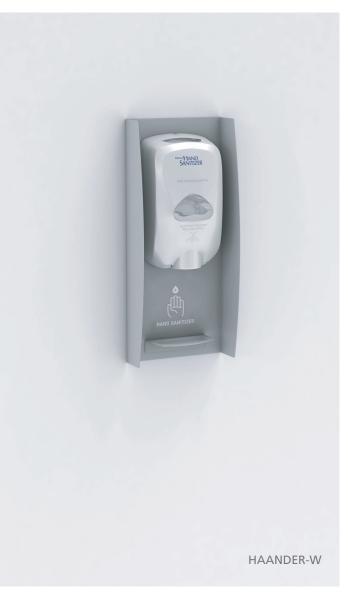

## **SANITIZATION STATIONS - HAANDER**

## EE ATLIBES:

- Durable painted steel construction
- Vibrant silkscreened graphic with option for company logo or custom graphics
- Utilize with new dispensers or retrofit existing dispensers for a fresh look
- Mount dispenser using adhesive tape or hardware
- Hand sanitizer dispenser not included
- Made in the USA

| HAANDER   | H x W x D                   | PRODUCT<br>DESCRIPTION                                                                                | COLOR / FINISHES          |
|-----------|-----------------------------|-------------------------------------------------------------------------------------------------------|---------------------------|
| HAANDER-W | 19" x 8" x 4"               | Wall mounted painted steel hand sanitizer dispenser housing with silkscreened hand sanitizer graphic. | White, Silver or<br>Black |
| HAANDER-F | 54 1/4" x 15 1/2" x 15 1/2" | Freestanding painted steel hand sanitizer dispenser housing with silkscreened hand sanitizer graphic. |                           |

## **SANITIZATION STATIONS - HAANDER**

A refined and functional solution for sanitization

HAANDER-F

**HAANDER-W**