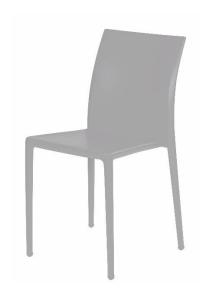

## **Specifications & Finishes**

| Model     | HxWxD                          | Shipping<br>Weight | Product Description                                                                                                                              | Color / Finishes                                                |
|-----------|--------------------------------|--------------------|--------------------------------------------------------------------------------------------------------------------------------------------------|-----------------------------------------------------------------|
| LUCIDO    | 32 5/16" x 18 1/4" x 19 11/16" | 42 lbs.            | Techno polymer chair with co-injected metal frame. Stackable 5 units high. Ships assembled. Designed for outdoor use. Sold in cartons of 4 only. | White                                                           |
| LUCIDO-SO | 32 5/16" x 18 1/4" x 19 11/16" | 42 lbs.            | Techno polymer chair with co-injected metal frame. Stackable 5 units high. Ships assembled. Designed for outdoor use. Sold in cartons of 4 only. | Beige, Black, Pearl Grey<br>or Light Brown as special<br>order. |