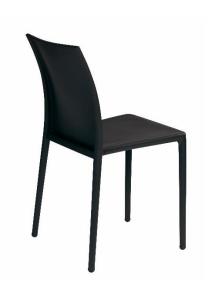

## **Specifications & Finishes**

| Model     | HxWxD                          | Shipping<br>Weight | Product Description                                                                                                                              | Color / Finishes                                                |
|-----------|--------------------------------|--------------------|--------------------------------------------------------------------------------------------------------------------------------------------------|-----------------------------------------------------------------|
| LUCIDO    | 32 5/16" x 18 1/4" x 19 11/16" | 42 lbs.            | Techno polymer chair with co-injected metal frame. Stackable 5 units high. Ships assembled. Designed for outdoor use. Sold in cartons of 4 only. | White                                                           |
| LUCIDO-SO | 32 5/16" x 18 1/4" x 19 11/16" | 42 lbs.            | Techno polymer chair with co-injected metal frame. Stackable 5 units high. Ships assembled. Designed for outdoor use. Sold in cartons of 4 only. | Beige, Black, Pearl Grey<br>or Light Brown as special<br>order. |