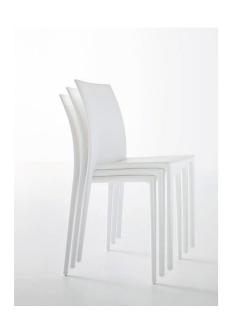

## **Specifications & Finishes**

| Model     | HxWxD                          | Shipping<br>Weight | Product Description                                                                                                                              | Color / Finishes                                                |
|-----------|--------------------------------|--------------------|--------------------------------------------------------------------------------------------------------------------------------------------------|-----------------------------------------------------------------|
| LUCIDO    | 32 5/16" x 18 1/4" x 19 11/16" | 42 lbs.            | Techno polymer chair with co-injected metal frame. Stackable 5 units high. Ships assembled. Designed for outdoor use. Sold in cartons of 4 only. | White                                                           |
| LUCIDO-SO | 32 5/16" x 18 1/4" x 19 11/16" | 42 lbs.            | Techno polymer chair with co-injected metal frame. Stackable 5 units high. Ships assembled. Designed for outdoor use. Sold in cartons of 4 only. | Beige, Black, Pearl Grey<br>or Light Brown as special<br>order. |