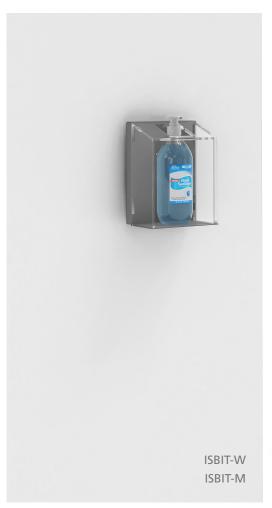

| ISBIT   | H x W x D                     | PRODUCT<br>DESCRIPTION                                                                                   | COLOR / FINISHES                                                                                               |
|---------|-------------------------------|----------------------------------------------------------------------------------------------------------|----------------------------------------------------------------------------------------------------------------|
| ISBIT-W | 7 1/8" H x 5 1/8" W x 4" D    | Wall mounted painted steel hand sanitizer station for pump bottle with removeable clear acrylic housing. | Lunar White,<br>Anodized Silver or<br>Black RAL 9011<br>Frame with Clear<br>Acrylic Housing.                   |
| ISBIT-M | 7 1/8" H x 5 1/8" W x 4" D    | Magnetic painted steel hand sanitizer station for pump bottle with removeable clear acrylic housing.     |                                                                                                                |
| ISBIT-F | 40" H x 15 1/2" W x 15 1/2" D | Freestanding painted steel hand sanitizer station for pump bottle with removeable clear acrylic housing. | Lunar White,<br>Anodized Silver<br>or Black RAL 9011<br>Frame, Post and<br>Base with Clear<br>Acrylic Housing. |