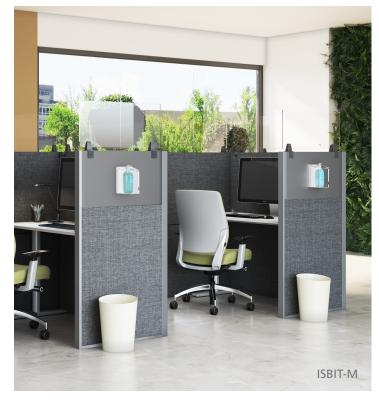

## **SANITIZATION STATIONS - ISBIT**

## FEATURES:

- Durable painted steel and acrylic construction
- Freestanding, wall-mount or magnetic-mount models available
- Compatible with most 16.9oz (500ml) hand sanitizer pump bottles
- Hand sanitizer pump not included
- Made in the USA

| ISBIT   | H x W x D                     | PRODUCT<br>DESCRIPTION                                                                                   | COLOR / FINISHES                                                                                               |
|---------|-------------------------------|----------------------------------------------------------------------------------------------------------|----------------------------------------------------------------------------------------------------------------|
| ISBIT-W | 7 1/8" H x 5 1/8" W x 4" D    | Wall mounted painted steel hand sanitizer station for pump bottle with removeable clear acrylic housing. | Lunar White,<br>Anodized Silver or<br>Black RAL 9011<br>Frame with Clear<br>Acrylic Housing.                   |
| ISBIT-M | 7 1/8" H x 5 1/8" W x 4" D    | Magnetic painted steel hand sanitizer station for pump bottle with removeable clear acrylic housing.     |                                                                                                                |
| ISBIT-F | 40" H x 15 1/2" W x 15 1/2" D | Freestanding painted steel hand sanitizer station for pump bottle with removeable clear acrylic housing. | Lunar White,<br>Anodized Silver<br>or Black RAL 9011<br>Frame, Post and<br>Base with Clear<br>Acrylic Housing. |