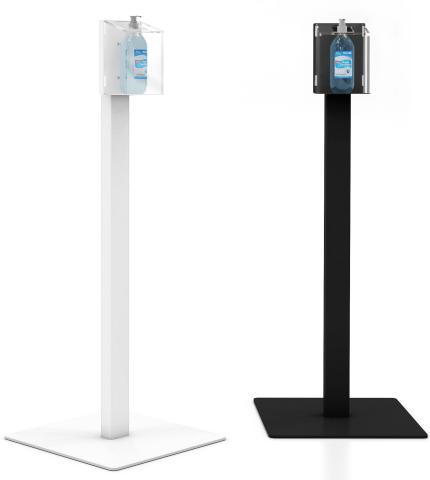

| ISBIT   | H x W x D                     | PRODUCT<br>DESCRIPTION                                                                                   | COLOR / FINISHES                                                                                               |
|---------|-------------------------------|----------------------------------------------------------------------------------------------------------|----------------------------------------------------------------------------------------------------------------|
| ISBIT-W | 7 1/8" H x 5 1/8" W x 4" D    | Wall mounted painted steel hand sanitizer station for pump bottle with removeable clear acrylic housing. | Lunar White,<br>Anodized Silver or<br>Black RAL 9011<br>Frame with Clear<br>Acrylic Housing.                   |
| ISBIT-M | 7 1/8" H x 5 1/8" W x 4" D    | Magnetic painted steel hand sanitizer station for pump bottle with removeable clear acrylic housing.     |                                                                                                                |
| ISBIT-F | 40" H x 15 1/2" W x 15 1/2" D | Freestanding painted steel hand sanitizer station for pump bottle with removeable clear acrylic housing. | Lunar White,<br>Anodized Silver<br>or Black RAL 9011<br>Frame, Post and<br>Base with Clear<br>Acrylic Housing. |