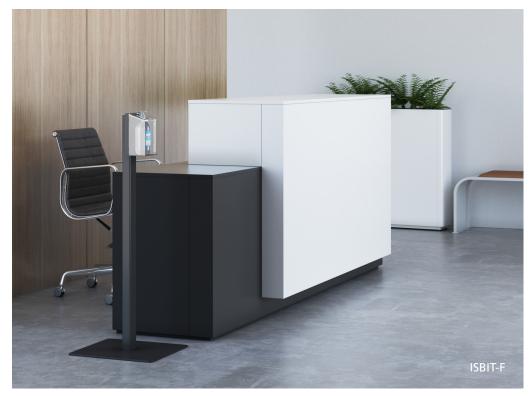

| ISBIT   | H x W x D                     | PRODUCT<br>DESCRIPTION                                                                                   | COLOR / FINISHES                                                                                               |
|---------|-------------------------------|----------------------------------------------------------------------------------------------------------|----------------------------------------------------------------------------------------------------------------|
| ISBIT-W | 7 1/8" H x 5 1/8" W x 4" D    | Wall mounted painted steel hand sanitizer station for pump bottle with removeable clear acrylic housing. | Lunar White,<br>Anodized Silver or<br>Black RAL 9011<br>Frame with Clear<br>Acrylic Housing.                   |
| ISBIT-M | 7 1/8" H x 5 1/8" W x 4" D    | Magnetic painted steel hand sanitizer station for pump bottle with removeable clear acrylic housing.     |                                                                                                                |
| ISBIT-F | 40" H x 15 1/2" W x 15 1/2" D | Freestanding painted steel hand sanitizer station for pump bottle with removeable clear acrylic housing. | Lunar White,<br>Anodized Silver<br>or Black RAL 9011<br>Frame, Post and<br>Base with Clear<br>Acrylic Housing. |

ISBIT-F