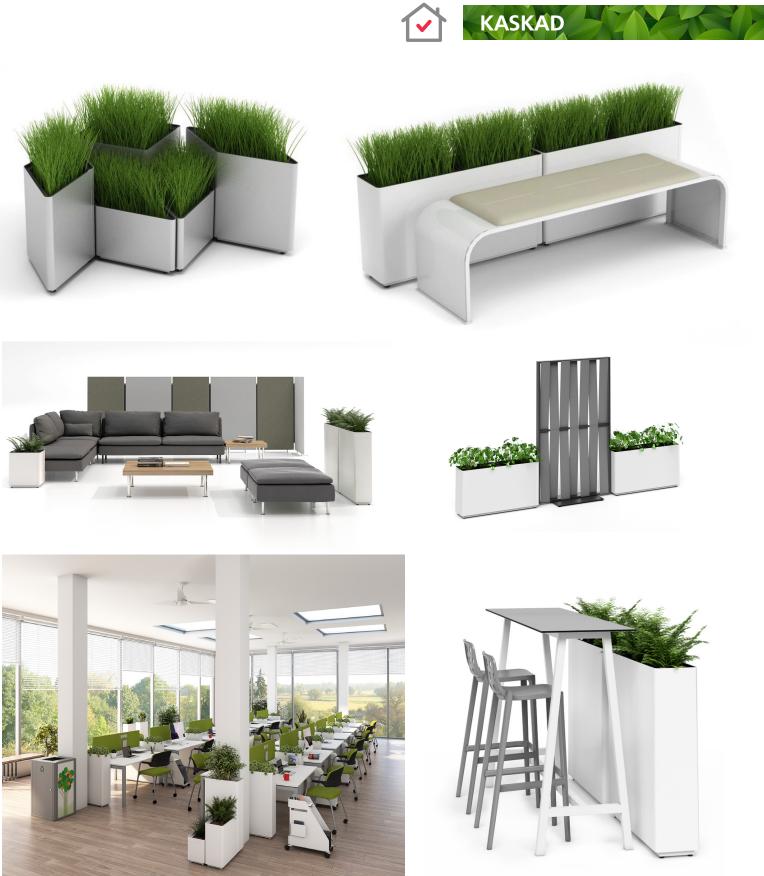

# PLANTER SOLUTIONS THAT MAKE A STATEMENT

KASKAD

Ancillary Solutions That Make A Statement

A Modular Planter & Receptacle Family

Magnusongroup.com

**Biophilic Design** Supports Cognitive, **Physical and** Psychological Well Being

MATTE WHITE GREY RAL 9003

Ancillary Solutions That Make A Statement