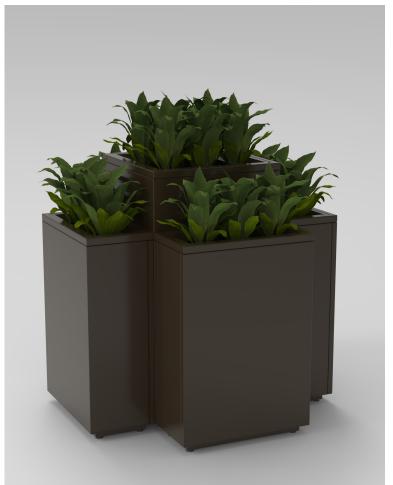

CIRKEL has been tested and certified for Indoor Advantage Gold Certification, which is SCS Global Services' highest level of indoor air quality performance for furniture. The certification assures that furniture products support a healthy indoor environment by meeting strict chemical emission limits for volatile organic compounds (VOCs). To be certified, products must be tested by independent labs for compliance with the ANSI/BIFMA X7.1, and either ANSI/BIFMA e.3 or CDPH/EHLB Standard Method V1-1 for VOC emissions of concern.