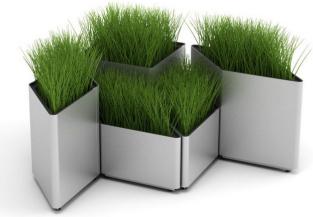

### **Bring Nature Indoors**

 $\checkmark$ 

RAL 9011

TEXTURED WHITE RAL 9010

RAL 8019

TEXTURED SILVER

KASKAD has been tested and certified for Indoor Advantage Gold Certification, which is SCS Global Services' highest level of indoor air quality performance for furniture. The certification assures that furniture products support a healthy indoor environment by meeting strict chemical emission limits for volatile organic compounds (VOCs). To be certified, products must be tested by independent labs for compliance with the ANSI/BIFMA X7.1, and either ANSI/BIFMA e.3 or CDPH/EHLB Standard Method V1-1 for VOC emissions of concern.

## Divide Space Naturally

800.342.5725

Magnusongroup.com