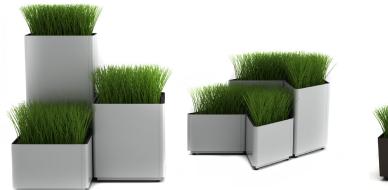

# PLANTER SOLUTIONS THAT MAKE A STATEMENT

KASKAD

### **Bring Nature Indoors**

 $\checkmark$ 

RAL 9011

TEXTURED WHITE RAL 9010

RAL 8019

TEXTURED SILVER

KASKAD has been tested and certified for Indoor Advantage Gold Certification, which is SCS Global Services' highest level of indoor air quality performance for furniture. The certification assures that furniture products support a healthy indoor environment by meeting strict chemical emission limits for volatile organic compounds (VOCs). To be certified, products must be tested by independent labs for compliance with the ANSI/BIFMA X7.1, and either ANSI/BIFMA e.3 or CDPH/EHLB Standard Method V1-1 for VOC emissions of concern.