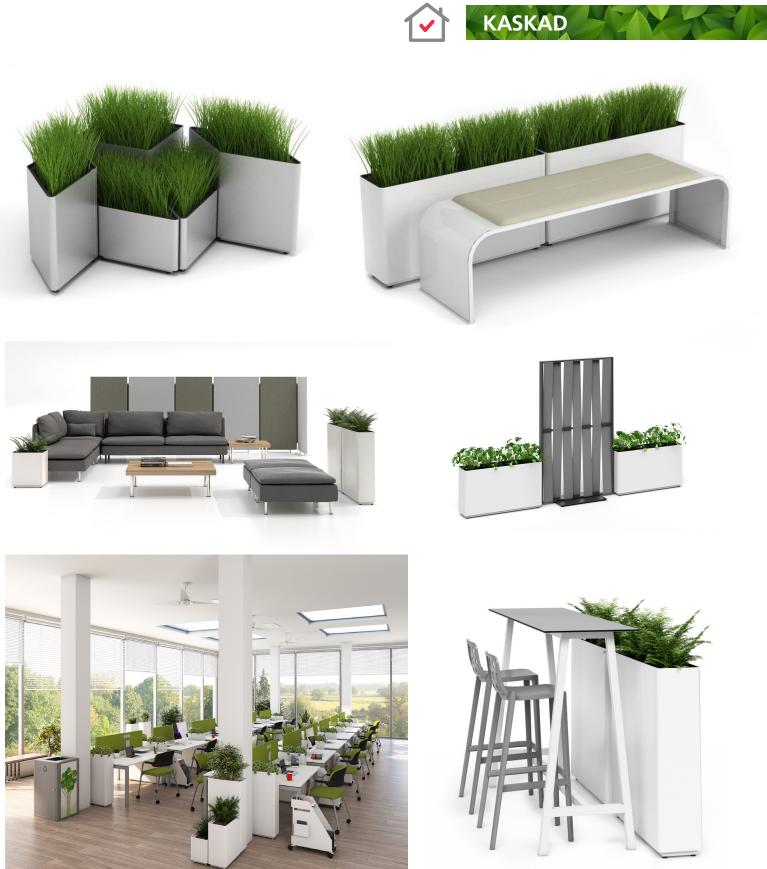

# PLANTER SOLUTIONS THAT MAKE A STATEMENT

KASKAD

Ancillary Solutions That Make A Statement

A Modular Planter & Receptacle Family

Magnusongroup.com

**Biophilic Design** Supports Cognitive, **Physical and** Psychological Well Being

MATTE WHITE GREY RAL 9003

Ancillary Solutions That Make A Statement