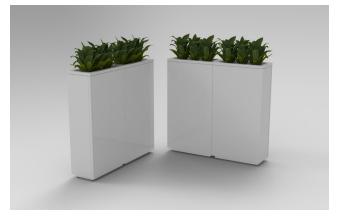

### **Bring Nature Indoors**

 $\checkmark$ 

RAL 9011

TEXTURED WHITE RAL 9010

RAL 8019

TEXTURED SILVER

KASKAD has been tested and certified for Indoor Advantage Gold Certification, which is SCS Global Services' highest level of indoor air quality performance for furniture. The certification assures that furniture products support a healthy indoor environment by meeting strict chemical emission limits for volatile organic compounds (VOCs). To be certified, products must be tested by independent labs for compliance with the ANSI/BIFMA X7.1, and either ANSI/BIFMA e.3 or CDPH/EHLB Standard Method V1-1 for VOC emissions of concern.