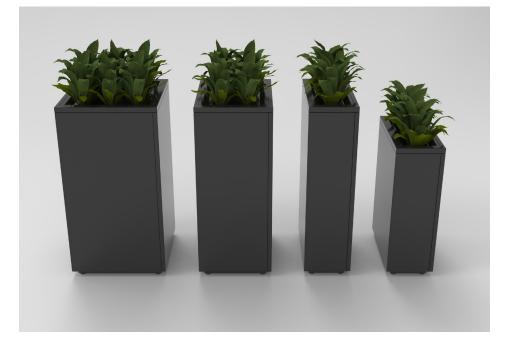

# PLANTER SOLUTIONS THAT MAKE A STATEMENT

KASKAD

### **Bring Nature Indoors**

 $\checkmark$ 

RAL 9011

TEXTURED WHITE RAL 9010

RAL 8019

TEXTURED SILVER

KASKAD has been tested and certified for Indoor Advantage Gold Certification, which is SCS Global Services' highest level of indoor air quality performance for furniture. The certification assures that furniture products support a healthy indoor environment by meeting strict chemical emission limits for volatile organic compounds (VOCs). To be certified, products must be tested by independent labs for compliance with the ANSI/BIFMA X7.1, and either ANSI/BIFMA e.3 or CDPH/EHLB Standard Method V1-1 for VOC emissions of concern.