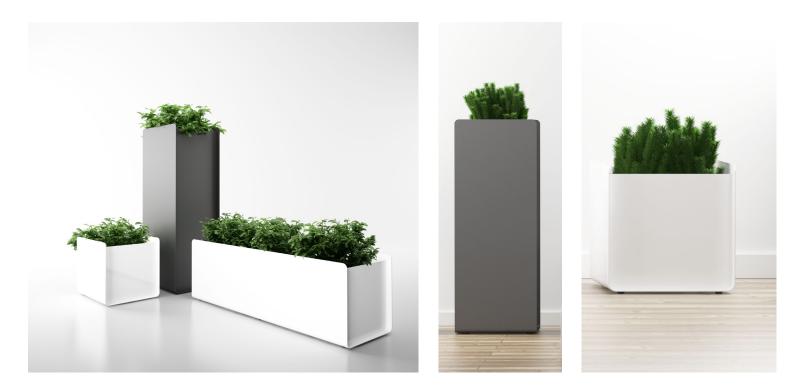

# PLANTER SOLUTIONS THAT MAKE A STATEMENT

KASKAD

### **Bring Nature Indoors**

 $\checkmark$ 

RAL 9011

TEXTURED WHITE RAL 9010

RAL 8019

TEXTURED SILVER

KASKAD has been tested and certified for Indoor Advantage Gold Certification, which is SCS Global Services' highest level of indoor air quality performance for furniture. The certification assures that furniture products support a healthy indoor environment by meeting strict chemical emission limits for volatile organic compounds (VOCs). To be certified, products must be tested by independent labs for compliance with the ANSI/BIFMA X7.1, and either ANSI/BIFMA e.3 or CDPH/EHLB Standard Method V1-1 for VOC emissions of concern.

A Modular Planter & Receptacle Family

Magnusongroup.com

**Biophilic Design** Supports Cognitive, **Physical and** Psychological Well Being

MATTE WHITE GREY RAL 9003

Ancillary Solutions That Make A Statement

Improve Indoor Air Quality

SATIN BLACK RAL 9011

Ancillary Solutions That Make A Statement

Ancillary Solutions That Make A Statement

800.342.5725

Magnusongroup.com

Magnusongroup.com