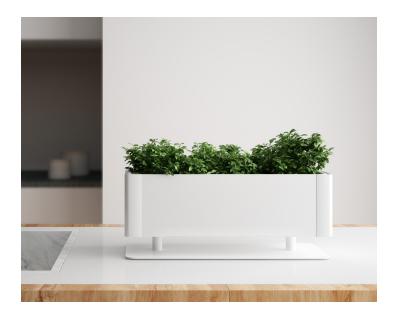

### **Bring Nature Indoors**

 $\checkmark$ 

RAL 9011

TEXTURED WHITE RAL 9010

RAL 8019

TEXTURED SILVER

KASKAD has been tested and certified for Indoor Advantage Gold Certification, which is SCS Global Services' highest level of indoor air quality performance for furniture. The certification assures that furniture products support a healthy indoor environment by meeting strict chemical emission limits for volatile organic compounds (VOCs). To be certified, products must be tested by independent labs for compliance with the ANSI/BIFMA X7.1, and either ANSI/BIFMA e.3 or CDPH/EHLB Standard Method V1-1 for VOC emissions of concern.