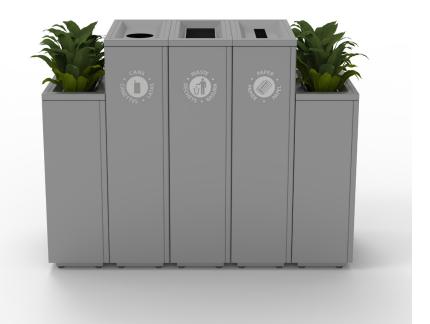

A Modular Planter & Receptacle Family

Magnusongroup.com

**Biophilic Design** Supports Cognitive, **Physical and** Psychological Well Being

MATTE WHITE GREY RAL 9003

Ancillary Solutions That Make A Statement