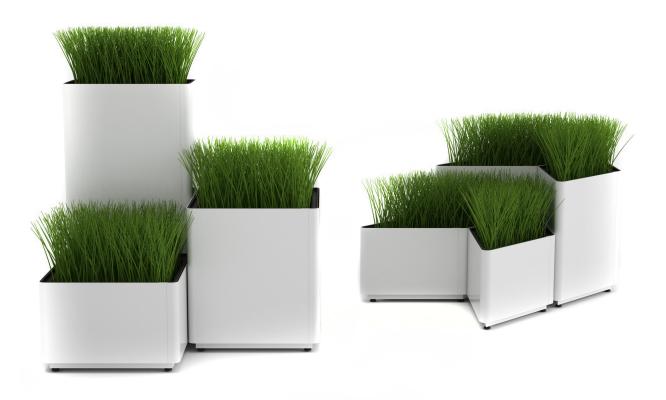

# PLANTER SOLUTIONS THAT MAKE A STATEMENT

KASKAD

### **Bring Nature Indoors**

 $\checkmark$ 

RAL 9011

TEXTURED WHITE RAL 9010

RAL 8019

TEXTURED SILVER

KASKAD has been tested and certified for Indoor Advantage Gold Certification, which is SCS Global Services' highest level of indoor air quality performance for furniture. The certification assures that furniture products support a healthy indoor environment by meeting strict chemical emission limits for volatile organic compounds (VOCs). To be certified, products must be tested by independent labs for compliance with the ANSI/BIFMA X7.1, and either ANSI/BIFMA e.3 or CDPH/EHLB Standard Method V1-1 for VOC emissions of concern.