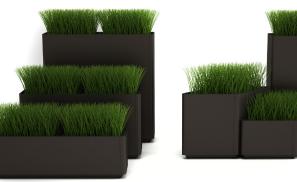

# PLANTER SOLUTIONS THAT MAKE A STATEMENT

KASKAD

### **Bring Nature Indoors**

 $\checkmark$ 

RAL 9011

TEXTURED WHITE RAL 9010

RAL 8019

TEXTURED SILVER

KASKAD has been tested and certified for Indoor Advantage Gold Certification, which is SCS Global Services' highest level of indoor air quality performance for furniture. The certification assures that furniture products support a healthy indoor environment by meeting strict chemical emission limits for volatile organic compounds (VOCs). To be certified, products must be tested by independent labs for compliance with the ANSI/BIFMA X7.1, and either ANSI/BIFMA e.3 or CDPH/EHLB Standard Method V1-1 for VOC emissions of concern.