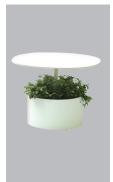

#### TYPICAL MG-1004

PRODUCTS: GREENCLOUD PLANTER

| LINE ART              | QTY | FAMILY         | MODEL         | DESCRIPTION                                                                                                                   | н           | w            | D     |
|-----------------------|-----|----------------|---------------|-------------------------------------------------------------------------------------------------------------------------------|-------------|--------------|-------|
| T <sup>©</sup>        | 1   | Green<br>Cloud | GL-10-S-<br>S | Round standing flower<br>pot in painted steel and<br>aluminum. Includes<br>molded water saucer and<br>three round flower pots | 26<br>¼"    | 14<br>15/16" | round |
| <b>T</b> <sup>⊕</sup> | 1   | Green<br>Cloud | GL-20-<br>M-S | Round standing flower<br>pot in painted steel and<br>aluminum. Includes<br>molded water saucer and<br>four round flower pots. | 44<br>7/8"  | 17<br>5/16"  | round |
|                       | 1   | Green<br>Cloud | GL-30-L-<br>S | Round standing flower<br>pot in painted steel and<br>aluminum. Includes<br>molded water saucer and<br>five round flower pots. | 59<br>1/16" | 20<br>¼"     | round |

#### **PLANTERS**

CIRKEL

VALUTA

PIC

PIC

GREEN CLOUD

**PLANTERS** 

LAURA