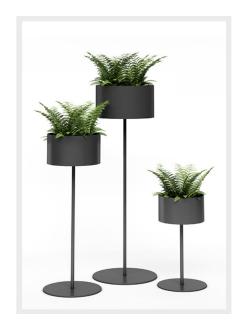

#### TYPICAL MG-1004

PRODUCTS: GREENCLOUD PLANTER

| LINE ART              | QTY | FAMILY         | MODEL         | DESCRIPTION                                                                                                                   | н           | w            | D     |
|-----------------------|-----|----------------|---------------|-------------------------------------------------------------------------------------------------------------------------------|-------------|--------------|-------|
| T <sup>©</sup>        | 1   | Green<br>Cloud | GL-10-S-<br>S | Round standing flower<br>pot in painted steel and<br>aluminum. Includes<br>molded water saucer and<br>three round flower pots | 26<br>¼"    | 14<br>15/16" | round |
| <b>T</b> <sup>⊕</sup> | 1   | Green<br>Cloud | GL-20-<br>M-S | Round standing flower<br>pot in painted steel and<br>aluminum. Includes<br>molded water saucer and<br>four round flower pots. | 44<br>7/8"  | 17<br>5/16"  | round |
|                       | 1   | Green<br>Cloud | GL-30-L-<br>S | Round standing flower<br>pot in painted steel and<br>aluminum. Includes<br>molded water saucer and<br>five round flower pots. | 59<br>1/16" | 20<br>¼"     | round |