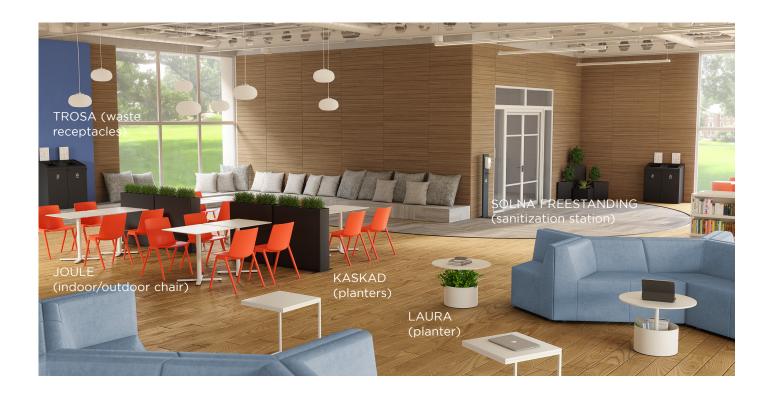

Complete your space with a wide range of ancillary furnishings, from planters and waste receptacles to coat storage and outdoor seating, each available with one-click easy access to 2D & 3D CAD, Revit and CET Designer space planning files, a hi-res image and PDF overview.

magnusongroup. com/typicals.html

Is your project space Move-In Ready on Day 1?

The people are ready for the new space... But is the new space ready for the people?

Magnuson Group believes a space is complete when it's fully functional and fully inspired. Our high-design ancillary products like planters, waste receptacles, and coat storage products are finishing touches, bringing the utility and artful design that make a space truly complete.

### MAKING YOUR GATHERING SPACE MOVE-IN READY