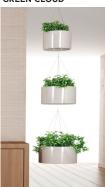

#### TYPICAL MG-1004

PRODUCTS: GREENCLOUD PLANTER

| LINE ART              | QTY | FAMILY         | MODEL         | DESCRIPTION                                                                                                                   | н           | w            | D     |
|-----------------------|-----|----------------|---------------|-------------------------------------------------------------------------------------------------------------------------------|-------------|--------------|-------|
| T <sup>©</sup>        | 1   | Green<br>Cloud | GL-10-S-<br>S | Round standing flower<br>pot in painted steel and<br>aluminum. Includes<br>molded water saucer and<br>three round flower pots | 26<br>¼"    | 14<br>15/16" | round |
| <b>T</b> <sup>⊕</sup> | 1   | Green<br>Cloud | GL-20-<br>M-S | Round standing flower<br>pot in painted steel and<br>aluminum. Includes<br>molded water saucer and<br>four round flower pots. | 44<br>7/8"  | 17<br>5/16"  | round |
|                       | 1   | Green<br>Cloud | GL-30-L-<br>S | Round standing flower<br>pot in painted steel and<br>aluminum. Includes<br>molded water saucer and<br>five round flower pots. | 59<br>1/16" | 20<br>¼"     | round |