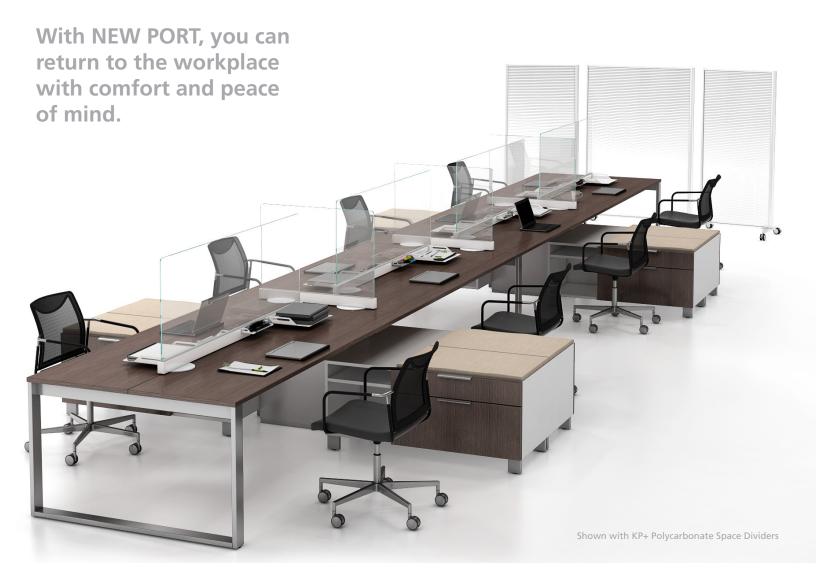

## **WORK SPACE DIVISION - NEW PORT HIGH FREESTANDING**

## FEATURES:

- 23 5/8" high durable clear tempered glass
- Easy to install and clean glass screen can be cleaned with bleach solution
- Flexible, configurable & movable
- Five standard lengths available
- Tool rail designed for use with NEW WAVE accessories

## **NEW PORT HIGH FREESTANDING**

Flexible & functional. A versatile solution for the adapted workplace.

Ancillary Solutions That Make A Statement Request a quote - email us at custserv@magnusongroup.com