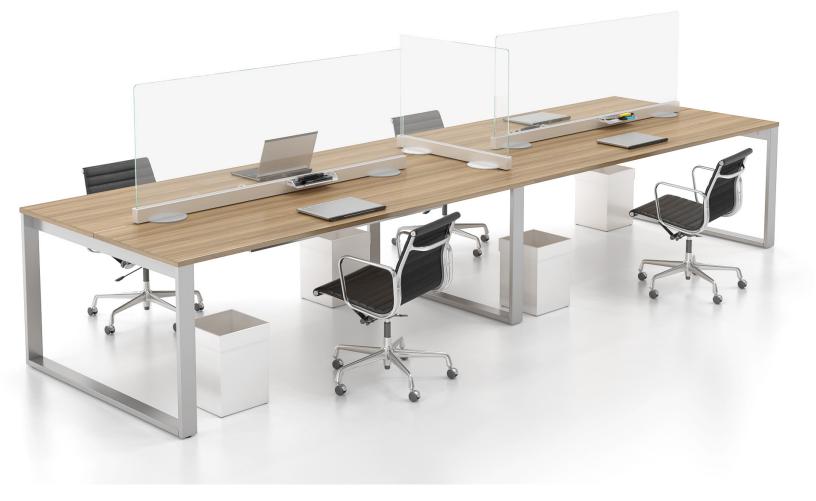

## **WORK SPACE DIVISION - NEW PORT HIGH FREESTANDING**

## FEATURES:

- 23 5/8" high durable clear tempered glass
- Easy to install and clean glass screen can be cleaned with bleach solution
- Flexible, configurable & movable
- Five standard lengths available
- Tool rail designed for use with NEW WAVE accessories

## **NEW PORT HIGH FREESTANDING**

Flexible & functional. A versatile solution for the adapted workplace.

Ancillary Solutions That Make A Statement Request a quote - email us at custserv@magnusongroup.com