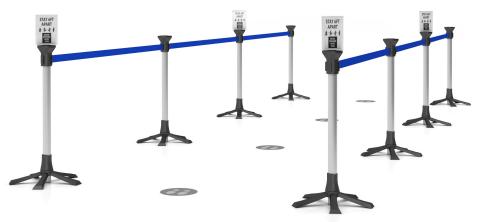

#### **TEMPALINE CROWD CONTROL**

Ancillary Solutions That Make A Statement

**Foldable and Easy** to Transport -**Indoors or Outdoors** 

22