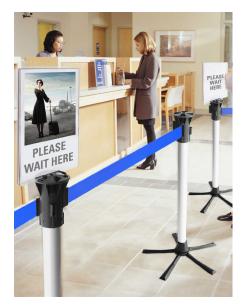

# **OUTDOOR CROWD CONTROL**

## **TEMPALINE CROWD CONTROL**

Foldable and Easy to Transport -Indoors or Outdoors

Ancillary Solutions That Make A Statement Request a guote - email us at custserv@magnusongroup.com