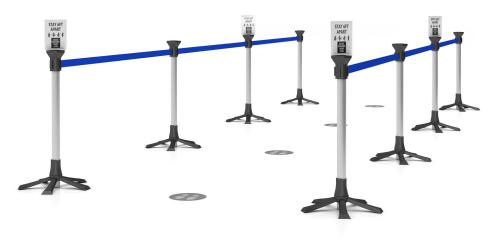

# **OUTDOOR CROWD CONTROL**

## **TEMPALINE CROWD CONTROL**

Foldable and Easy to Transport -Indoors or Outdoors

Ancillary Solutions That Make A Statement Request a guote - email us at custserv@magnusongroup.com