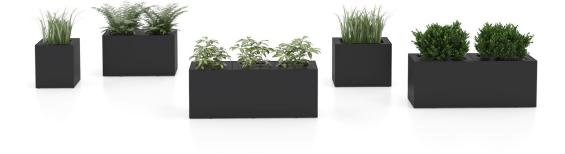

## PIC Planters

## PIC-30 & PIC-45R Specifications

| Model             | H x W x D                     | Shipping<br>Weight | Product Description                                                                                         | Color / Finishes                                                                                        |
|-------------------|-------------------------------|--------------------|-------------------------------------------------------------------------------------------------------------|---------------------------------------------------------------------------------------------------------|
| PIC-30-PL         | 13 3/8″ x 11 7/8″ x 11 7/8″   | 11 lbs.            | Indoor single compartment painted<br>steel square planter with internal liner<br>and removable top.         | White, Silver or Black<br>Grey Body White,<br>Silver, Black Grey,<br>Blue, Green, Red, or<br>Yellow Top |
| PIC-2x30-PL-PL    | 13 3/8" x 23 5/8" x 11 7/8"   | 23 lbs.            | Indoor double compartment painted<br>steel square planter with two internal<br>liners and removable tops.   | White, Silver or Black<br>Grey Body White,<br>Silver, Black Grey,<br>Blue, Green, Red, or<br>Yellow Top |
| PIC-3x30-PL-PL-PL | 13 3/8″ x 35 5/16″ x 11 7/8″  | 31 lbs.            | Indoor triple compartment painted<br>steel square planter with three<br>internal liners and removable tops. | White, Silver or Black<br>Grey Body White,<br>Silver, Black Grey,<br>Blue, Green, Red, or<br>Yellow Top |
| PIC-45R-PL        | 13 3/8″ x 17 11/16″ x 11 7/8″ | 14 lbs.            | Indoor single compartment painted<br>steel square planter with internal liner<br>and removable top.         | White, Silver or Black<br>Grey Body White,<br>Silver, Black Grey,<br>Blue, Green, Red, or<br>Yellow Top |
| PIC-2x45R-PL-PL   | 13 3/8″ x 35 5/16″ x 11 7/8″  | 25 lbs.            | Indoor single compartment painted<br>steel square planter with internal liner<br>and removable top.         | White, Silver or Black<br>Grey Body White,<br>Silver, Black Grey,<br>Blue, Green, Red, or<br>Yellow Top |

## PIC is designed by Studio Manade and Made in the USA.

1400 Internationale Parkway, Woodridge, IL 60517 / P 1-800-342-5725 / F 1-888-329-4729 / www.magnusongroup.com

| PIC-60 & PIC-90R Specifications |                                 |         |                                                                                                                |                                                                                                         |  |
|---------------------------------|---------------------------------|---------|----------------------------------------------------------------------------------------------------------------|---------------------------------------------------------------------------------------------------------|--|
| PIC-60-PL                       | 26 15/16" x 11 7/8" x 11 7/8"   | 15 lbs. | Indoor single compartment painted<br>steel square planter with internal liner<br>and removable top.            | White, Silver or Black<br>Grey Body White,<br>Silver, Black Grey,<br>Blue, Green, Red, or<br>Yellow Top |  |
| PIC-2x60-PL-PL                  | 26 15/16" x 23 5/8" x 11 7/8"   | 31 lbs. | Indoor double compartment painted<br>steel square planter with two internal<br>liners and removable tops.      | White, Silver or Black<br>Grey Body White,<br>Silver, Black Grey,<br>Blue, Green, Red, or<br>Yellow Top |  |
| PIC-3x60-PL-PL-PL               | 26 15/16" x 35 5/16" x 11 7/8"  | 50 lbs. | Indoor triple compartment painted<br>steel square planter with three<br>internal liners and removable tops.    | White, Silver or Black<br>Grey Body White,<br>Silver, Black Grey,<br>Blue, Green, Red, or<br>Yellow Top |  |
| PIC-90R-PL                      | 26 15/16" x 17 11/16" x 11 7/8" | 22 lbs. | Indoor single compartment painted<br>steel rectangular planter with internal<br>liner and removable top.       | White, Silver or Black<br>Grey Body White,<br>Silver, Black Grey,<br>Blue, Green, Red, or<br>Yellow Top |  |
| PIC-2x90R-PL-PL                 | 26 15/16" x 35 5/16" x 11 7/8"  | 50 lbs. | Indoor double compartment painted<br>steel rectangular planter with two<br>internal liners and removable tops. | White, Silver or Black<br>Grey Body White,<br>Silver, Black Grey,<br>Blue, Green, Red, or<br>Yellow Top |  |