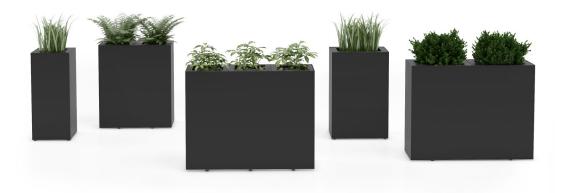

## PIC Planters

## PIC-30 & PIC-45R Specifications

| Model             | H x W x D                     | Shipping<br>Weight | Product Description                                                                                         | Color / Finishes                                                                                        |
|-------------------|-------------------------------|--------------------|-------------------------------------------------------------------------------------------------------------|---------------------------------------------------------------------------------------------------------|
| PIC-30-PL         | 13 3/8″ x 11 7/8″ x 11 7/8″   | 11 lbs.            | Indoor single compartment painted<br>steel square planter with internal liner<br>and removable top.         | White, Silver or Black<br>Grey Body White,<br>Silver, Black Grey,<br>Blue, Green, Red, or<br>Yellow Top |
| PIC-2x30-PL-PL    | 13 3/8" x 23 5/8" x 11 7/8"   | 23 lbs.            | Indoor double compartment painted<br>steel square planter with two internal<br>liners and removable tops.   | White, Silver or Black<br>Grey Body White,<br>Silver, Black Grey,<br>Blue, Green, Red, or<br>Yellow Top |
| PIC-3x30-PL-PL-PL | 13 3/8″ x 35 5/16″ x 11 7/8″  | 31 lbs.            | Indoor triple compartment painted<br>steel square planter with three<br>internal liners and removable tops. | White, Silver or Black<br>Grey Body White,<br>Silver, Black Grey,<br>Blue, Green, Red, or<br>Yellow Top |
| PIC-45R-PL        | 13 3/8″ x 17 11/16″ x 11 7/8″ | 14 lbs.            | Indoor single compartment painted<br>steel square planter with internal liner<br>and removable top.         | White, Silver or Black<br>Grey Body White,<br>Silver, Black Grey,<br>Blue, Green, Red, or<br>Yellow Top |
| PIC-2x45R-PL-PL   | 13 3/8″ x 35 5/16″ x 11 7/8″  | 25 lbs.            | Indoor single compartment painted<br>steel square planter with internal liner<br>and removable top.         | White, Silver or Black<br>Grey Body White,<br>Silver, Black Grey,<br>Blue, Green, Red, or<br>Yellow Top |

## PIC is designed by Studio Manade and Made in the USA.

1400 Internationale Parkway, Woodridge, IL 60517 / P 1-800-342-5725 / F 1-888-329-4729 / www.magnusongroup.com

| PIC-60 & PIC-90R Specifications |                                 |         |                                                                                                                |                                                                                                         |  |
|---------------------------------|---------------------------------|---------|----------------------------------------------------------------------------------------------------------------|---------------------------------------------------------------------------------------------------------|--|
| PIC-60-PL                       | 26 15/16" x 11 7/8" x 11 7/8"   | 15 lbs. | Indoor single compartment painted<br>steel square planter with internal liner<br>and removable top.            | White, Silver or Black<br>Grey Body White,<br>Silver, Black Grey,<br>Blue, Green, Red, or<br>Yellow Top |  |
| PIC-2x60-PL-PL                  | 26 15/16" x 23 5/8" x 11 7/8"   | 31 lbs. | Indoor double compartment painted<br>steel square planter with two internal<br>liners and removable tops.      | White, Silver or Black<br>Grey Body White,<br>Silver, Black Grey,<br>Blue, Green, Red, or<br>Yellow Top |  |
| PIC-3x60-PL-PL-PL               | 26 15/16" x 35 5/16" x 11 7/8"  | 50 lbs. | Indoor triple compartment painted<br>steel square planter with three<br>internal liners and removable tops.    | White, Silver or Black<br>Grey Body White,<br>Silver, Black Grey,<br>Blue, Green, Red, or<br>Yellow Top |  |
| PIC-90R-PL                      | 26 15/16" x 17 11/16" x 11 7/8" | 22 lbs. | Indoor single compartment painted<br>steel rectangular planter with internal<br>liner and removable top.       | White, Silver or Black<br>Grey Body White,<br>Silver, Black Grey,<br>Blue, Green, Red, or<br>Yellow Top |  |
| PIC-2x90R-PL-PL                 | 26 15/16" x 35 5/16" x 11 7/8"  | 50 lbs. | Indoor double compartment painted<br>steel rectangular planter with two<br>internal liners and removable tops. | White, Silver or Black<br>Grey Body White,<br>Silver, Black Grey,<br>Blue, Green, Red, or<br>Yellow Top |  |