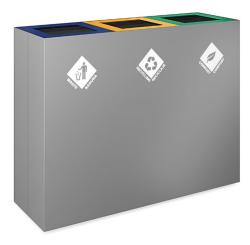

## PIC Planters

## PIC-30 & PIC-45R Specifications

| Model             | H x W x D                     | Shipping<br>Weight | Product Description                                                                                         | Color / Finishes                                                                                        |
|-------------------|-------------------------------|--------------------|-------------------------------------------------------------------------------------------------------------|---------------------------------------------------------------------------------------------------------|
| PIC-30-PL         | 13 3/8″ x 11 7/8″ x 11 7/8″   | 11 lbs.            | Indoor single compartment painted<br>steel square planter with internal liner<br>and removable top.         | White, Silver or Black<br>Grey Body White,<br>Silver, Black Grey,<br>Blue, Green, Red, or<br>Yellow Top |
| PIC-2x30-PL-PL    | 13 3/8" x 23 5/8" x 11 7/8"   | 23 lbs.            | Indoor double compartment painted<br>steel square planter with two internal<br>liners and removable tops.   | White, Silver or Black<br>Grey Body White,<br>Silver, Black Grey,<br>Blue, Green, Red, or<br>Yellow Top |
| PIC-3x30-PL-PL-PL | 13 3/8″ x 35 5/16″ x 11 7/8″  | 31 lbs.            | Indoor triple compartment painted<br>steel square planter with three<br>internal liners and removable tops. | White, Silver or Black<br>Grey Body White,<br>Silver, Black Grey,<br>Blue, Green, Red, or<br>Yellow Top |
| PIC-45R-PL        | 13 3/8″ x 17 11/16″ x 11 7/8″ | 14 lbs.            | Indoor single compartment painted<br>steel square planter with internal liner<br>and removable top.         | White, Silver or Black<br>Grey Body White,<br>Silver, Black Grey,<br>Blue, Green, Red, or<br>Yellow Top |
| PIC-2x45R-PL-PL   | 13 3/8″ x 35 5/16″ x 11 7/8″  | 25 lbs.            | Indoor single compartment painted<br>steel square planter with internal liner<br>and removable top.         | White, Silver or Black<br>Grey Body White,<br>Silver, Black Grey,<br>Blue, Green, Red, or<br>Yellow Top |

## PIC is designed by Studio Manade and Made in the USA.

1400 Internationale Parkway, Woodridge, IL 60517 / P 1-800-342-5725 / F 1-888-329-4729 / www.magnusongroup.com

| PIC-60 & PIC-90R Specifications |                                 |         |                                                                                                                |                                                                                                         |  |
|---------------------------------|---------------------------------|---------|----------------------------------------------------------------------------------------------------------------|---------------------------------------------------------------------------------------------------------|--|
| PIC-60-PL                       | 26 15/16" x 11 7/8" x 11 7/8"   | 15 lbs. | Indoor single compartment painted<br>steel square planter with internal liner<br>and removable top.            | White, Silver or Black<br>Grey Body White,<br>Silver, Black Grey,<br>Blue, Green, Red, or<br>Yellow Top |  |
| PIC-2x60-PL-PL                  | 26 15/16" x 23 5/8" x 11 7/8"   | 31 lbs. | Indoor double compartment painted<br>steel square planter with two internal<br>liners and removable tops.      | White, Silver or Black<br>Grey Body White,<br>Silver, Black Grey,<br>Blue, Green, Red, or<br>Yellow Top |  |
| PIC-3x60-PL-PL-PL               | 26 15/16" x 35 5/16" x 11 7/8"  | 50 lbs. | Indoor triple compartment painted<br>steel square planter with three<br>internal liners and removable tops.    | White, Silver or Black<br>Grey Body White,<br>Silver, Black Grey,<br>Blue, Green, Red, or<br>Yellow Top |  |
| PIC-90R-PL                      | 26 15/16" x 17 11/16" x 11 7/8" | 22 lbs. | Indoor single compartment painted<br>steel rectangular planter with internal<br>liner and removable top.       | White, Silver or Black<br>Grey Body White,<br>Silver, Black Grey,<br>Blue, Green, Red, or<br>Yellow Top |  |
| PIC-2x90R-PL-PL                 | 26 15/16" x 35 5/16" x 11 7/8"  | 50 lbs. | Indoor double compartment painted<br>steel rectangular planter with two<br>internal liners and removable tops. | White, Silver or Black<br>Grey Body White,<br>Silver, Black Grey,<br>Blue, Green, Red, or<br>Yellow Top |  |

## **Finish Colors**

1400 Internationale Parkway, Woodridge, IL 60517 / P 1-800-342-5725 / F 1-888-329-4729 / www.magnusongroup.com

PIC can be configured as a waste receptacle, a planter or a waste receptacle and planter combo.