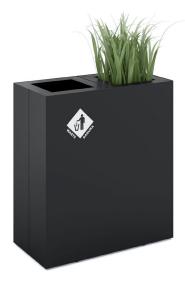

## PIC Planters

## PIC-30 & PIC-45R Specifications

| Model             | H x W x D                     | Shipping<br>Weight | Product Description                                                                                         | Color / Finishes                                                                                        |
|-------------------|-------------------------------|--------------------|-------------------------------------------------------------------------------------------------------------|---------------------------------------------------------------------------------------------------------|
| PIC-30-PL         | 13 3/8″ x 11 7/8″ x 11 7/8″   | 11 lbs.            | Indoor single compartment painted<br>steel square planter with internal liner<br>and removable top.         | White, Silver or Black<br>Grey Body White,<br>Silver, Black Grey,<br>Blue, Green, Red, or<br>Yellow Top |
| PIC-2x30-PL-PL    | 13 3/8" x 23 5/8" x 11 7/8"   | 23 lbs.            | Indoor double compartment painted<br>steel square planter with two internal<br>liners and removable tops.   | White, Silver or Black<br>Grey Body White,<br>Silver, Black Grey,<br>Blue, Green, Red, or<br>Yellow Top |
| PIC-3x30-PL-PL-PL | 13 3/8″ x 35 5/16″ x 11 7/8″  | 31 lbs.            | Indoor triple compartment painted<br>steel square planter with three<br>internal liners and removable tops. | White, Silver or Black<br>Grey Body White,<br>Silver, Black Grey,<br>Blue, Green, Red, or<br>Yellow Top |
| PIC-45R-PL        | 13 3/8″ x 17 11/16″ x 11 7/8″ | 14 lbs.            | Indoor single compartment painted<br>steel square planter with internal liner<br>and removable top.         | White, Silver or Black<br>Grey Body White,<br>Silver, Black Grey,<br>Blue, Green, Red, or<br>Yellow Top |
| PIC-2x45R-PL-PL   | 13 3/8″ x 35 5/16″ x 11 7/8″  | 25 lbs.            | Indoor single compartment painted<br>steel square planter with internal liner<br>and removable top.         | White, Silver or Black<br>Grey Body White,<br>Silver, Black Grey,<br>Blue, Green, Red, or<br>Yellow Top |

## PIC is designed by Studio Manade and Made in the USA.

1400 Internationale Parkway, Woodridge, IL 60517 / P 1-800-342-5725 / F 1-888-329-4729 / www.magnusongroup.com

| PIC-60 & PIC-90R Specifications |                                 |         |                                                                                                                |                                                                                                         |  |
|---------------------------------|---------------------------------|---------|----------------------------------------------------------------------------------------------------------------|---------------------------------------------------------------------------------------------------------|--|
| PIC-60-PL                       | 26 15/16" x 11 7/8" x 11 7/8"   | 15 lbs. | Indoor single compartment painted<br>steel square planter with internal liner<br>and removable top.            | White, Silver or Black<br>Grey Body White,<br>Silver, Black Grey,<br>Blue, Green, Red, or<br>Yellow Top |  |
| PIC-2x60-PL-PL                  | 26 15/16" x 23 5/8" x 11 7/8"   | 31 lbs. | Indoor double compartment painted<br>steel square planter with two internal<br>liners and removable tops.      | White, Silver or Black<br>Grey Body White,<br>Silver, Black Grey,<br>Blue, Green, Red, or<br>Yellow Top |  |
| PIC-3x60-PL-PL-PL               | 26 15/16" x 35 5/16" x 11 7/8"  | 50 lbs. | Indoor triple compartment painted<br>steel square planter with three<br>internal liners and removable tops.    | White, Silver or Black<br>Grey Body White,<br>Silver, Black Grey,<br>Blue, Green, Red, or<br>Yellow Top |  |
| PIC-90R-PL                      | 26 15/16" x 17 11/16" x 11 7/8" | 22 lbs. | Indoor single compartment painted<br>steel rectangular planter with internal<br>liner and removable top.       | White, Silver or Black<br>Grey Body White,<br>Silver, Black Grey,<br>Blue, Green, Red, or<br>Yellow Top |  |
| PIC-2x90R-PL-PL                 | 26 15/16" x 35 5/16" x 11 7/8"  | 50 lbs. | Indoor double compartment painted<br>steel rectangular planter with two<br>internal liners and removable tops. | White, Silver or Black<br>Grey Body White,<br>Silver, Black Grey,<br>Blue, Green, Red, or<br>Yellow Top |  |

## **Finish Colors**

1400 Internationale Parkway, Woodridge, IL 60517 / P 1-800-342-5725 / F 1-888-329-4729 / www.magnusongroup.com

PIC can be configured as a waste receptacle, a planter or a waste receptacle and planter combo.