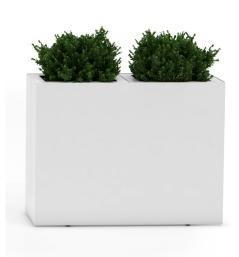

## PIC Planters

## PIC-30 & PIC-45R Specifications

| Model             | H x W x D                     | Shipping<br>Weight | Product Description                                                                                         | Color / Finishes                                                                                        |
|-------------------|-------------------------------|--------------------|-------------------------------------------------------------------------------------------------------------|---------------------------------------------------------------------------------------------------------|
| PIC-30-PL         | 13 3/8″ x 11 7/8″ x 11 7/8″   | 11 lbs.            | Indoor single compartment painted<br>steel square planter with internal liner<br>and removable top.         | White, Silver or Black<br>Grey Body White,<br>Silver, Black Grey,<br>Blue, Green, Red, or<br>Yellow Top |
| PIC-2x30-PL-PL    | 13 3/8" x 23 5/8" x 11 7/8"   | 23 lbs.            | Indoor double compartment painted<br>steel square planter with two internal<br>liners and removable tops.   | White, Silver or Black<br>Grey Body White,<br>Silver, Black Grey,<br>Blue, Green, Red, or<br>Yellow Top |
| PIC-3x30-PL-PL-PL | 13 3/8″ x 35 5/16″ x 11 7/8″  | 31 lbs.            | Indoor triple compartment painted<br>steel square planter with three<br>internal liners and removable tops. | White, Silver or Black<br>Grey Body White,<br>Silver, Black Grey,<br>Blue, Green, Red, or<br>Yellow Top |
| PIC-45R-PL        | 13 3/8″ x 17 11/16″ x 11 7/8″ | 14 lbs.            | Indoor single compartment painted<br>steel square planter with internal liner<br>and removable top.         | White, Silver or Black<br>Grey Body White,<br>Silver, Black Grey,<br>Blue, Green, Red, or<br>Yellow Top |
| PIC-2x45R-PL-PL   | 13 3/8″ x 35 5/16″ x 11 7/8″  | 25 lbs.            | Indoor single compartment painted<br>steel square planter with internal liner<br>and removable top.         | White, Silver or Black<br>Grey Body White,<br>Silver, Black Grey,<br>Blue, Green, Red, or<br>Yellow Top |

## PIC is designed by Studio Manade and Made in the USA.

1400 Internationale Parkway, Woodridge, IL 60517 / P 1-800-342-5725 / F 1-888-329-4729 / www.magnusongroup.com

| PIC-60 & PIC-90R Specifications |                                 |         |                                                                                                                |                                                                                                         |  |
|---------------------------------|---------------------------------|---------|----------------------------------------------------------------------------------------------------------------|---------------------------------------------------------------------------------------------------------|--|
| PIC-60-PL                       | 26 15/16" x 11 7/8" x 11 7/8"   | 15 lbs. | Indoor single compartment painted<br>steel square planter with internal liner<br>and removable top.            | White, Silver or Black<br>Grey Body White,<br>Silver, Black Grey,<br>Blue, Green, Red, or<br>Yellow Top |  |
| PIC-2x60-PL-PL                  | 26 15/16" x 23 5/8" x 11 7/8"   | 31 lbs. | Indoor double compartment painted<br>steel square planter with two internal<br>liners and removable tops.      | White, Silver or Black<br>Grey Body White,<br>Silver, Black Grey,<br>Blue, Green, Red, or<br>Yellow Top |  |
| PIC-3x60-PL-PL-PL               | 26 15/16" x 35 5/16" x 11 7/8"  | 50 lbs. | Indoor triple compartment painted<br>steel square planter with three<br>internal liners and removable tops.    | White, Silver or Black<br>Grey Body White,<br>Silver, Black Grey,<br>Blue, Green, Red, or<br>Yellow Top |  |
| PIC-90R-PL                      | 26 15/16" x 17 11/16" x 11 7/8" | 22 lbs. | Indoor single compartment painted<br>steel rectangular planter with internal<br>liner and removable top.       | White, Silver or Black<br>Grey Body White,<br>Silver, Black Grey,<br>Blue, Green, Red, or<br>Yellow Top |  |
| PIC-2x90R-PL-PL                 | 26 15/16" x 35 5/16" x 11 7/8"  | 50 lbs. | Indoor double compartment painted<br>steel rectangular planter with two<br>internal liners and removable tops. | White, Silver or Black<br>Grey Body White,<br>Silver, Black Grey,<br>Blue, Green, Red, or<br>Yellow Top |  |

## **Finish Colors**

1400 Internationale Parkway, Woodridge, IL 60517 / P 1-800-342-5725 / F 1-888-329-4729 / www.magnusongroup.com

PIC can be configured as a waste receptacle, a planter or a waste receptacle and planter combo.