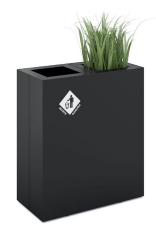

|                   |        | models PIC-60, PIC-2x60 & PIC-3x60.                                                                                                                                                                     | Black Grey; Swing<br>Lid in White, Silver,<br>Black Grey, Blue,<br>Green, Yellow or<br>Red.                                         |
|-------------------|--------|---------------------------------------------------------------------------------------------------------------------------------------------------------------------------------------------------------|-------------------------------------------------------------------------------------------------------------------------------------|
| PIC-90R:<br>"-SW" | 4 lbs. | Rectangular counterbalanced swing lid with magnetic soft close. Replaces standard top on models PIC-90R & PIC-2x90R.                                                                                    | Outside frame in<br>White, Silver or<br>Black Grey; Swing<br>Lid in White, Silver,<br>Black Grey, Blue,<br>Green, Yellow or<br>Red. |
| PIC-60:<br>"-PL"  | 2 lbs. | Planter stream includes fully contained internal plastic liner and 2 piece planter top. Replaces standard top on models PIC-60, PIC-2x60 & PIC-3x60 to create planter/receptacle combo or planter unit. | Top in White,<br>Silver, Black Grey,<br>Blue, Green, Yellow<br>or Red.                                                              |
| PIC-90R:<br>"-PL" | 2 lbs. | Planter stream includes fully contained internal plastic liner and 2 piece planter top. Replaces standard top on models PIC-90R & PIC-2x90R to create planter/receptacle combo or planter unit.         | Top in White,<br>Silver, Black Grey,<br>Blue, Green, Yellow<br>or Red.                                                              |

As outlined above, PIC can be configured as a waste receptacle, a planter or a waste receptacle and planter combo.