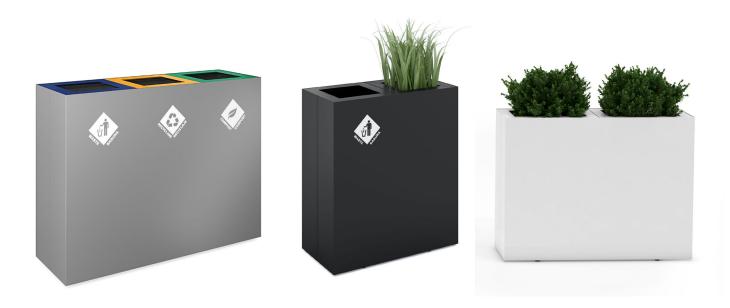

# PIC Waste Receptacle & Planter Family

As outlined above, PIC can be configured as a waste receptacle, a planter or a waste receptacle and planter combo.