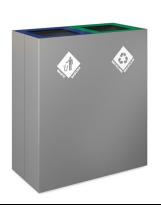

# **Specifications**

| Model            | HxWxD                           | Shipping<br>Weight | Product Description                                                                                                                                                                                                                            | Color / Finishes                                                                                        |
|------------------|---------------------------------|--------------------|------------------------------------------------------------------------------------------------------------------------------------------------------------------------------------------------------------------------------------------------|---------------------------------------------------------------------------------------------------------|
| PIC-60           | 26 15/16" x 11 7/8" x 11 7/8"   | 15 lbs.            | Single compartment painted steel waste receptacle with bag ring and removable top with Waste, Paper, or Circle standard lid or optional counter-balanced swing lid. Capacity 16 gallons. Includes one optional icon.                           | White, Silver or<br>Black Grey Body<br>White, Silver, Black<br>Grey, Blue, Green,<br>Red, or Yellow Top |
| PIC-2x60         | 26 15/16" x 23 5/8" x 11 7/8"   | 31 lbs.            | Double compartment painted steel waste receptacle with bag rings and removable tops with Waste, Paper, or Circle standard lids (choose 2) or optional counter-balanced swing lid(s). Total capacity 32 gallons. Includes two optional icons.   | White, Silver or<br>Black Grey Body<br>White, Silver, Black<br>Grey, Blue, Green,<br>Red, or Yellow Top |
| PIC-3x60         | 26 15/16" x 35 5/16" x 11 7/8"  | 50 lbs.            | Triple compartment painted steel waste receptacle with bag rings and removable tops with Waste, Paper, or Circle standard lids (choose 3) or optional counter-balanced swing lid(s). Total capacity 48 gallons. Includes three optional icons. | White, Silver or<br>Black Grey Body<br>White, Silver, Black<br>Grey, Blue, Green,<br>Red, or Yellow Top |
| PIC-90R          | 26 15/16" x 17 11/16" x 11 7/8" | 22 lbs.            | Single compartment painted steel waste receptacle with bag ring and removable top with Waste, Paper or Circle standard lid or optional counter-balanced swing lid. Capacity 24 gallons. Includes one optional icon.                            | White, Silver or<br>Black Grey Body<br>White, Silver, Black<br>Grey, Blue, Green,<br>Red, or Yellow Top |
| PIC-2x90R        | 26 15/16" x 35 5/16" x 11 7/8"  | 50 lbs.            | Double compartment painted steel waste receptacle with bag rings and removable tops with Waste, Paper, or Circle standard lids (choose 2) or optional counter-balanced swing lid(s). Total capacity 48 gallons. Includes two optional icons.   | White, Silver or<br>Black Grey Body<br>White, Silver, Black<br>Grey, Blue, Green,<br>Red, or Yellow Top |
| PIC-60:<br>"-SW" |                                 | 3 lbs.             | Square counterbalanced swing lid with magnetic soft close. Replaces standard top on                                                                                                                                                            | Outside frame in White, Silver or                                                                       |

## **Multi-Lingual Labels & Finishes**

PIC is available with your choice of the following labels: (White bodies have Grey icons, Silver bodies have White icons, Black Grey bodies choice of Grey or White icons)