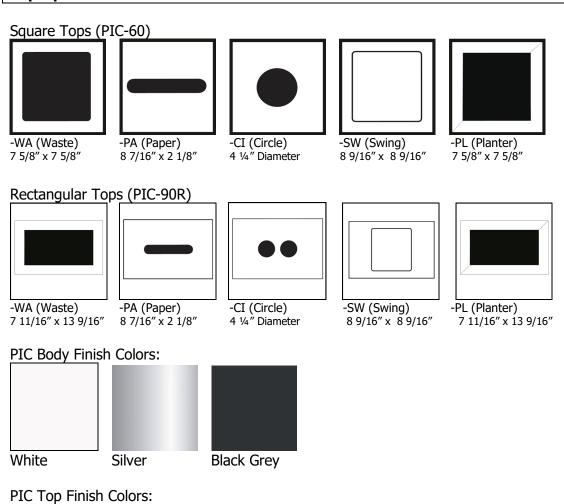

# **Specifications**

| Model            | HxWxD                           | Shipping<br>Weight | Product Description                                                                                                                                                                                                                            | Color / Finishes                                                                                        |
|------------------|---------------------------------|--------------------|------------------------------------------------------------------------------------------------------------------------------------------------------------------------------------------------------------------------------------------------|---------------------------------------------------------------------------------------------------------|
| PIC-60           | 26 15/16" x 11 7/8" x 11 7/8"   | 15 lbs.            | Single compartment painted steel waste receptacle with bag ring and removable top with Waste, Paper, or Circle standard lid or optional counter-balanced swing lid. Capacity 16 gallons. Includes one optional icon.                           | White, Silver or<br>Black Grey Body<br>White, Silver, Black<br>Grey, Blue, Green,<br>Red, or Yellow Top |
| PIC-2x60         | 26 15/16" x 23 5/8" x 11 7/8"   | 31 lbs.            | Double compartment painted steel waste receptacle with bag rings and removable tops with Waste, Paper, or Circle standard lids (choose 2) or optional counter-balanced swing lid(s). Total capacity 32 gallons. Includes two optional icons.   | White, Silver or<br>Black Grey Body<br>White, Silver, Black<br>Grey, Blue, Green,<br>Red, or Yellow Top |
| PIC-3x60         | 26 15/16" x 35 5/16" x 11 7/8"  | 50 lbs.            | Triple compartment painted steel waste receptacle with bag rings and removable tops with Waste, Paper, or Circle standard lids (choose 3) or optional counter-balanced swing lid(s). Total capacity 48 gallons. Includes three optional icons. | White, Silver or<br>Black Grey Body<br>White, Silver, Black<br>Grey, Blue, Green,<br>Red, or Yellow Top |
| PIC-90R          | 26 15/16" x 17 11/16" x 11 7/8" | 22 lbs.            | Single compartment painted steel waste receptacle with bag ring and removable top with Waste, Paper or Circle standard lid or optional counter-balanced swing lid. Capacity 24 gallons. Includes one optional icon.                            | White, Silver or<br>Black Grey Body<br>White, Silver, Black<br>Grey, Blue, Green,<br>Red, or Yellow Top |
| PIC-2x90R        | 26 15/16" x 35 5/16" x 11 7/8"  | 50 lbs.            | Double compartment painted steel waste receptacle with bag rings and removable tops with Waste, Paper, or Circle standard lids (choose 2) or optional counter-balanced swing lid(s). Total capacity 48 gallons. Includes two optional icons.   | White, Silver or<br>Black Grey Body<br>White, Silver, Black<br>Grey, Blue, Green,<br>Red, or Yellow Top |
| PIC-60:<br>"-SW" |                                 | 3 lbs.             | Square counterbalanced swing lid with magnetic soft close. Replaces standard top on                                                                                                                                                            | Outside frame in White, Silver or                                                                       |

# **Top Options & Finishes**

White

Silver

**Black Grey** 

Green

Red

Yellow

Blue

## **How To Order**

When ordering PIC, a selection must be made from each column and noted on the order.

| PIC<br>Model          | Selection #1<br>Body Color<br>Choice | Selection #2<br>Top Opening<br>Choice & Color                                                                                                                 | Selection #3<br>Label Choice & Color                                                                                                                 |
|-----------------------|--------------------------------------|---------------------------------------------------------------------------------------------------------------------------------------------------------------|------------------------------------------------------------------------------------------------------------------------------------------------------|
| PIC-60 or<br>PIC-90R  | White, Silver,<br>Black Grey         | -WA (Waste), -PA (Paper), -CI<br>(Circle), -SW (Counterbalanced<br>Swing Lid) or -PL (Planter) in White,<br>Silver, Black Grey,<br>Blue, Green, Red or Yellow | Cans, Compost, Glass, Landfill,<br>Organics, Paper, Plastic,<br>Recycling (Arrows), Recycling<br>(Cans & Bottles), Waste in White<br>or Traffic Grey |
| Example:<br>PIC-60-WA | Black Grey                           | -WA in White                                                                                                                                                  | Waste in White                                                                                                                                       |

| PIC<br>Model                | Selection<br>#1<br>Body Color<br>Choice | Selection #2<br>Left Top Opening<br>Choice & Color                                    | Selection #3<br>Right Top<br>Opening<br>Choice & Color | Selection #4<br>Left Label<br>Choice & Color                                                                                                      | Selection #5<br>Right Label<br>Choice & Color  |  |
|-----------------------------|-----------------------------------------|---------------------------------------------------------------------------------------|--------------------------------------------------------|---------------------------------------------------------------------------------------------------------------------------------------------------|------------------------------------------------|--|
| PIC-2x60 or<br>PIC-2x90R    | White, Silver,<br>Black Grey            | -WA (Waste), -PA (Pap<br>(Counterbalanced Swind<br>in White, Silver<br>Blue, Green, R | g Lid) or -PL (Planter)<br>, Black Grey,               | Cans, Compost, Glass, Landfill,<br>Organics, Paper, Plastic, Recycling<br>(Arrows), Recycling (Cans & Bottles),<br>Waste in White or Traffic Grey |                                                |  |
| Example:<br>PIC-2x90R-SW-WA | Silver                                  | Left Opening:<br>-SW in Silver                                                        | Right Opening:<br>-WA in Silver                        | Left Label: Waste<br>in White                                                                                                                     | Right Label:<br>Recycling (Arrows)<br>in White |  |

| PIC<br>Model                      | Selection #1<br>Body Color<br>Choice | Selection #2<br>Left Top<br>Opening<br>Choice &<br>Color                                 | Selection #3<br>Center Top<br>Opening<br>Choice &<br>Color | Selection<br>#4<br>Right Top<br>Opening<br>Choice &<br>Color | Selection #5<br>Left Label<br>Choice &<br>Color | Selection #6<br>Center Label<br>Choice &<br>Color         | Selection<br>#7<br>Right Label<br>Choice &<br>Color |
|-----------------------------------|--------------------------------------|------------------------------------------------------------------------------------------|------------------------------------------------------------|--------------------------------------------------------------|-------------------------------------------------|-----------------------------------------------------------|-----------------------------------------------------|
| PIC-3x60                          | White, Silver,<br>Black Grey         | -WA (Waste), -PA (Paper), -CI (Circle), -SW (Counterbalanced Swing Lid) or -PL (Planter) |                                                            |                                                              |                                                 | st, Glass, Landf<br>Recycling (Arrov                      |                                                     |
|                                   | ,                                    | in White, Silver, Black Grey,<br>Blue, Green, Red or Yellow                              |                                                            |                                                              | (Cans & Bottle                                  | es), Waste in Wh<br>Grey                                  | nite or Traffic                                     |
| Example:<br>PIC-3x60-WA-<br>WA-PL | White                                | Left Opening:<br>-WA in White                                                            | Center<br>Opening:<br>-WA in White                         | Right<br>Opening:<br>-PL in White                            | Left Label:<br>Waste in<br>Traffic Grey         | Center Label:<br>Recycling<br>(Arrows) in<br>Traffic Grey | N/A                                                 |