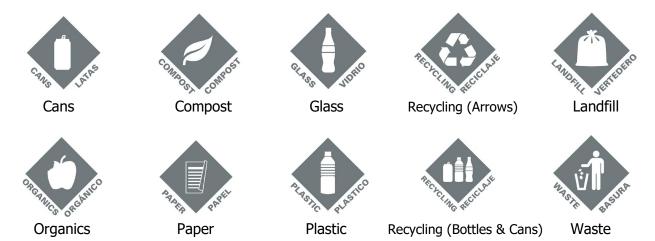

## **Multi-Lingual Labels & Finishes**

PIC is available with your choice of the following labels: (White bodies have Grey icons, Silver bodies have White icons, Black Grey bodies choice of Grey or White icons)

## **How To Order**

When ordering PIC, a selection must be made from each column and noted on the order.

| PIC<br>Model          | Selection #1<br>Body Color<br>Choice | Selection #2<br>Top Opening<br>Choice & Color                                                                                                                 | Selection #3<br>Label Choice & Color                                                                                                                 |
|-----------------------|--------------------------------------|---------------------------------------------------------------------------------------------------------------------------------------------------------------|------------------------------------------------------------------------------------------------------------------------------------------------------|
| PIC-60 or<br>PIC-90R  | White, Silver,<br>Black Grey         | -WA (Waste), -PA (Paper), -CI<br>(Circle), -SW (Counterbalanced<br>Swing Lid) or -PL (Planter) in White,<br>Silver, Black Grey,<br>Blue, Green, Red or Yellow | Cans, Compost, Glass, Landfill,<br>Organics, Paper, Plastic,<br>Recycling (Arrows), Recycling<br>(Cans & Bottles), Waste in White<br>or Traffic Grey |
| Example:<br>PIC-60-WA | Black Grey                           | -WA in White                                                                                                                                                  | Waste in White                                                                                                                                       |

| PIC<br>Model                | Selection<br>#1<br>Body Color<br>Choice | Selection #2<br>Left Top Opening<br>Choice & Color                                    | Selection #3<br>Right Top<br>Opening<br>Choice & Color | Selection #4<br>Left Label<br>Choice & Color                                                                                                      | Selection #5<br>Right Label<br>Choice & Color  |  |
|-----------------------------|-----------------------------------------|---------------------------------------------------------------------------------------|--------------------------------------------------------|---------------------------------------------------------------------------------------------------------------------------------------------------|------------------------------------------------|--|
| PIC-2x60 or<br>PIC-2x90R    | White, Silver,<br>Black Grey            | -WA (Waste), -PA (Pap<br>(Counterbalanced Swind<br>in White, Silver<br>Blue, Green, R | g Lid) or -PL (Planter)<br>, Black Grey,               | Cans, Compost, Glass, Landfill,<br>Organics, Paper, Plastic, Recycling<br>(Arrows), Recycling (Cans & Bottles),<br>Waste in White or Traffic Grey |                                                |  |
| Example:<br>PIC-2x90R-SW-WA | Silver                                  | Left Opening:<br>-SW in Silver                                                        | Right Opening:<br>-WA in Silver                        | Left Label: Waste<br>in White                                                                                                                     | Right Label:<br>Recycling (Arrows)<br>in White |  |

| PIC<br>Model                      | Selection #1<br>Body Color<br>Choice | Selection #2<br>Left Top<br>Opening<br>Choice &<br>Color                                 | Selection #3<br>Center Top<br>Opening<br>Choice &<br>Color | Selection<br>#4<br>Right Top<br>Opening<br>Choice &<br>Color | Selection #5<br>Left Label<br>Choice &<br>Color | Selection #6<br>Center Label<br>Choice &<br>Color         | Selection<br>#7<br>Right Label<br>Choice &<br>Color |
|-----------------------------------|--------------------------------------|------------------------------------------------------------------------------------------|------------------------------------------------------------|--------------------------------------------------------------|-------------------------------------------------|-----------------------------------------------------------|-----------------------------------------------------|
| PIC-3x60                          | White, Silver,<br>Black Grey         | -WA (Waste), -PA (Paper), -CI (Circle), -SW (Counterbalanced Swing Lid) or -PL (Planter) |                                                            |                                                              |                                                 | st, Glass, Landf<br>Recycling (Arrov                      |                                                     |
|                                   | ,                                    | in White, Silver, Black Grey,<br>Blue, Green, Red or Yellow                              |                                                            |                                                              | (Cans & Bottle                                  | es), Waste in Wh<br>Grey                                  | nite or Traffic                                     |
| Example:<br>PIC-3x60-WA-<br>WA-PL | White                                | Left Opening:<br>-WA in White                                                            | Center<br>Opening:<br>-WA in White                         | Right<br>Opening:<br>-PL in White                            | Left Label:<br>Waste in<br>Traffic Grey         | Center Label:<br>Recycling<br>(Arrows) in<br>Traffic Grey | N/A                                                 |