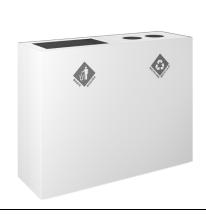

# **Specifications**

| Model            | HxWxD                           | Shipping<br>Weight | Product Description                                                                                                                                                                                                                            | Color / Finishes                                                                                        |
|------------------|---------------------------------|--------------------|------------------------------------------------------------------------------------------------------------------------------------------------------------------------------------------------------------------------------------------------|---------------------------------------------------------------------------------------------------------|
| PIC-60           | 26 15/16" x 11 7/8" x 11 7/8"   | 15 lbs.            | Single compartment painted steel waste receptacle with bag ring and removable top with Waste, Paper, or Circle standard lid or optional counter-balanced swing lid. Capacity 16 gallons. Includes one optional icon.                           | White, Silver or<br>Black Grey Body<br>White, Silver, Black<br>Grey, Blue, Green,<br>Red, or Yellow Top |
| PIC-2x60         | 26 15/16" x 23 5/8" x 11 7/8"   | 31 lbs.            | Double compartment painted steel waste receptacle with bag rings and removable tops with Waste, Paper, or Circle standard lids (choose 2) or optional counter-balanced swing lid(s). Total capacity 32 gallons. Includes two optional icons.   | White, Silver or<br>Black Grey Body<br>White, Silver, Black<br>Grey, Blue, Green,<br>Red, or Yellow Top |
| PIC-3x60         | 26 15/16" x 35 5/16" x 11 7/8"  | 50 lbs.            | Triple compartment painted steel waste receptacle with bag rings and removable tops with Waste, Paper, or Circle standard lids (choose 3) or optional counter-balanced swing lid(s). Total capacity 48 gallons. Includes three optional icons. | White, Silver or<br>Black Grey Body<br>White, Silver, Black<br>Grey, Blue, Green,<br>Red, or Yellow Top |
| PIC-90R          | 26 15/16" x 17 11/16" x 11 7/8" | 22 lbs.            | Single compartment painted steel waste receptacle with bag ring and removable top with Waste, Paper or Circle standard lid or optional counter-balanced swing lid. Capacity 24 gallons. Includes one optional icon.                            | White, Silver or<br>Black Grey Body<br>White, Silver, Black<br>Grey, Blue, Green,<br>Red, or Yellow Top |
| PIC-2x90R        | 26 15/16" x 35 5/16" x 11 7/8"  | 50 lbs.            | Double compartment painted steel waste receptacle with bag rings and removable tops with Waste, Paper, or Circle standard lids (choose 2) or optional counter-balanced swing lid(s). Total capacity 48 gallons. Includes two optional icons.   | White, Silver or<br>Black Grey Body<br>White, Silver, Black<br>Grey, Blue, Green,<br>Red, or Yellow Top |
| PIC-60:<br>"-SW" |                                 | 3 lbs.             | Square counterbalanced swing lid with magnetic soft close. Replaces standard top on                                                                                                                                                            | Outside frame in White, Silver or                                                                       |

## **Multi-Lingual Labels & Finishes**

PIC is available with your choice of the following labels: (White bodies have Grey icons, Silver bodies have White icons, Black Grey bodies choice of Grey or White icons)