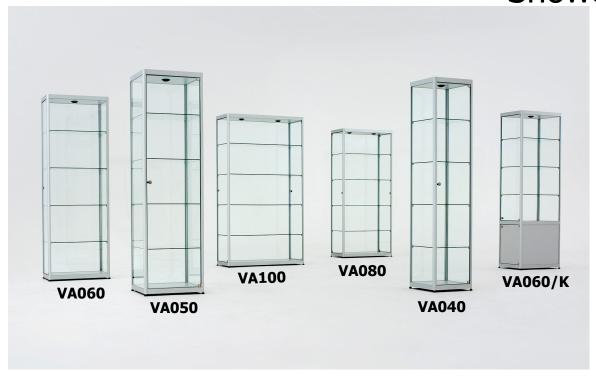

## **Specifications & Finishes**

| Model | HxWxD                             | Shipping<br>Weight | Product Description                                                                                                                      | Color /<br>Finishes            |
|-------|-----------------------------------|--------------------|------------------------------------------------------------------------------------------------------------------------------------------|--------------------------------|
| VA040 | 71 11/16" x 15 3/4" x 15 3/4"     | 91 lbs.            | Showcase with tempered glass,<br>1 door with cylinder lock, 4 fully<br>adjustable glass shelves, and a<br>LED spotlight, 2.3w.           | Black paint,<br>Satin Aluminum |
| VA050 | 71 11/16" x 19 11/16" x 19 11/16" | 125 lbs.           | Showcase with tempered glass,<br>1 door with cylinder lock, 4 fully<br>adjustable glass shelves, and a<br>LED spotlight, 2.3w.           | Black paint,<br>Satin Aluminum |
| VA060 | 71 11/16" x 23 5/8" x 15 3/4"     | 121 lbs.           | Showcase with tempered glass,<br>1 door with cylinder lock, 4 fully<br>adjustable glass shelves, and a<br>LED spotlight, 2.3w.           | Black paint,<br>Satin Aluminum |
| VA080 | 71 11/16" x 31 1/2 x 15 3/4"      | 152 lbs.           | Showcase with tempered glass, 2 doors (on short sides) with cylinder lock, 4 fully adjustable glass shelves, and 2 LED spotlights, 2.3w. | Black paint,<br>Satin Aluminum |

| Model   | HxWxD                             | Shipping<br>Weight | Product Description                                                                                                                                                                                                          | Color /<br>Finishes            |
|---------|-----------------------------------|--------------------|------------------------------------------------------------------------------------------------------------------------------------------------------------------------------------------------------------------------------|--------------------------------|
| VA100   | 71 11/16" x 39 3/8" x 15 3/4"     | 170 lbs.           | Showcase with tempered glass, 2 doors (on short sides) with cylinder lock, 4 fully adjustable glass shelves, and 2 LED spotlights, 2.3w.                                                                                     | Black paint,<br>Satin Aluminum |
| VA040/K | 71 11/16" x 15 3/4" x 15 3/4"     | 84 lbs.            | Showcase with tempered glass, 1 door with cylinder lock, 3 fully adjustable glass shelves, and a LED spotlight, 2.3w, fitted with a locking cabinet in the base made of black or silver grey melamine MDF.                   | Black paint,<br>Satin Aluminum |
| VA050/K | 71 11/16" x 19 11/16" x 19 11/16" | 114 lbs.           | Showcase with tempered glass, 1 door with cylinder lock, 3 fully adjustable glass shelves, and a LED spotlight, 2.3w, fitted with a locking cabinet in the base made of black or silver grey melamine MDF.                   | Black paint,<br>Satin Aluminum |
| VA060/K | 71 11/16" x 23 5/8" x 15 3/4"     | 108 lbs.           | Showcase with tempered glass, 1 door with cylinder lock, 3 fully adjustable glass shelves, and a LED spotlight, 2.3w, fitted with a locking cabinet in the base made of black or silver grey melamine MDF.                   | Black paint,<br>Satin Aluminum |
| VA080/K | 71 11/16" x 31 1/2 x 15 3/4"      | 139 lbs.           | Showcase with tempered glass, 2 doors (on short side) with cylinder locks, 3 fully adjustable glass shelves and 2 LED spotlights, 2.3w, fitted with a locking cabinet in the base made of black or silver grey melamine MDF. | Black paint,<br>Satin Aluminum |
| VA100/K | 71 11/16" x 39 3/8" x 15 3/4"     | 150 lbs.           | Showcase with tempered glass, 2 doors (on short side) with cylinder locks, 3 fully adjustable glass shelves and 2 LED spotlights, 2.3w, fitted with a locking cabinet in the base made of black or silver grey melamine MDF. | Black paint,<br>Satin Aluminum |