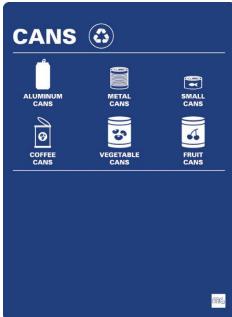

# **Recycling Graphics**

MG graphics can be used in combination with standard white/dark grey icons or colored icons applied to the front of  $Valuta_{\$}$  or  $Sotare_{\$}$  units. MG graphics and colored icons utilize a matching color palette.