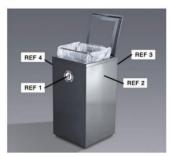

## **How to Order:**

- 1. Select either the signage holder with MG graphics (SIGN-MAG) OR signage holder with acrylic front and customer provided graphics (SIGN-ACR).
- 2. If MG graphic option (SIGN-MAG) is specified:
  - a. Select an MG graphic:
    - i. Waste, Landfill
    - ii. Recycling, Plastic, Cans, Glass, Paper
    - iii. Compost, Organics
  - b. Select color Vivid Blue, Cactus Green, Sunflower, Black, Dark Grey, or White with Dark Grey Text Select removeable (magnetic; SIGN-MAG-R) or permanent (with adhesive backing; SIGN-MAG-P) graphic attachment
- 3. If using with Valuta<sub>®</sub>, indicate the desired placement of the signage holder using the image below. The signage holder should be placed opposite the icon (i.e. Icon Ref 1; Signage Holder Ref 3)
- 4. If using with Sotare®, signage holder position is already determined.