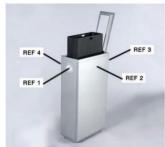

## **How to Order:**

- 1. Select either the signage holder with MG graphics (SIGN-MAG) OR signage holder with acrylic front and customer provided graphics (SIGN-ACR).
- 2. If MG graphic option (SIGN-MAG) is specified:
  - a. Select an MG graphic:
    - i. Waste, Landfill
    - ii. Recycling, Plastic, Cans, Glass, Paper
    - iii. Compost, Organics
  - b. Select color Vivid Blue, Cactus Green, Sunflower, Black, Dark Grey, or White with Dark Grey Text Select removeable (magnetic; SIGN-MAG-R) or permanent (with adhesive backing; SIGN-MAG-P) graphic attachment
- 3. If using with Valuta<sub>®</sub>, indicate the desired placement of the signage holder using the image below. The signage holder should be placed opposite the icon (i.e. Icon Ref 1; Signage Holder Ref 3)
- 4. If using with Sotare®, signage holder position is already determined.