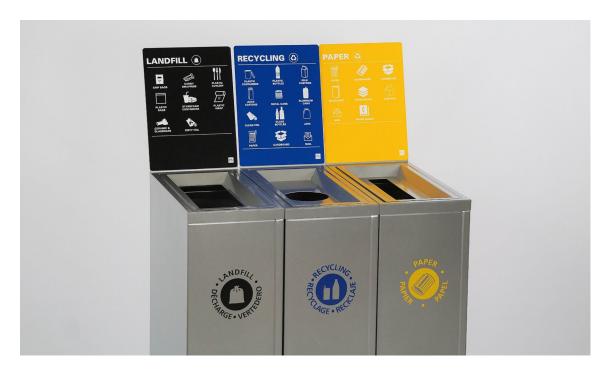

# Waste/Recycling Signage

**SIGN-MAG (Shown with Sotare®)** 

SIGN-ACR (Shown with Valuta®)

or White with Dark Grey text.

#### Overview:

Valuta®/Sotare® Sign Holder is made of painted steel and is secured to Valuta®/Sotare® units. There are two unique offerings:

- 1. **Painted Steel Sign Holder with MG Magnetic Graphics** (SIGN-MAG-R/-ADH-P) The 8" x 12" MG magnetic graphic is applied directly to the painted steel sign holder, leaving no painted steel exposed. Each unique graphic is available in 4 finishes. This magnetic graphic can be either *removable* (magnetic) or *permanent* (using adhesive).
- 2. **Painted Steel Sign Holder with Acrylic Front and Customer Created Graphic Insert** (SIGN-ACR) A removeable acrylic cover allows for the use of custom signage using 8 ½" x 11" sized media (or smaller). This flexible option provides the ability for customer designed & produced signage.

# **Magnetic Signage Graphics**

MG Magnetic Graphics are available in 6 different finishes. There are two *compost* graphics, two *waste* graphics and five *recycling* graphics to choose from.

# **Recycling Graphics**

MG graphics can be used in combination with standard white/dark grey icons or colored icons applied to the front of  $Valuta_{\$}$  or  $Sotare_{\$}$  units. MG graphics and colored icons utilize a matching color palette.