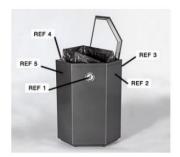

## **How to Order:**

- 1. Select either the signage holder with MG graphics (SIGN-MAG) OR signage holder with acrylic front and customer provided graphics (SIGN-ACR).
- 2. If MG graphic option (SIGN-MAG) is specified:
  - a. Select an MG graphic:
    - i. Waste, Landfill
    - ii. Recycling, Plastic, Cans, Glass, Paper
    - iii. Compost, Organics
  - b. Select color Vivid Blue, Cactus Green, Sunflower, Black, Dark Grey, or White with Dark Grey Text Select removeable (magnetic; SIGN-MAG-R) or permanent (with adhesive backing; SIGN-MAG-P) graphic attachment
- 3. If using with Valuta<sub>®</sub>, indicate the desired placement of the signage holder using the image below. The signage holder should be placed opposite the icon (i.e. Icon Ref 1; Signage Holder Ref 3)
- 4. If using with Sotare®, signage holder position is already determined.