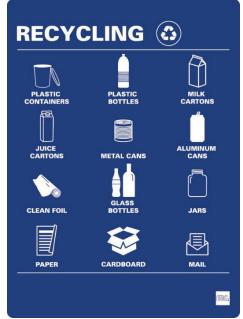

# **Recycling Graphics**

MG graphics can be used in combination with standard white/dark grey icons or colored icons applied to the front of  $Valuta_{\$}$  or  $Sotare_{\$}$  units. MG graphics and colored icons utilize a matching color palette.