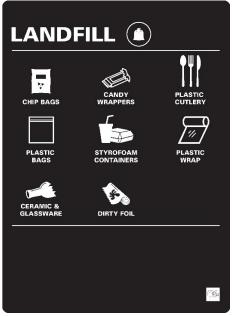

## **How to Order:**

- 1. Select either the signage holder with MG graphics (SIGN-MAG) OR signage holder with acrylic front and customer provided graphics (SIGN-ACR).
- 2. If MG graphic option (SIGN-MAG) is specified:
  - a. Select an MG graphic:
    - i. Waste, Landfill
    - ii. Recycling, Plastic, Cans, Glass, Paper
    - iii. Compost, Organics
  - b. Select color Vivid Blue, Cactus Green, Sunflower, Black, Dark Grey, or White with Dark Grey Text Select removeable (magnetic; SIGN-MAG-R) or permanent (with adhesive backing; SIGN-MAG-P) graphic attachment
- 3. If using with Valuta<sub>®</sub>, indicate the desired placement of the signage holder using the image below. The signage holder should be placed opposite the icon (i.e. Icon Ref 1; Signage Holder Ref 3)
- 4. If using with Sotare®, signage holder position is already determined.