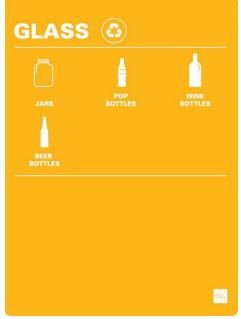

# **Recycling Graphics**

MG graphics can be used in combination with standard white/dark grey icons or colored icons applied to the front of  $Valuta_{\$}$  or  $Sotare_{\$}$  units. MG graphics and colored icons utilize a matching color palette.