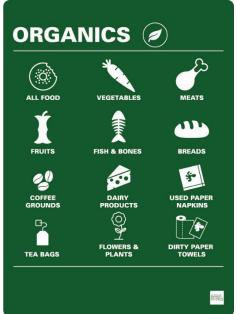

| Sign in Anodized Silver, Dark<br>Anthracite, Lunar White,<br>Bronze Metallic or Monarch<br>Black.                                                 |
| SIGN-ADH-P | 22" x 8 3/4" x 1/8" | 4 lbs.             | For painted steel Valuta/Sotare models: painted steel signage holder with a permanent adhesive graphic. Sign holder attaches to back of Valuta/Sotare receptacles.                                    | Signage in Black with White text, Cactus Green with White text, Sunflower with White Text, Vivid Blue with White text. Dark Grey with White text. |

# **Magnetic Signage Graphics**

MG Magnetic Graphics are available in 6 different finishes. There are two *compost* graphics, two *waste* graphics and five *recycling* graphics to choose from.



# **Compost Graphics**





# **Waste Graphics**





# **Recycling Graphics**











MG graphics can be used in combination with standard white/dark grey icons or colored icons applied to the front of  $Valuta_{\$}$  or  $Sotare_{\$}$  units. MG graphics and colored icons utilize a matching color palette.































White



## **How to Order:**

- 1. Select either the signage holder with MG graphics (SIGN-MAG) OR signage holder with acrylic front and customer provided graphics (SIGN-ACR).
- 2. If MG graphic option (SIGN-MAG) is specified:
  - a. Select an MG graphic:
    - i. Waste, Landfill
    - ii. Recycling, Plastic, Cans, Glass, Paper
    - iii. Compost, Organics
  - b. Select color Vivid Blue, Cactus Green, Sunflower, Black, Dark Grey, or White with Dark Grey Text Select removeable (