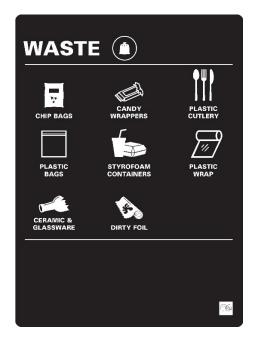

gn in Anodized Silver, Dark<br>Anthracite, Lunar White,<br>Bronze Metallic or Monarch<br>Black.                                                 |
| SIGN-ADH-P | 22" x 8 3/4" x 1/8" | 4 lbs.             | For painted steel Valuta/Sotare models: painted steel signage holder with a permanent adhesive graphic. Sign holder attaches to back of Valuta/Sotare receptacles.                                    | Signage in Black with White text, Cactus Green with White text, Sunflower with White Text, Vivid Blue with White text. Dark Grey with White text. |

# **Magnetic Signage Graphics**

MG Magnetic Graphics are available in 6 different finishes. There are two *compost* graphics, two *waste* graphics and five *recycling* graphics to choose from.



# **Compost Graphics**





# **Waste Graphics**





# **Recycling Graphics**











MG graphics can be used in combination with standard white/dark grey icons or colored icons applied to the front of  $Valuta_{\$}$  or  $Sotare_{\$}$  units. MG graphics and colored icons utilize a matching color palette.































White



## **How to Order:**

- 1. Select either the signage holder with MG graphics (SIGN-MAG) OR signage holder with acrylic front and customer provided graphics (SIGN-ACR).
- 2. If MG graphic option (SIGN-MAG) is specified:
  - a. Select an MG graphic:
    - i. Waste, Landfill
    - ii. Recycling, Plastic, Cans, Glass, Paper
    - iii. Compost, Organics
  - b. Select color Vivid Blue, Cactus Green, Sunflower, Black, Dark Grey, or White with Dark Grey Text Select removeable (magnetic; SIGN-MAG-R) or