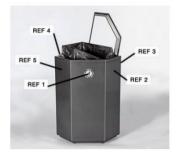

## **How to Order:**

- 1. Select either the signage holder with MG graphics (SIGN-MAG) OR signage holder with acrylic front and customer provided graphics (SIGN-ACR).
- 2. If MG graphic option (SIGN-MAG) is specified:
  - a. Select an MG graphic:
    - i. Waste, Landfill
    - ii. Recycling, Plastic, Cans, Glass, Paper
    - iii. Compost, Organics
  - b. Select color Vivid Blue, Cactus Green, Sunflower, Black, Dark Grey, or White with Dark Grey Text Select removeable (magnetic; SIGN-MAG-R) or permanent (with adhesive backing; SIGN-MAG-P) graphic attachment
- 3. If using with Valuta<sub>®</sub>, indicate the desired placement of the signage holder using the image below. The signage holder should be placed opposite the icon (i.e. Icon Ref 1; Signage Holder Ref 3)
- 4. If using with Sotare®, signage holder position is already determined.