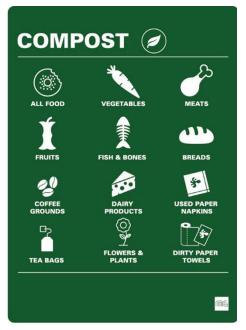

| Sign in Anodized Silver, Dark<br>Anthracite, Lunar White,<br>Bronze Metallic or Monarch<br>Black.                                                 |
| SIGN-ADH-P | 22" x 8 3/4" x 1/8" | 4 lbs.             | For painted steel Valuta/Sotare models: painted steel signage holder with a permanent adhesive graphic. Sign holder attaches to back of Valuta/Sotare receptacles.                                    | Signage in Black with White text, Cactus Green with White text, Sunflower with White Text, Vivid Blue with White text. Dark Grey with White text. |

# **Magnetic Signage Graphics**

MG Magnetic Graphics are available in 6 different finishes. There are two *compost* graphics, two *waste* graphics and five *recycling* graphics to choose from.



# **Compost Graphics**





# **Waste Graphics**





# **Recycling Graphics**











MG graphics can be used in combination with standard white/dark grey icons or colored icons applied to the front of  $Valuta_{\$}$  or  $Sotare_{\$}$  units. MG graphics and colored icons utilize a matching color palette.































White



## **How to Order:**

- 1. Select either the signage holder with MG graphics (SIGN-MAG) OR signage holder with acrylic front and customer provided graphics (SIGN-ACR).
- 2. If MG graphic option (SIGN-MAG) is specified:
  - a. Select an MG graphic:
    - i. Waste, Landfill
    - ii. Recycling, Plastic, Cans, Glass, Paper
    - iii. Compost, Organics
  - b. Select color Vivid Blue, Cactus Green, Sunflower, Black, Dark Grey, or White with Dark Grey Text Select removeable