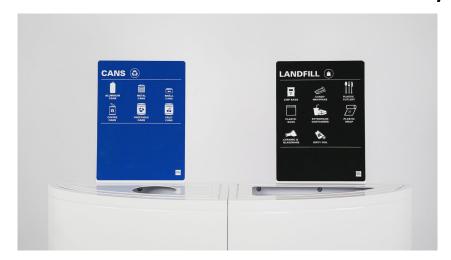

# Waste/Recycling Signage

**SIGN-MAG (Shown with Sotare®)** 

SIGN-ACR (Shown with Valuta®)

or White with Dark Grey text.

#### Overview:

Valuta®/Sotare® Sign Holder is made of painted steel and is secured to Valuta®/Sotare® units. There are two unique offerings:

- 1. **Painted Steel Sign Holder with MG Magnetic Graphics** (SIGN-MAG-R/-ADH-P) The 8" x 12" MG magnetic graphic is applied directly to the painted steel sign holder, leaving no painted steel exposed. Each unique graphic is available in 4 finishes. This magnetic graphic can be either *removable* (magnetic) or *permanent* (using adhesive).
- 2. **Painted Steel Sign Holder with Acrylic Front and Customer Created Graphic Insert** (SIGN-ACR) A removeable acrylic cover allows for the use of custom signage using 8 ½" x 11" sized media (or smaller). This flexible option provides the ability for customer designed & produced signage.

## **How to Order:**

- 1. Select either the signage holder with MG graphics (SIGN-MAG) OR signage holder with acrylic front and customer provided graphics (SIGN-ACR).
- 2. If MG graphic option (SIGN-MAG) is specified:
  - a. Select an MG graphic:
    - i. Waste, Landfill
    - ii. Recycling, Plastic, Cans, Glass, Paper
    - iii. Compost, Organics
  - b. Select color Vivid Blue, Cactus Green, Sunflower, Black, Dark Grey, or White with Dark Grey Text Select removeable (magnetic; SIGN-MAG-R) or permanent (with adhesive backing; SIGN-MAG-P) graphic attachment
- 3. If using with Valuta<sub>®</sub>, indicate the desired placement of the signage holder using the image below. The signage holder should be placed opposite the icon (i.e. Icon Ref 1; Signage Holder Ref 3)
- 4. If using with Sotare®, signage holder position is already determined.