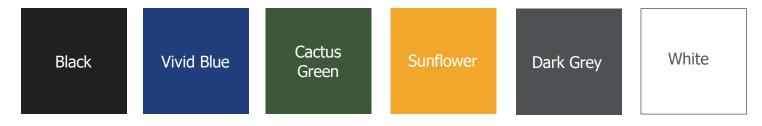

## **Specifications & Finishes**

| Model      | HxWxD               | Shipping<br>Weight | Product Description                                                                                                                                                                                   | Color / Finishes                                                                                                                                  |
|------------|---------------------|--------------------|-------------------------------------------------------------------------------------------------------------------------------------------------------------------------------------------------------|---------------------------------------------------------------------------------------------------------------------------------------------------|
| SIGN-ACR   | 22" x 8 3/4" x 1/8" | 4 lbs.             | For painted steel Valuta/Sotare models: painted steel angled signage holder with acrylic front to hold customer supplied printed graphics. Sign holder attaches to back of Valuta/Sotare receptacles. | Sign in Anodized Silver, Dark<br>Anthracite, Lunar White,<br>Bronze Metallic or Monarch<br>Black.                                                 |
| SIGN-MAG-R | 22" x 8 3/4" x 1/8" | 4 lbs.             | For painted steel Valuta/Sotare models: painted steel signage holder with a removable printed magnet graphic. Sign holder attaches to back of Valuta/Sotare receptacles.                              | Sign in Anodized Silver, Dark<br>Anthracite, Lunar White,<br>Bronze Metallic or Monarch<br>Black.                                                 |
| SIGN-ADH-P | 22" x 8 3/4" x 1/8" | 4 lbs.             | For painted steel Valuta/Sotare models: painted steel signage holder with a permanent adhesive graphic. Sign holder attaches to back of Valuta/Sotare receptacles.                                    | Signage in Black with White text, Cactus Green with White text, Sunflower with White Text, Vivid Blue with White text. Dark Grey with White text. |

## **How to Order:**

- 1. Select either the signage holder with MG graphics (SIGN-MAG) OR signage holder with acrylic front and customer provided graphics (SIGN-ACR).
- 2. If MG graphic option (SIGN-MAG) is specified:
  - a. Select an MG graphic:
    - i. Waste, Landfill
    - ii. Recycling, Plastic, Cans, Glass, Paper
    - iii. Compost, Organics
  - b. Select color Vivid Blue, Cactus Green, Sunflower, Black, Dark Grey, or White with Dark Grey Text Select removeable (magnetic; SIGN-MAG-R) or permanent (with adhesive backing; SIGN-MAG-P) graphic attachment
- 3. If using with Valuta<sub>®</sub>, indicate the desired placement of the signage holder using the image below. The signage holder should be placed opposite the icon (i.e. Icon Ref 1; Signage Holder Ref 3)
- 4. If using with Sotare®, signage holder position is already determined.