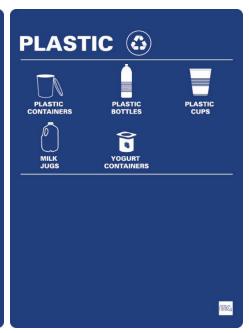

# **Recycling Graphics**

MG graphics can be used in combination with standard white/dark grey icons or colored icons applied to the front of  $Valuta_{\$}$  or  $Sotare_{\$}$  units. MG graphics and colored icons utilize a matching color palette.