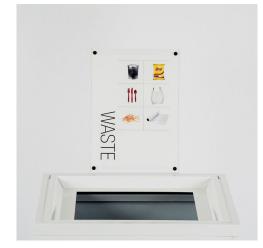

# VALUTA®/SOTARE® SIGN HOLDER

# Waste/Recycling Signage





**SIGN-MAG (Shown with Sotare®)** 

SIGN-ACR (Shown with Valuta®)

or White with Dark Grey text.

#### Overview:

Valuta®/Sotare® Sign Holder is made of painted steel and is secured to Valuta®/Sotare® units. There are two unique offerings:

- 1. **Painted Steel Sign Holder with MG Magnetic Graphics** (SIGN-MAG-R/-ADH-P) The 8" x 12" MG magnetic graphic is applied directly to the painted steel sign holder, leaving no painted steel exposed. Each unique graphic is available in 4 finishes. This magnetic graphic can be either *removable* (magnetic) or *permanent* (using adhesive).
- 2. **Painted Steel Sign Holder with Acrylic Front and Customer Created Graphic Insert** (SIGN-ACR) A removeable acrylic cover allows for the use of custom signage using 8 ½" x 11" sized media (or smaller). This fl