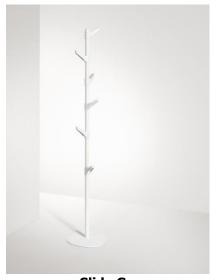

## Coat Trees & Wall Mounted Hook Strips

Slide G

Slide G2

Slide G3

Slide W2

## **Specifications & Finishes**

| Model    | HxWxD                        | Shipping<br>Weight | Product Description                                  | Color /<br>Finishes |
|----------|------------------------------|--------------------|------------------------------------------------------|---------------------|
| SLIDE G  | 70" x 13 3/4" round          | 21 lbs.            | Single painted steel coat tree with 6 plastic hooks  | White               |
| SLIDE G2 | 67 5/8" x 21 1/2" x 9 13/16" | 30 lbs.            | Double painted steel coat tree with 12 plastic hooks |                     |
| SLIDE G3 | 67 5/8" x 33 3/8" x 9 3/4"   | 45 lbs.            | Triple painted steel coat tree with 18 plastic hooks |                     |
| SLIDE W2 | 50" x 4 11/16" x 7 3/4"      | 8 lbs.             | Wall mounted coat tree with 5 hooks                  |                     |