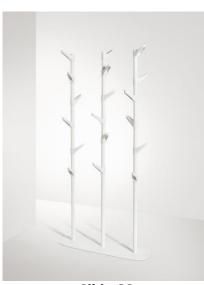

## Coat Trees & Wall Mounted Hook Strips

Slide G

Slide G2

Slide G3

Slide W2

## **Specifications & Finishes**

| Model    | HxWxD                        | Shipping<br>Weight | Product Description                                  | Color /<br>Finishes |
|----------|------------------------------|--------------------|------------------------------------------------------|---------------------|
| SLIDE G  | 70" x 13 3/4" round          | 21 lbs.            | Single painted steel coat tree with 6 plastic hooks  | White               |
| SLIDE G2 | 67 5/8" x 21 1/2" x 9 13/16" | 30 lbs.            | Double painted steel coat tree with 12 plastic hooks |                     |
| SLIDE G3 | 67 5/8" x 33 3/8" x 9 3/4"   | 45 lbs.            | Triple painted steel coat tree with 18 plastic hooks |                     |
| SLIDE W2 | 50" x 4 11/16" x 7 3/4"      | 8 lbs.             | Wall mounted coat tree with 5 hooks                  |                     |