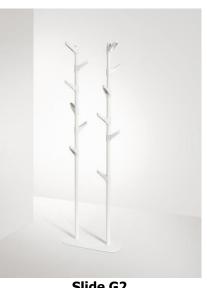

## Coat Trees & Wall Mounted Hook Strips

Slide G

Slide G2

Slide G3

Slide W2

## **Specifications & Finishes**

| Model    | HxWxD                        | Shipping<br>Weight | Product Description                                  | Color /<br>Finishes |
|----------|------------------------------|--------------------|------------------------------------------------------|---------------------|
| SLIDE G  | 70" x 13 3/4" round          | 21 lbs.            | Single painted steel coat tree with 6 plastic hooks  | White               |
| SLIDE G2 | 67 5/8" x 21 1/2" x 9 13/16" | 30 lbs.            | Double painted steel coat tree with 12 plastic hooks |                     |
| SLIDE G3 | 67 5/8" x 33 3/8" x 9 3/4"   | 45 lbs.            | Triple painted steel coat tree with 18 plastic hooks |                     |
| SLIDE W2 | 50" x 4 11/16" x 7 3/4"      | 8 lbs.             | Wall mounted coat tree with 5 hooks                  |                     |