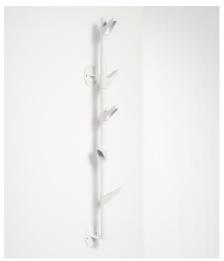

## Coat Trees & Wall Mounted Hook Strips

Slide G

Slide G2

Slide G3

Slide W2

## **Specifications & Finishes**

| Model    | HxWxD                        | Shipping<br>Weight | Product Description                                  | Color /<br>Finishes |
|----------|------------------------------|--------------------|------------------------------------------------------|---------------------|
| SLIDE G  | 70" x 13 3/4" round          | 21 lbs.            | Single painted steel coat tree with 6 plastic hooks  | White               |
| SLIDE G2 | 67 5/8" x 21 1/2" x 9 13/16" | 30 lbs.            | Double painted steel coat tree with 12 plastic hooks |                     |
| SLIDE G3 | 67 5/8" x 33 3/8" x 9 3/4"   | 45 lbs.            | Triple painted steel coat tree with 18 plastic hooks |                     |
| SLIDE W2 | 50" x 4 11/16" x 7 3/4"      | 8 lbs.             | Wall mounted coat tree with 5 hooks                  |                     |