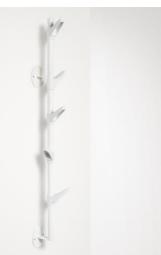

## **Specifications & Finishes**

| Model    | H x W x D                  | Shipping<br>Weight | Product Description                                  | Color /<br>Finishes                         |
|----------|----------------------------|--------------------|------------------------------------------------------|---------------------------------------------|
| SLIDE G1 | 67 5/8" x 13 3/4" round    | 21 lbs.            | Single painted steel coat tree with 6 plastic hooks  | Base and post<br>in White<br>textured paint |
| SLIDE G2 | 67 5/8" x 21 1/2" x 9 7/8" | 30 lbs.            | Double painted steel coat tree with 12 plastic hooks |                                             |
| SLIDE G3 | 67 5/8" x 33 3/8" x 9 7/8" | 45 lbs.            | Triple painted steel coat tree with 18 plastic hooks |                                             |
| SLIDE W2 | 50" x 4 11/16" x 7 3/4"    | 8 lbs.             | Wall mounted coat tree with 5 hooks                  |                                             |
|          |                            |                    |                                                      |                                             |