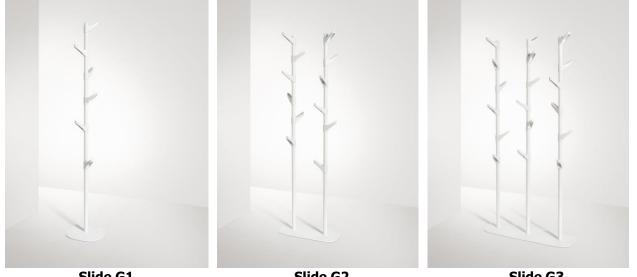

## **Specifications & Finishes**

| Model    | H x W x D                  | Shipping<br>Weight | Product Description                                  | Color /<br>Finishes                         |
|----------|----------------------------|--------------------|------------------------------------------------------|---------------------------------------------|
| SLIDE G1 | 67 5/8" x 13 3/4" round    | 21 lbs.            | Single painted steel coat tree with 6 plastic hooks  | Base and post<br>in White<br>textured paint |
| SLIDE G2 | 67 5/8" x 21 1/2" x 9 7/8" | 30 lbs.            | Double painted steel coat tree with 12 plastic hooks |                                             |
| SLIDE G3 | 67 5/8" x 33 3/8" x 9 7/8" | 45 lbs.            | Triple painted steel coat tree with 18 plastic hooks |                                             |
| SLIDE W2 | 50" x 4 11/16" x 7 3/4"    | 8 lbs.             | Wall mounted coat tree with 5 hooks                  |                                             |
|          |                            |                    |                                                      |                                             |