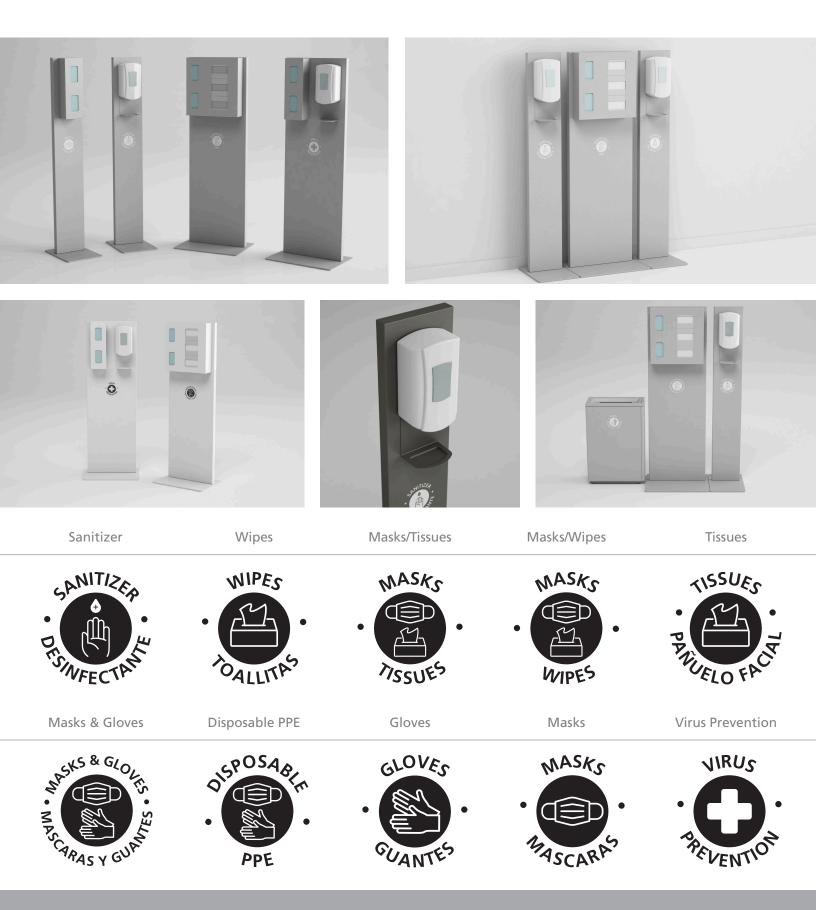

- Durable painted steel construction
- Ten unique graphics for PPE & sanitizer
- PPE cabinets compatible with masks, gloves, tissues or wipes
- Mount dispenser using adhesive tape or hardware
- Hand sanitizer dispenser not included
- Made in the USA