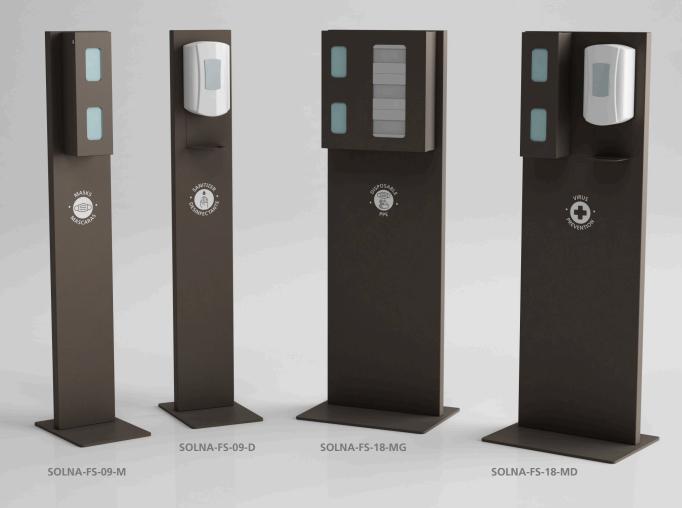

| MODEL          | H x W x D           | PRODUCT<br>DESCRIPTION                                                                                                                                                | COLOR / FINISHES                                                                                            |  |
|----------------|---------------------|-----------------------------------------------------------------------------------------------------------------------------------------------------------------------|-------------------------------------------------------------------------------------------------------------|--|
| SOLNA-FS-09-D  | 55 7/8" x 11" x 15" | Freestanding sanitization<br>station made of painted steel<br>with driptray for hand sanitizer<br>dispenser, includes one label.                                      |                                                                                                             |  |
| SOLNA-FS-09-M  | 55 7/8" x 11" x 15" | Freestanding PPE station made<br>of painted steel with locking<br>cabinet for masks, includes one<br>label.                                                           | Dark Anthracite,<br>Anodized Silver,<br>Lunar White,<br>Bronze Metallic<br>with White or Dark<br>Grey Label |  |
| SOLNA-FS-18-MD | 55 7/8" x 20" x 15" | Freestanding PPE & sanitization<br>station made of painted steel<br>with locking cabinet for masks<br>& driptray for hand sanitizer<br>dispenser, includes one label. |                                                                                                             |  |
| SOLNA-FS-18-MG | 55 7/8" x 20" x 15" | Freestanding PPE station made<br>of painted steel with locking<br>cabinet for masks & gloves,<br>includes one label.                                                  |                                                                                                             |  |