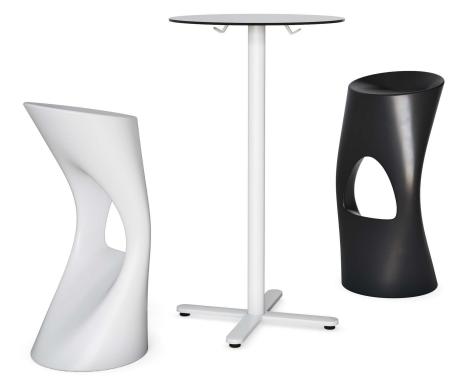

## Products: <u>FLOD STOOLS</u> in (1) Grey & (1) White <u>OXI BISTRO OUTDOOR TABLES</u> in White Top & White Base

## **PRODUCT SPECIFICATION DETAIL**

| PRODUCT<br>FAMILY | QUANTITY | MODEL  | DESCRIPTION                                                                                                                                                                                          | DIMENSIONS<br>HxWxD          |
|-------------------|----------|--------|------------------------------------------------------------------------------------------------------------------------------------------------------------------------------------------------------|------------------------------|
| Flod              | 2        | FLOD   | Polyethelyene bar height stool with integrated foot<br>rest. Indoor and outdoor use – 100% recyclable. Can be<br>provided with plug that allows you to fill unit with pea<br>gravel for outdoor use. | 33-1/6″x 14-15/16″x 16-5/16″ |
| Oxi Bistrot       | 1        | OXI-40 | Bar height table with cross shaped central base in painted<br>finish. Round top in high pressure phenolic finish.<br>Adjustable glides. Includes hanging bracket for purse/bags.                     | 43-3/8″x 23-5/8″x Round      |