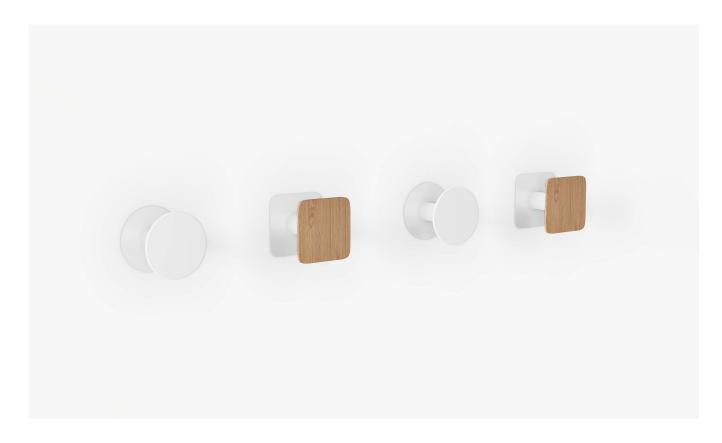

## **TYPICAL MG-1055-POINTO**

TYPICAL MG-1055 OVERVIEW

Product: <u>POINTO COAT HOOKS</u> in (2)Matte White RAL 9003, (2)Matte White RAL 9003 with Matte Oak Front Plate

## **PRODUCT SPECIFICATION DETAIL**

| PRODUCT<br>FAMILY | QUANTITY | MODEL      | DESCRIPTION                                                               | DIMENSIONS<br>HxWxD |
|-------------------|----------|------------|---------------------------------------------------------------------------|---------------------|
| Pointo            | 2        | POINTO-10  | Round epoxy coated steel coat hook.                                       | 3"x Round x 2-3/8"  |
| Pointo            | 2        | POINTO-20W | Square epoxy coated steel coat hook with laminated matte oak front plate. | 3″x 3″x 2-3/8″      |