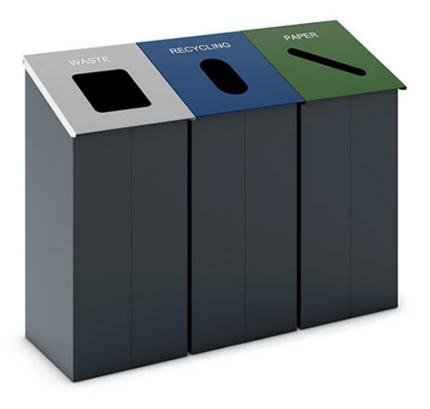

## **TYPICAL MG-1071-SLOPE**

**TYPICAL MG-1071 OVERVIEW** 

Product: <u>SLOPE WASTE RECEPTACLE</u> in Left; Dark Anthracite Body, Waste Top Opening in Anodized Silver, Waste Standard English Lable in White I Center; Dark Anthracite Body, Recycling Top Opening in Capri Blue, Recycling Standard English Label in White I Right; Dark Anthracite Body, Paper Top Opening in Fern Green, Paper Standard English Label in White.