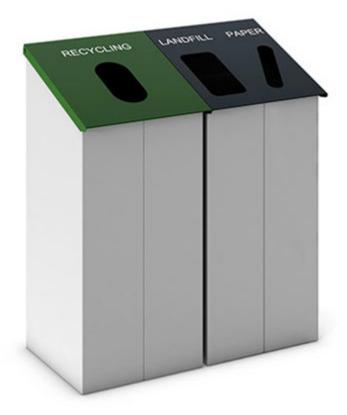

## **TYPICAL MG-1072 OVERVIEW**

Product: <u>SLOPE WASTE RECEPTACLE</u> in Left; Lunar White Body, Recycling Top Opening in Fern Green, Recycling Standard English Lable in White I Right; Lunar White Body, Double Waste/Paper Top Opening in Dark Anthracite, Landfill Standard English Label in White

## PRODUCT SPECIFICATION DETAIL

| PRODUCT<br>FAMILY | QUANTITY | MODEL       | DESCRIPTION                                                                                                                             | DIMENSIONS<br>HxWxD   |
|-------------------|----------|-------------|-----------------------------------------------------------------------------------------------------------------------------------------|-----------------------|
| Slope             | 1        | SLP-01L     | Painted steel waste receptacle with 38 gallon body, internal rigid liner, single top opening, integrated bag arms and non-skid glides.  | 38"x 16-7/8"x 18-1/8" |
| Slope             | 1        | SLP-01L-DBL | Painted steel waste receptacle with 38 gallon body, internal rigid liners, double top opening, integrated bag arms and non-skid glides. | 38"x 16-7/8"x 18-1/8" |