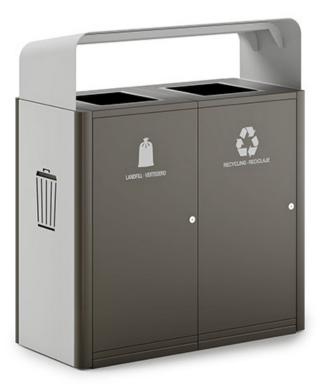

## **TYPICAL MG-1073 OVERVIEW**

Product: <u>UMEA WASTE RECEPTACLE</u> with Mineral Bronze Body, Signal Grey Angled Hood, Signal Grey Side Panels with Optional Waste Cutout, Left; Signal Grey Waste Top Opening, Landfill Label in White I Right; Signal Grey Waste Top Opening, Recycling Arrows Label in White

## **PRODUCT SPECIFICATION DETAIL**

| PRODUCT<br>FAMILY | QUANTITY | MODEL          | DESCRIPTION                                                                                                                                           | DIMENSIONS<br>HxWxD   |
|-------------------|----------|----------------|-------------------------------------------------------------------------------------------------------------------------------------------------------|-----------------------|
| UMEA              | 1        | UMEA-22        | Double 40 gallon body waste receptacle with angled hood,<br>internal rigid liner, locking front opening and painted side<br>panels. Two top openings. | 46-3/4"x 40"x 18-1/2" |
| UMEA              | 1        | UMEA-PNL-WASTE | Pair of painted steel side panel with laser cut waste cutout,<br>in place of standard side panels.                                                    |                       |