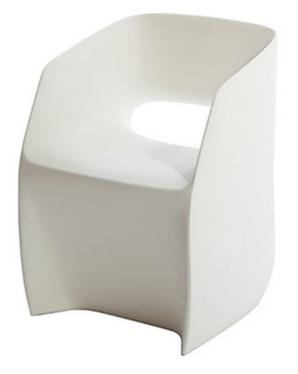

## Product: OM BASIC OUTDOOR SEATING in White RAL 9003

## **PRODUCT SPECIFICATION DETAIL**

| PRODUCT<br>FAMILY | QUANTITY | MODEL  | DESCRIPTION                                                                                                                                                                                                                                                                | DIMENSIONS<br>HxWxD        |
|-------------------|----------|--------|----------------------------------------------------------------------------------------------------------------------------------------------------------------------------------------------------------------------------------------------------------------------------|----------------------------|
| OM Basic          | 1        | OMB-10 | Polyethylene armchair for indoor or outdoor use, 100%<br>recyclable. Can be filled with pea gravel and a plug for<br>outdoor use. OM Basic meets or exceeds the minimum<br>requirements per ANSI/BIFMA X5.1-2011 for Office Chairs<br>and has a weight capacity of 252lbs. | 29-1/2"x 22-7/16"x 21-1/4" |