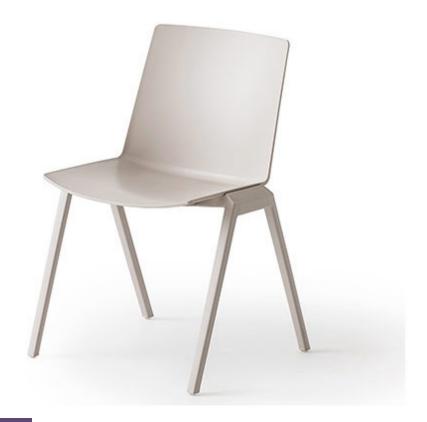

## **TYPICAL MG-1081-JOULE**

**TYPICAL MG-1081 OVERVIEW** 

Product: JOULE OUTDOOR SEATING in Sand

## PRODUCT SPECIFICATION DETAIL

| PRODUCT<br>FAMILY | QUANTITY | MODEL    | DESCRIPTION                                                                                                                                                | DIMENSIONS<br>HxWxD |
|-------------------|----------|----------|------------------------------------------------------------------------------------------------------------------------------------------------------------|---------------------|
| Joule             | 1        | JOULE-SO | Techno polymer chair with coinjected metal frame. Stackable 8 units high. Ships assembled. Suitable for indoor and outdoor use. Sold in Cartons of 4 only. | 31-1/4""x 21"x 20"  |