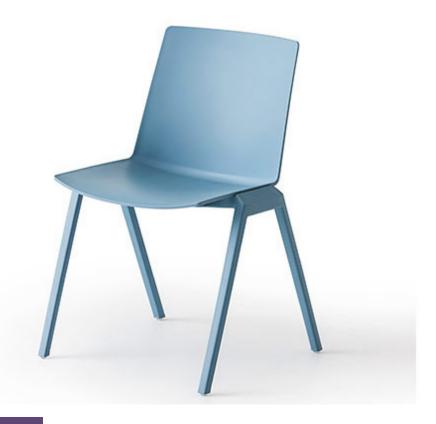

## **TYPICAL MG-1082 OVERVIEW**

Product: JOULE OUTDOOR SEATING in Pale Blue

## PRODUCT SPECIFICATION DETAIL

| PRODUCT<br>FAMILY | QUANTITY | MODEL    | DESCRIPTION                                                                                                                                                | DIMENSIONS<br>HxWxD |
|-------------------|----------|----------|------------------------------------------------------------------------------------------------------------------------------------------------------------|---------------------|
| Joule             | 1        | JOULE-SO | Techno polymer chair with coinjected metal frame. Stackable 8 units high. Ships assembled. Suitable for indoor and outdoor use. Sold in Cartons of 4 only. | 31-1/4""x 21"x 20"  |