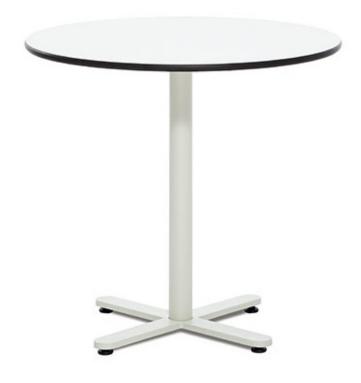

## **TYPICAL MG-1084 OVERVIEW**

Product: OXI BISTRO OUTDOOR TABLES with Post & Base in Grey White RAL 9002, Top in White High Pressure Phenolic with Black Edge Band

## PRODUCT SPECIFICATION DETAIL

| PRODUCT<br>FAMILY | QUANTITY | MODEL  | DESCRIPTION                                                                                                                                                                  | DIMENSIONS<br>HxWxD     |
|-------------------|----------|--------|------------------------------------------------------------------------------------------------------------------------------------------------------------------------------|-------------------------|
| Oxi Bistrot       | 1        | OXI-20 | Chair height table with cross shaped central base in painted finish. Round top in high pressure phenolic finish. Adjustable glides. Includes hanging bracket for purse/bags. | 29-1/8"x 31-1/2"x Round |