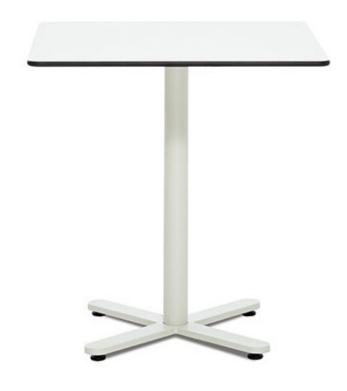

## **TYPICAL MG-1085 OVERVIEW**

Product: OXI BISTRO OUTDOOR TABLES with Post & Base in Grey White RAL 9002, Top in White High Pressure Phenolic with Black Edge Band

## PRODUCT SPECIFICATION DETAIL

| PRODUCT<br>FAMILY | QUANTITY | MODEL  | DESCRIPTION                                                                                                                                                                   | DIMENSIONS<br>HxWxD         |
|-------------------|----------|--------|-------------------------------------------------------------------------------------------------------------------------------------------------------------------------------|-----------------------------|
| Oxi Bistrot       | 1        | OXI-30 | Chair height table with cross shaped central base in painted finish. Square top in high pressure phenolic finish. Adjustable glides. Includes hanging bracket for purse/bags. | 29-1/8"x 27-9/16"x 27-9/16" |