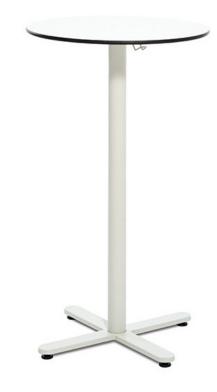

## **TYPICAL MG-1086 OVERVIEW**

Product: OXI BISTRO OUTDOOR TABLES with Post & Base in Grey White RAL 9002, Top in White High Pressure Phenolic with Black Edge Band

## PRODUCT SPECIFICATION DETAIL

| PRODUCT<br>FAMILY | QUANTITY | MODEL  | DESCRIPTION                                                                                                                                                                 | DIMENSIONS<br>HxWxD     |
|-------------------|----------|--------|-----------------------------------------------------------------------------------------------------------------------------------------------------------------------------|-------------------------|
| Oxi Bistrot       | 1        | OXI-40 | Bar height table with cross shaped central base in painted finish. Round top in high pressure phenolic finish.  Adjustable glides. Includes hanging bracket for purse/bags. | 43-3/8"x 23-5/8"x Round |