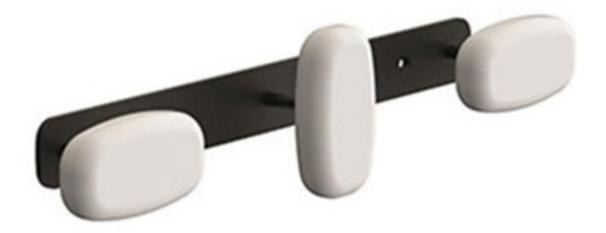

## **TYPICAL MG-1105-SHERWOOD**

**TYPICAL MG-1105 OVERVIEW** 

Product: <u>SHERWOOD COAT HOOK STRIPS</u> Textured Black Backplate & Stem with 3 White Painted Wood Hooks

## **PRODUCT SPECIFICATION DETAIL**

| PRODUCT<br>FAMILY | QUANTITY | MODEL | DESCRIPTION                                                                                                                              | DIMENSIONS<br>HxWxD      |
|-------------------|----------|-------|------------------------------------------------------------------------------------------------------------------------------------------|--------------------------|
| Sherwood          | 1        | SW-M3 | Painted metal hook strip with three wood hooks. Center<br>hook is positioned vertically, two outer hooks are<br>positioned horizontally. | 3-7/8"x 17-5/16"x 2-7/8" |