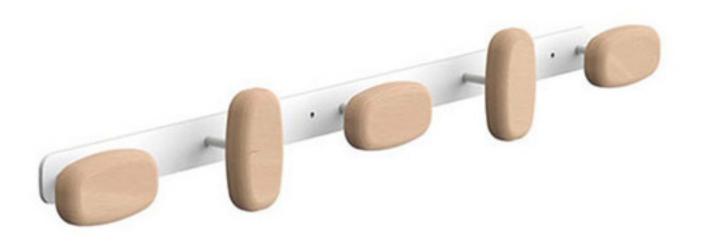

## **TYPICAL MG-1106 OVERVIEW**

Product: SHERWOOD COAT HOOK STRIPS White Backplate & Stem with 5 Natural Beech Wood Hooks

## PRODUCT SPECIFICATION DETAIL

| PRODUCT<br>FAMILY | QUANTITY | MODEL | DESCRIPTION                                                                                                 | DIMENSIONS<br>HxWxD     |
|-------------------|----------|-------|-------------------------------------------------------------------------------------------------------------|-------------------------|
| Sherwood          | 1        | SW-M5 | Painted metal hook strip with five wood hooks. Hooks alternate between horizontal and vertical positioning. | 3-7/8"x 30-5/8"x 2-7/8" |