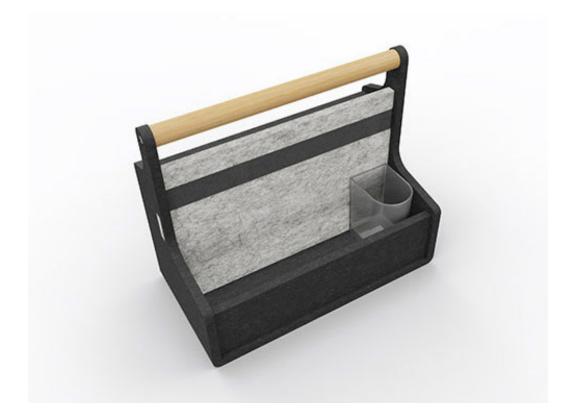

## **TYPICAL MG-1128 OVERVIEW**

Product: <u>YOUME DESK ACCESSORIES</u> with Dark Grey PET Outer Shell, Light Grey PET Interior Divider Panel, Dark Grey Elastic Strap, Oak Handle I Clear Plastic Pen Box

## PRODUCT SPECIFICATION DETAIL

| PRODUCT<br>FAMILY | QUANTITY | MODEL   | DESCRIPTION                                                                                  | DIMENSIONS<br>HxWxD      |
|-------------------|----------|---------|----------------------------------------------------------------------------------------------|--------------------------|
| YouMe             | 1        | YM20-CH | Personal caddy for laptops, tablets and other items made of Recycled PET with an Oak handle. | 11-11/16"x 14"x 7-5/16"  |
| YouMe             | 1        | YM30    | Pen box for YOUME caddy.                                                                     | 4-7/16"x 3-5/16"x 2-1/2" |