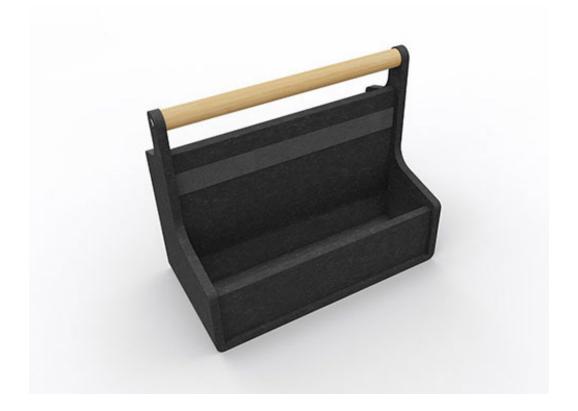

## **TYPICAL MG-1129 OVERVIEW**

Product: <u>YOUME DESK ACCESSORIES</u> with Dark Grey PET Outer Shell, Dark Grey PET Interior Divider Panel, Dark Grey Elastic Strap, Oak Handle

## PRODUCT SPECIFICATION DETAIL

| PRODUCT<br>FAMILY | QUANTITY | MODEL   | DESCRIPTION                                                                                  | DIMENSIONS<br>HxWxD     |
|-------------------|----------|---------|----------------------------------------------------------------------------------------------|-------------------------|
| YouMe             | 1        | YM20-CH | Personal caddy for laptops, tablets and other items made of Recycled PET with an Oak handle. | 11-11/16"x 14"x 7-5/16" |