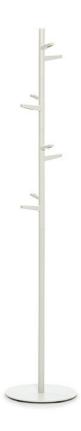

## **TYPICAL MG-1133 OVERVIEW**

Product: TAIGA COAT TREE in Grey White RAL 9002

## PRODUCT SPECIFICATION DETAIL

| PRODUCT<br>FAMILY | QUANTITY | MODEL    | DESCRIPTION                                                                                                                 | DIMENSIONS<br>HxWxD     |
|-------------------|----------|----------|-----------------------------------------------------------------------------------------------------------------------------|-------------------------|
| Taiga             | 1        | TAIGA-01 | Coat tree with painted steel base, aluminum painted post and 8 plastic coat hooks. Can be used with Mirac-6 plastic hangers | 69-3/4"x 13-3/4"x Round |