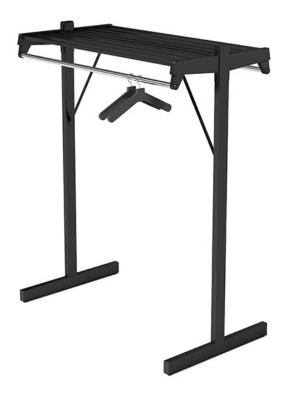

## **TYPICAL MG-1138 OVERVIEW**

Products: <u>DS SERIES COAT RACK</u> in Black Frame, Black Brackets, Stainless Steel Hanger Bar <u>PLASTIC HANGERS</u> in Black Molded Polystyrene

## PRODUCT SPECIFICATION DETAIL

| PRODUCT<br>FAMILY | QUANTITY | MODEL   | DESCRIPTION                                                                                                                               | DIMENSIONS<br>HxWxD |
|-------------------|----------|---------|-------------------------------------------------------------------------------------------------------------------------------------------|---------------------|
| DS Series         | 1        | DDF-4H  | Hanger Style Double Sided Floor Rack-All powder-coated steel construction with 1" stainless steel hanger bar Capacity–5 hangers per foot. | 61" x 48" x 27-3/8" |
| Plastic Hangers   | 2        | MG-17PH | Open hook polystyrene 1 pk.                                                                                                               | 9"x 17"x 3/4"       |