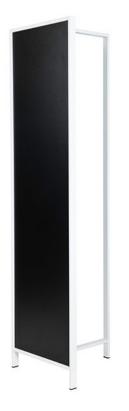

## **TYPICAL MG-1142-FRAME**

**TYPICAL MG-1142 OVERVIEW** 

Product: FRAME COAT RACK in Textured White Frame with Black Melamine Panel.

## **PRODUCT SPECIFICATION DETAIL**

| PRODUCT<br>FAMILY | QUANTITY | MODEL        | DESCRIPTION                                                                     | DIMENSIONS<br>HxWxD         |
|-------------------|----------|--------------|---------------------------------------------------------------------------------|-----------------------------|
| Frame             | 1        | FRAME-DV47-P | Painted steel coat rack with melamine panel. Wall mount required for stability. | 66-15/16"x 17-3/4"x 18-1/2" |