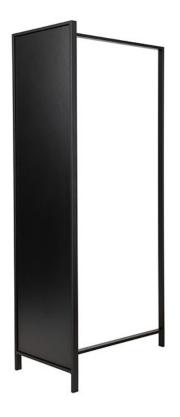

## **TYPICAL MG-1146-FRAME**

**TYPICAL MG-1146 OVERVIEW** 

Product: FRAME COAT RACK in Textured Black Frame with Black Melamine Panel.

## **PRODUCT SPECIFICATION DETAIL**

| PRODUCT<br>FAMILY | QUANTITY | MODEL        | DESCRIPTION                                                                     | DIMENSIONS<br>HxWxD          |
|-------------------|----------|--------------|---------------------------------------------------------------------------------|------------------------------|
| Frame             | 1        | FRAME-DV89-P | Painted steel coat rack with melamine panel. Wall mount required for stability. | 66-15/16″x 17-3/4″x 35-1/16″ |