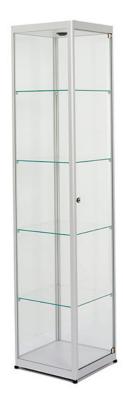

## **TYPICAL MG-1150-PICTOR**

## **TYPICAL MG-1150 OVERVIEW**

Product: PICTOR SHOWCASES with Satin Aluminum Frame, Tempered Glass

## PRODUCT SPECIFICATION DETAIL

| PRODUCT<br>FAMILY | QUANTITY | MODEL | DESCRIPTION                                                                                                                         | DIMENSIONS<br>HxWxD         |
|-------------------|----------|-------|-------------------------------------------------------------------------------------------------------------------------------------|-----------------------------|
| Pictor            | 1        | VA040 | Showcase with tempered glass, 1 front opening door with cylinder lock, 4 fully adjustable glass shelves, and a LED spotlight, 2.6W. | 71-11/16"x 15-3/4"x 15-3/4" |