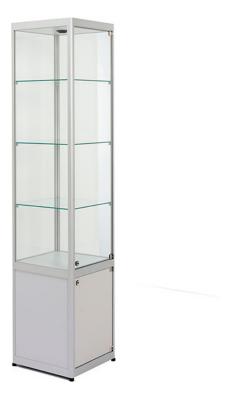

## **TYPICAL MG-1151 OVERVIEW**

Product: <u>PICTOR SHOWCASES</u> with Satin Aluminum Frame, Silver Grey Melamine MDF Cabinet, Tempered Glass

## PRODUCT SPECIFICATION DETAIL

| PRODUCT<br>FAMILY | QUANTITY | MODEL   | DESCRIPTION                                                                                                                                                                                                              | DIMENSIONS<br>HxWxD         |
|-------------------|----------|---------|--------------------------------------------------------------------------------------------------------------------------------------------------------------------------------------------------------------------------|-----------------------------|
| Pictor            | 1        | VA040/K | Showcase with tempered glass, 1 front opening door with cylinder lock, 3 fully adjustable glass shelves, and a LED spotlight, 2.6W, fitted with a locking cabinet in the base made of black or silver grey melamine MDF. | 71-11/16"x 15-3/4"x 15-3/4" |